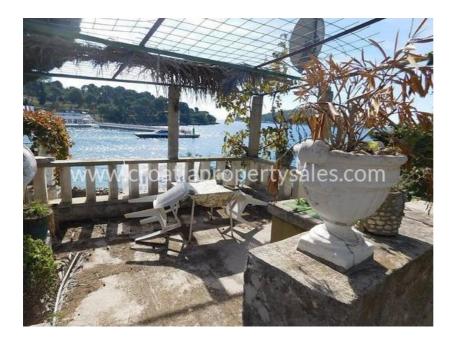

## Immobilienbeschreibung

A semi-detached house in exceptional location, right next to the sea.

The house has 102 m2 of living space and consists of ground floor and first floor.

The interior needs to be adapted, and on each floor of 51m2 the new owner can arrange rooms according to their own wishes.

The house has a courtyard of 150 m2, with a garden and a auxiliary facility of 15.5 m2, which served as a summer kitchen. In the garden there is also a summer terrace that offers a beautiful view of the sea.

The house is south-oriented and is located close to all the amenities.

There is car access to the property, and the house would, after adaptation, be ideal for tourist rental purposes.

For any further information please contact our CPS office in Split.