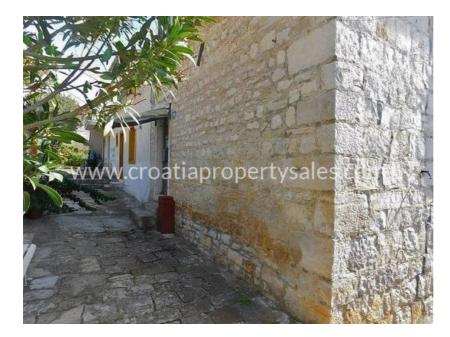

## Immobilienbeschreibung

A semi-detached house in exceptional location, right next to the sea.

The house has 102 m2 of living space and consists of ground floor and first floor.

The interior needs to be adapted, and on each floor of 51m2 the new owner can arrange rooms according to their own wishes.

The house has a courtyard of 150 m2, with a garden and a auxiliary facility of 15.5 m2, which served as a summer kitchen. In the garden there is also a summer terrace that offers a beautiful view of the sea.

The house is south-oriented and is located close to all the amenities.

There is car access to the property, and the house would, after adaptation, be ideal for tourist rental purposes.

For any further information please contact our CPS office in Split.