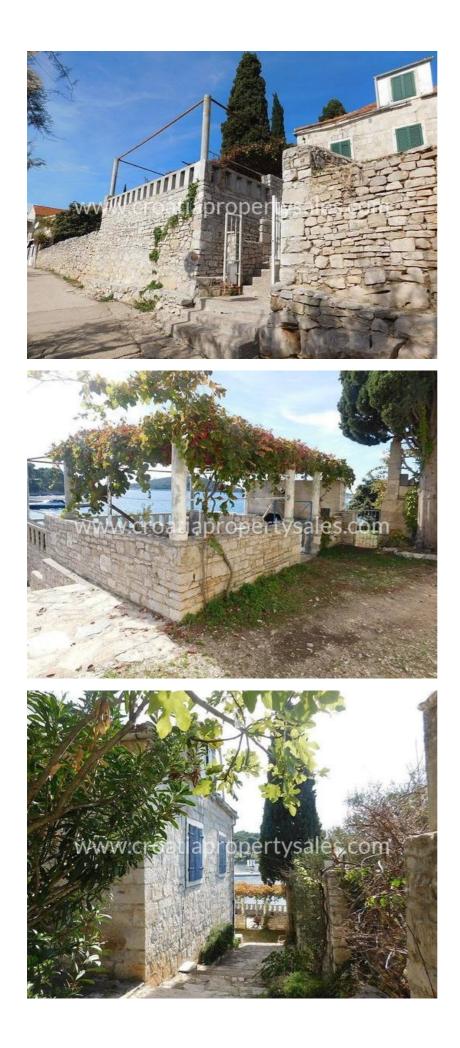

## Immobilienbeschreibung

A semi-detached house in exceptional location, right next to the sea.

The house has 102 m2 of living space and consists of ground floor and first floor.

The interior needs to be adapted, and on each floor of 51m2 the new owner can arrange rooms according to their own wishes.

The house has a courtyard of 150 m2, with a garden and a auxiliary facility of 15.5 m2, which served as a summer kitchen. In the garden there is also a summer terrace that offers a beautiful view of the sea.

The house is south-oriented and is located close to all the amenities.

There is car access to the property, and the house would, after adaptation, be ideal for tourist rental purposes.

For any further information please contact our CPS office in Split.