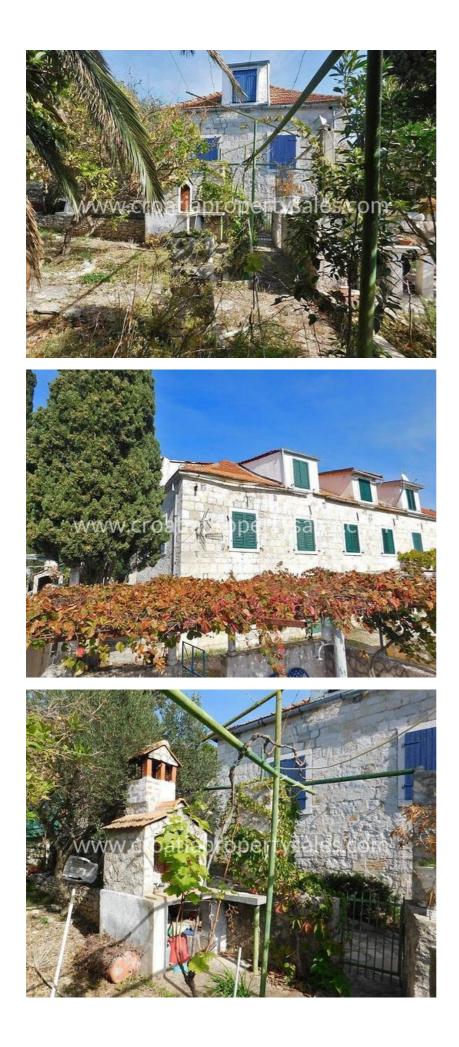

## Immobilienbeschreibung

A semi-detached house in exceptional location, right next to the sea.

The house has 102 m2 of living space and consists of ground floor and first floor.

The interior needs to be adapted, and on each floor of 51m2 the new owner can arrange rooms according to their own wishes.

The house has a courtyard of 150 m2, with a garden and a auxiliary facility of 15.5 m2, which served as a summer kitchen. In the garden there is also a summer terrace that offers a beautiful view of the sea.

The house is south-oriented and is located close to all the amenities.

There is car access to the property, and the house would, after adaptation, be ideal for tourist rental purposes.

For any further information please contact our CPS office in Split.