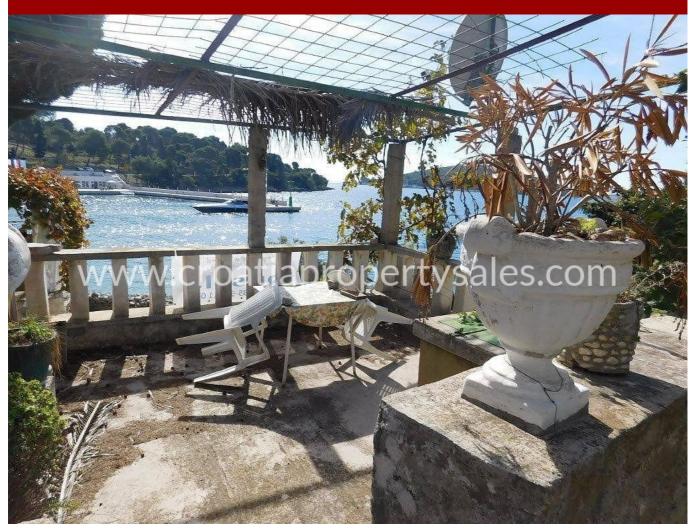

## Immobilienbeschreibung

A semi-detached house in exceptional location, right next to the sea.

The house has 102 m2 of living space and consists of ground floor and first floor.

The interior needs to be adapted, and on each floor of 51m2 the new owner can arrange rooms according to their own wishes.

The house has a courtyard of 150 m2, with a garden and a auxiliary facility of 15.5 m2, which served as a summer kitchen. In the garden there is also a summer terrace that offers a beautiful view of the sea.

The house is south-oriented and is located close to all the amenities.

There is car access to the property, and the house would, after adaptation, be ideal for tourist rental purposes.

For any further information please contact our CPS office in Split.