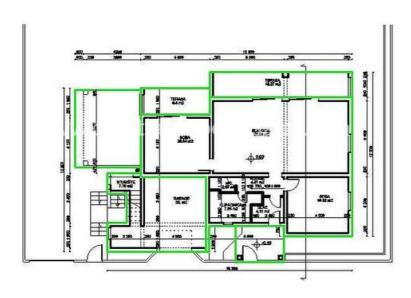

The ground floor apartment consists of a living room with a kitchen, two large bedrooms, a large bathroom and a separate toilet. The total living space is 115 m2 and there is direct access to the yard. The apartment is unfinished and the buyer can decide on minor changes and choice of finishing materials. Price for a finished apartment: 2590 € / m2.

TLOCRT PRIZEMLJA M 1:100