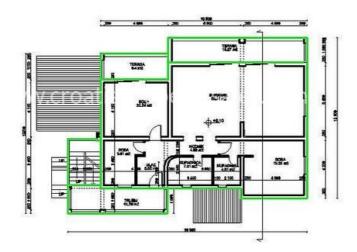

The ground floor apartment consists of a living room with a kitchen, two large bedrooms, a large bathroom and a separate toilet. The total living space is 115 m2 and there is direct access to the yard. The apartment is unfinished and the buyer can decide on minor changes and choice of finishing materials. Price for a finished apartment: 2590 € / m2.

TLOCRT PRIZEMLJA M 1:100