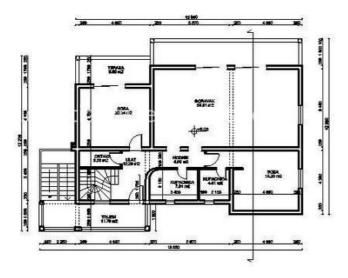

Apartment on the 1st floor consists of a living room with kitchen, two large bedrooms, large bathroom, small bathroom and laundry room; total area 125 m2. This apartment is modern and simply furnished. Price for a finished apartment: 2990 € / m2.

## Distances:

- The sea is 250 m away.
- Dubrovnik is 20 km away.
- Dubrovnik Int. Airport is 5 km away.

For further information please contact our office in Split.

TLOCRT 1.KATA

TLOCRT POTKROVLJA M 1:100