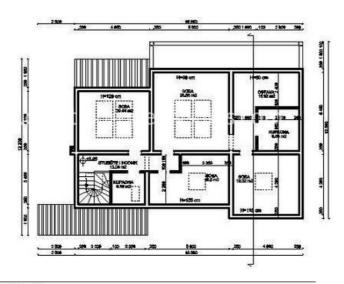

Apartment on the 2nd floor is connected with a loft space, and offers a unique penthouse of over 200 m2. Second floor (large living room with balcony, kitchen, large room with balcony, bathroom, hallway and laundry), penthouse (large room, bathroom, hallway, workroom, master bedroom with jacuzzi and large bathroom). The apartment is unfinished and the buyer can decide on minor changes and choice of finishing materials, as well as decorating the penthouse itself. Price for a finished apartment: 2790 € / m2.

## Distances:

- The sea is 250 m away.
- Dubrovnik is 20 km away.
- Dubrovnik Int. Airport is 5 km away.

For further information please contact our office in Split.

TLOCRT 1.KATA

TLOCRT POTKROVLJA M 1:100