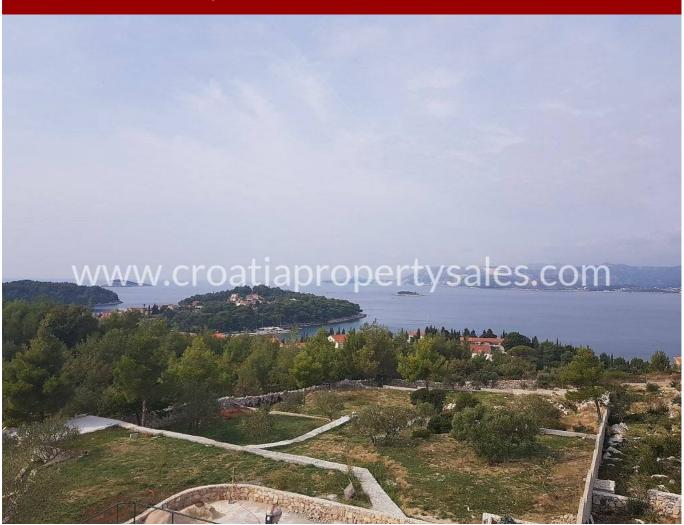

## Immobilienbeschreibung

We are pleased to offer these three apartments in a smaller apartment building in Cavtat, overlooking the sea and Dubrovnik.

The building is in the final stage of construction, and the apartments will be finished in a couple of months. The building is located 250 meters from the sea, offering a beautiful view of the sea and the city of Dubrovnik.

## Distances:

- The sea is 250 m away.
- Dubrovnik is 20 km away.
- Dubrovnik Int. Airport is 5 km away.

For further information please contact our office in Split.

TLOCRT 1.KATA

TLOCRT POTKROVLJA M 1:100