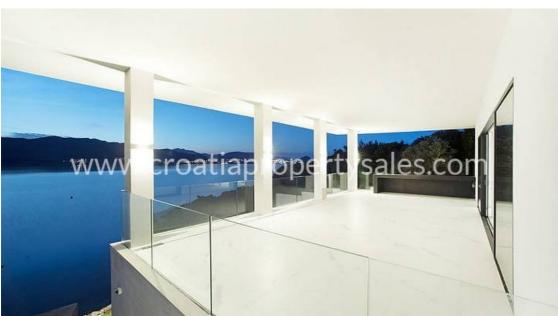

Villa is built according to the latest standards, and in a modern style with clean lines, open surfaces and lots of glass surfaces. The property is located on a steep terrain where both floors have a beautiful view of the sea and the city of Dubrovnik.

The lower level villa has an entrance hall, wine cellar, laundry room, storage room, 4 bedrooms - one of which has its own bathroom, 4 bathrooms and 3 toilets with shower. The inner staircase leads to the upper floor where there is a large living room, toilet, large kitchen with a family table and a spacious terrace overlooking the sea.