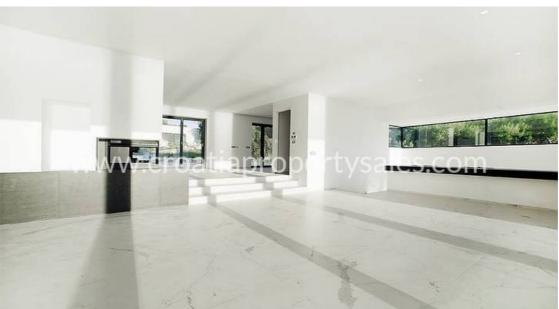

The lower level villa has an entrance hall, wine cellar, laundry room, storage room, 4 bedrooms - one of which has its own bathroom, 4 bathrooms and 3 toilets with shower. The inner staircase leads to the upper floor where there is a large living room, toilet, large kitchen with a family table and a spacious terrace overlooking the sea.