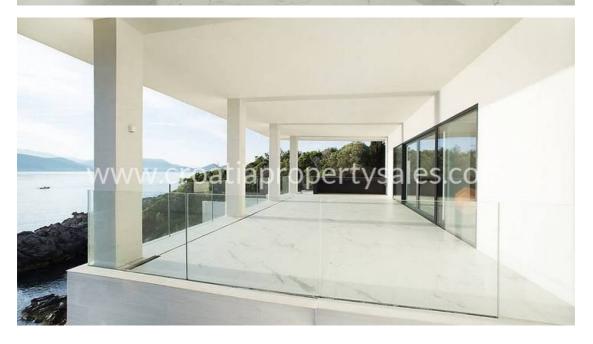

Villa is built according to the latest standards, and in a modern style with clean lines, open surfaces and lots of glass surfaces. The property is located on a steep terrain where both floors have a beautiful view of the sea and the city of Dubrovnik.

The lower level villa has an entrance hall, wine cellar, laundry room, storage room, 4 bedrooms - one of which has its own bathroom, 4 bathrooms and 3 toilets with shower. The inner staircase leads to the upper floor where there is a large living room, toilet, large kitchen with a family table and a spacious terrace overlooking the sea.