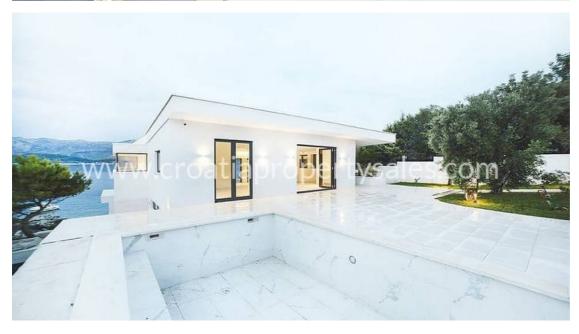

## Immobilienbeschreibung

New, spectacular villa in our offer!

Villa, first row to the sea, on the island of Kolocep overlooking Dubrovnik.

The property features a spacious garden, large outdoor pool, terrace and guest apartment.

The beautiful garden surrounds the villa and together with the nearby sea creates a truly Mediterranean experience.

The villa is spread over two floors with a total living area of 364 m2. In front there is the Mediterranean Sea, in the background there is a guest apartment, and between there is a large outdoor swimming pool.

Villa is built according to the latest standards, and in a modern style with clean lines, open surfaces and lots of glass surfaces. The property is located on a steep terrain where both floors have a beautiful view of the sea and the city of Dubrovnik.