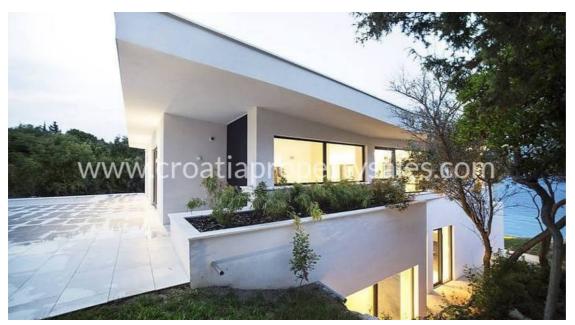

Villa is built according to the latest standards, and in a modern style with clean lines, open surfaces and lots of glass surfaces. The property is located on a steep terrain where both floors have a beautiful view of the sea and the city of Dubrovnik.

The lower level villa has an entrance hall, wine cellar, laundry room, storage room, 4 bedrooms - one of which has its own bathroom, 4 bathrooms and 3 toilets with shower. The inner staircase leads to the upper floor where there is a large living room, toilet, large kitchen with a family table and a spacious terrace overlooking the sea.