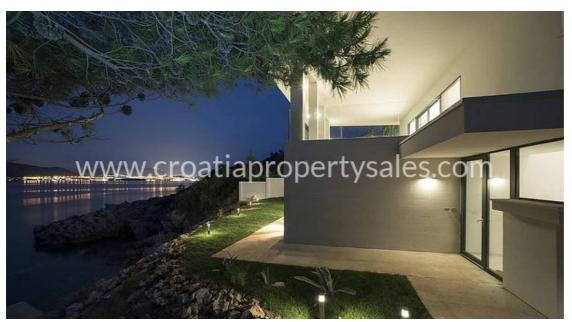

## Immobilienbeschreibung

New, spectacular villa in our offer!

Villa, first row to the sea, on the island of Kolocep overlooking Dubrovnik.

The property features a spacious garden, large outdoor pool, terrace and guest apartment.

The beautiful garden surrounds the villa and together with the nearby sea creates a truly Mediterranean experience.

The villa is spread over two floors with a total living area of 364 m2. In front there is the Mediterranean Sea, in the background there is a guest apartment, and between there is a large outdoor swimming pool.