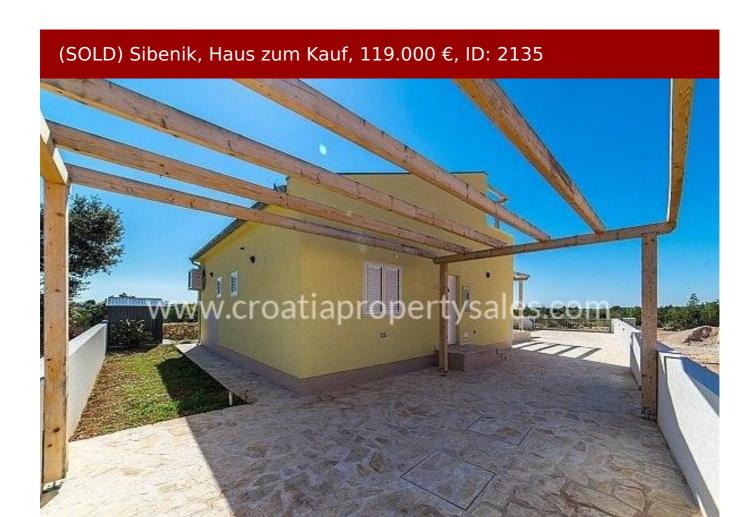

## **Immobilienbeschreibung**

We want to introduce this project for a beautiful country house, in a great location far away from the busy city traffic.

There are two options for the interior layout of the house. The number of rooms in both versions is the same, the only significant change is the position of the inner stairs, as well as the position of the entrance door.

Whatever option you choose, after entering through the hall you walk into a large living room with open kitchen and dining room. On the ground floor there are two more bedrooms and one bathroom.

Indoor stairs lead to the gallery, which is an ideal space for relaxation in comfortable armchairs. From the gallery you have access to a sunny terrace that offers a beautiful view of the Dalmatian landscape with a partial view of the sea.

There are also two parking spaces available. Beside the pool there is also the traditional Dalmatian barbecue grill, as well as a covered garden lounge area.

Terrace on the upper floor is covered with wooden pergolas. The whole property is surrounded by an autochthonous drywall.