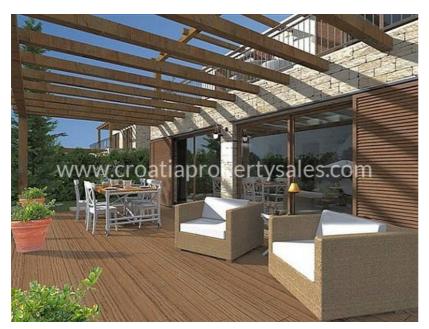

Whatever option you choose, after entering through the hall you walk into a large living room with open kitchen and dining room. On the ground floor there are two more bedrooms and one bathroom.

Indoor stairs lead to the gallery, which is an ideal space for relaxation in comfortable armchairs. From the gallery you have access to a sunny terrace that offers a beautiful view of the Dalmatian landscape with a partial view of the sea.

There are also two parking spaces available. Beside the pool there is also the traditional Dalmatian barbecue grill, as well as a covered garden lounge area.

Terrace on the upper floor is covered with wooden pergolas. The whole property is surrounded by an autochthonous drywall.