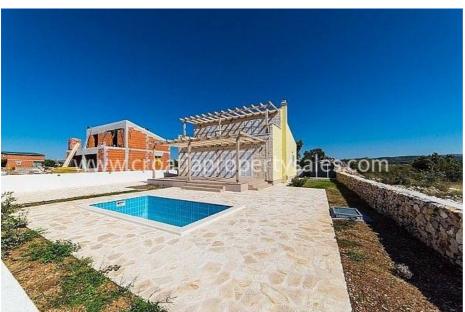

## Haupteigenschaften

Swimming Pool Neubau

There are also two parking spaces available. Beside the pool there is also the traditional Dalmatian barbecue grill, as well as a covered garden lounge area.

Terrace on the upper floor is covered with wooden pergolas. The whole property is surrounded by an autochthonous drywall.