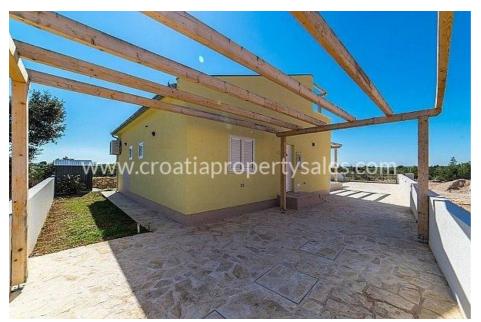

Whatever option you choose, after entering through the hall you walk into a large living room with open kitchen and dining room. On the ground floor there are two more bedrooms and one bathroom.

Indoor stairs lead to the gallery, which is an ideal space for relaxation in comfortable armchairs. From the gallery you have access to a sunny terrace that offers a beautiful view of the Dalmatian landscape with a partial view of the sea.

There are also two parking spaces available. Beside the pool there is also the traditional Dalmatian barbecue grill, as well as a covered garden lounge area.

Terrace on the upper floor is covered with wooden pergolas. The whole property is surrounded by an autochthonous drywall.