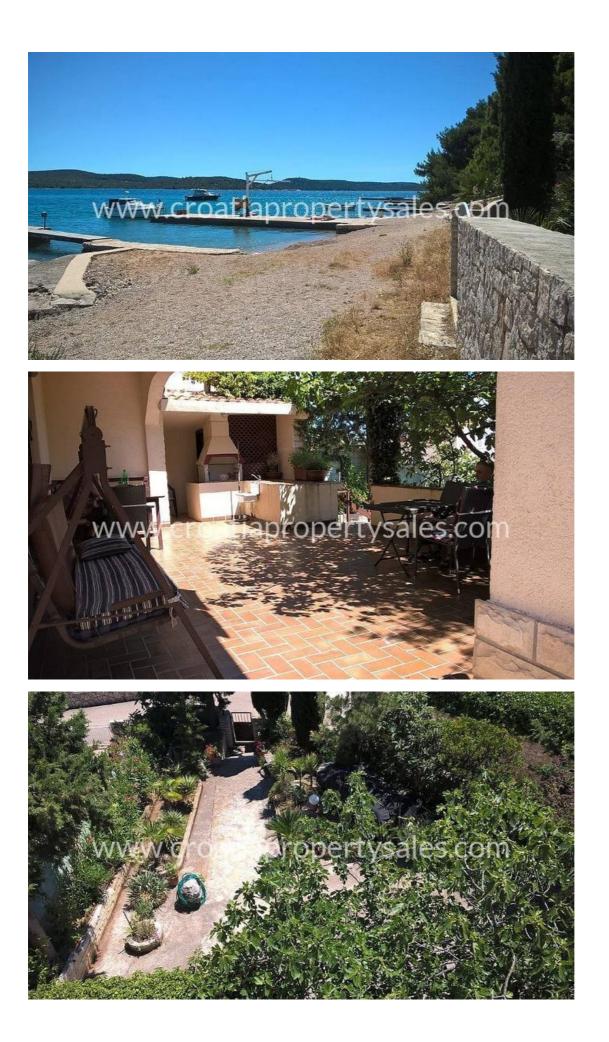

## Immobilienbeschreibung

We are pleased to offer this apartment house on a beautiful location in the second row to the sea.

Located in a quiet part of the town near the beach on a plot of 570 m2. It is important to note that there is a beach in front of the object. The house also has its own mooring place for a boat 50 m away from the facility.

All apartments have separate entrances. The facility has 6 parking spaces.

On a rectangular plot of 570 m2, the object is placed in the back of the plot so that in front of the object there is a garden with barbecue and Mediterranean plants in which it is possible to build a swimming pool or other facilities for enjoyment.