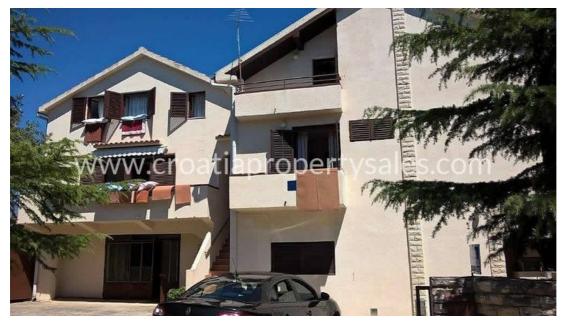

The house consists of ground floor, first floor and second floor.

The ground floor consists of two bedroom apartment of 65 m2. On the ground floor there is also a garage that has been converted into a summer kitchen of 39 m2 with a storage room of 5 m2.

The first floor of the building consists of two one-bedroom apartments eeach with a surface of 38 m2 with separate entrances and terraces.

The second floor consists of two apartments. One-bedroom apartment of 40 m2 with balcony and two bedroom apartment of 65 m2 with terrace.