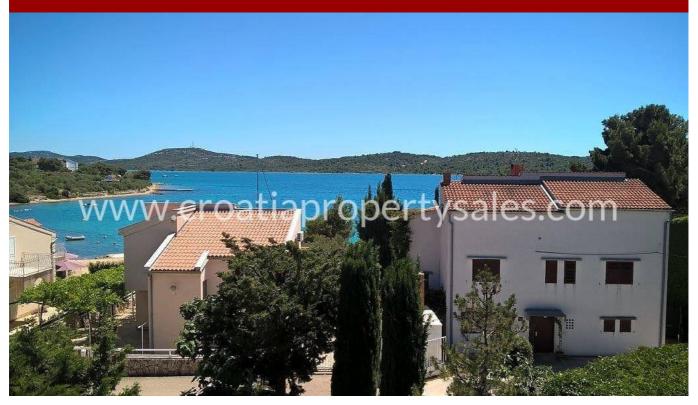

## Immobilienbeschreibung

We are pleased to offer this apartment house on a beautiful location in the second row to the sea.

Located in a quiet part of the town near the beach on a plot of 570 m2. It is important to note that there is a beach in front of the object. The house also has its own mooring place for a boat 50 m away from the facility.

All apartments have separate entrances. The facility has 6 parking spaces.

On a rectangular plot of 570 m2, the object is placed in the back of the plot so that in front of the object there is a garden with barbecue and Mediterranean plants in which it is possible to build a swimming pool or other facilities for enjoyment.