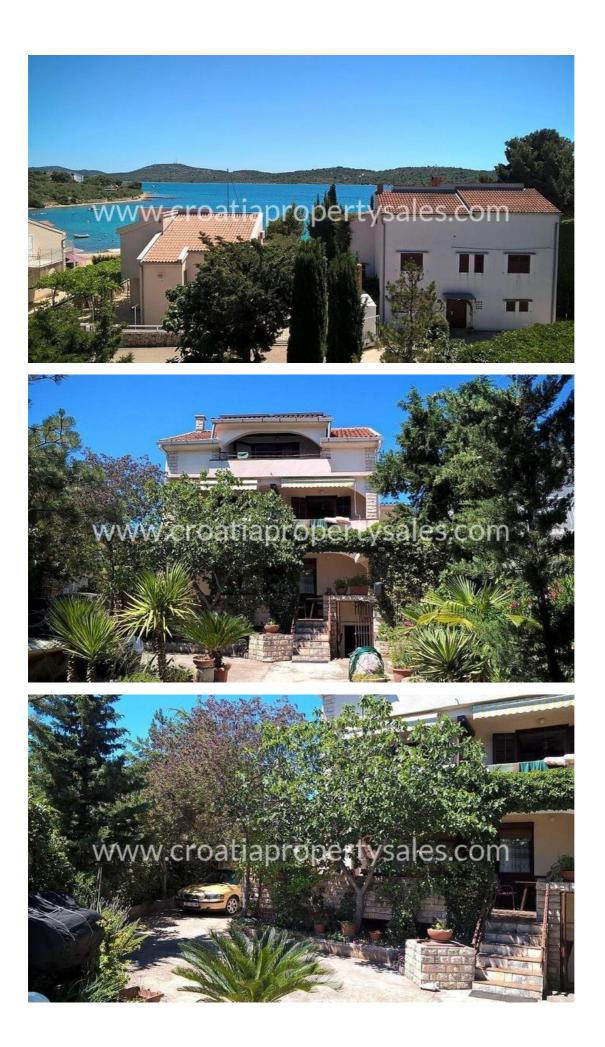

## Immobilienbeschreibung

We are pleased to offer this apartment house on a beautiful location in the second row to the sea.

Located in a quiet part of the town near the beach on a plot of 570 m2. It is important to note that there is a beach in front of the object. The house also has its own mooring place for a boat 50 m away from the facility.

The house consists of ground floor, first floor and second floor.

The ground floor consists of two bedroom apartment of 65 m2. On the ground floor there is also a garage that has been converted into a summer kitchen of 39 m2 with a storage room of 5 m2.

The first floor of the building consists of two one-bedroom apartments eeach with a surface of 38 m2 with separate entrances and terraces.

The second floor consists of two apartments. One-bedroom apartment of 40 m2 with balcony and two bedroom apartment of 65 m2 with terrace.

All apartments have separate entrances. The facility has 6 parking spaces.

On a rectangular plot of 570 m2, the object is placed in the back of the plot so that in front of the object there is a garden with barbecue and Mediterranean plants in which it is possible to build a swimming pool or other facilities for enjoyment.