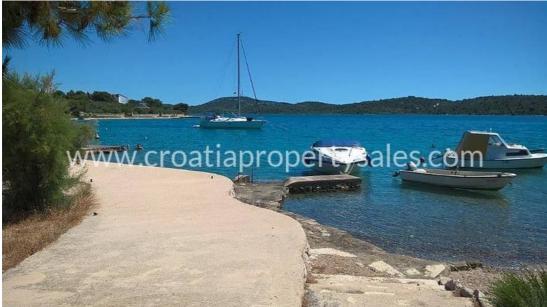

## Immobilienbeschreibung

We are pleased to offer this apartment house on a beautiful location in the second row to the sea.

Located in a quiet part of the town near the beach on a plot of 570 m2. It is important to note that there is a beach in front of the object. The house also has its own mooring place for a boat 50 m away from the facility.

This is a highly commercial real estate with a total capacity of 20 beds, with the option of being converted to a boarding house or another type of family business.

Distances:

- The center of the resort is 2 km away.
- The sea is 50 m away.
- Sibenik is 15 km away.
- Zadar Airport is 35 km away.