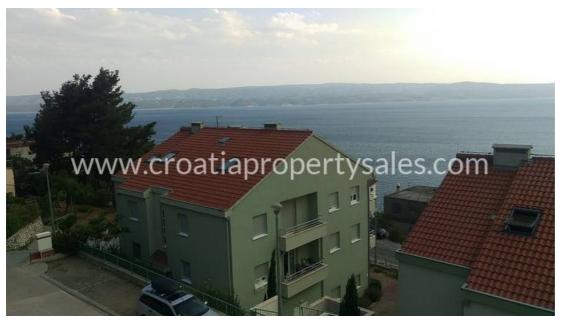

## Immobilienbeschreibung

Two bedroom apartment with a panoramic view of the Omis area.

The building is located 500 m from the sea and 800 m from the center of the city.

The apartment is fully equipped and is sold with furniture. It consists of a kitchen, dining room, 2 bedrooms and a bathroom.

The south exit has a long balcony overlooking the sea, and in the north there is a view of the mountains.

The building is situated in a quiet place, allowing you to enjoy the view, and there are some sports paths nearby. The building is located near all the necessary facilities.