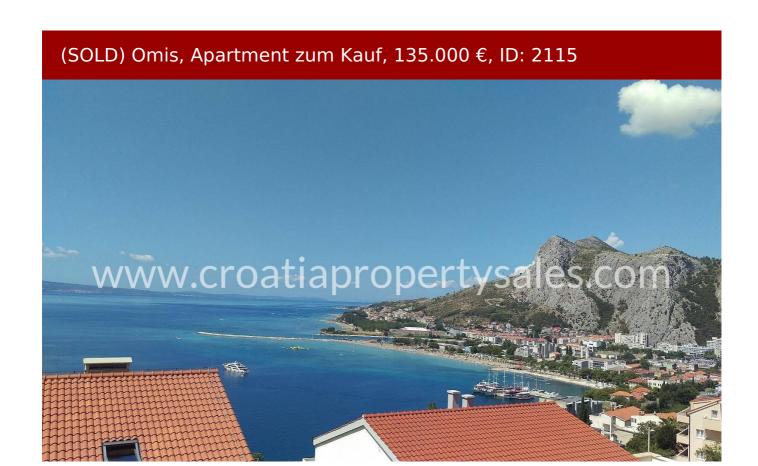

## **Immobiliendetails**

ID 2115

Lage Omis

Typ Apartment

Preis 135.000 €

## Immobilienbeschreibung

Two bedroom apartment with a panoramic view of the Omis area.

The building is located 500 m from the sea and 800 m from the center of the city.

The apartment is fully equipped and is sold with furniture. It consists of a kitchen, dining room, 2 bedrooms and a bathroom.

The south exit has a long balcony overlooking the sea, and in the north there is a view of the mountains.

The building is situated in a quiet place, allowing you to enjoy the view, and there are some sports paths nearby. The building is located near all the necessary facilities.