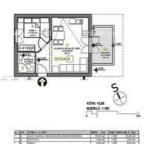

## (SOLD) Korcula, Apartment zum Kauf, 66.300 €, ID: 2106

39 m²
WOHNFLÄCHE

**1**SCHLAFZIMMER

**1**BADEZIMMER

100 m VOM MEER ENTFERNT

## Immobilienbeschreibung

New in our offer!

Beautiful one bedroom apartment on Korcula, living area 39 m2, east-west orientation.

The apartment consists of kitchen and dining room, living room, bathroom, bedroom and balcony.