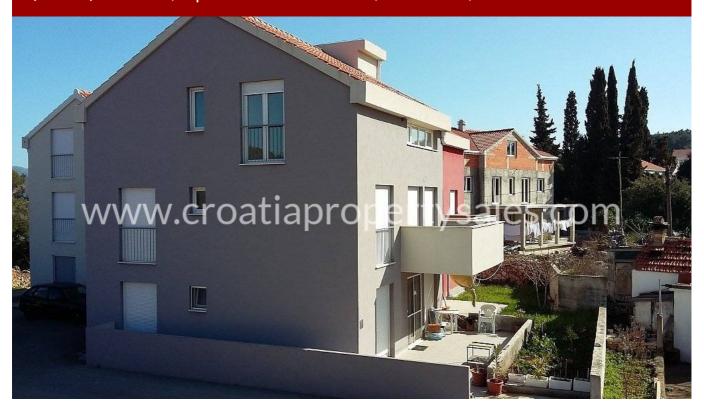

## Immobilienbeschreibung

New in our offer!

Beautiful one bedroom apartment on Korcula, living area 39 m2, east-west orientation.

The apartment consists of kitchen and dining room, living room, bathroom, bedroom and balcony.

It is part of a residential building in a quiet and inhabited part of Korcula (St. Anthony). Distance from the beach is 150 m and all the necessary facilities are in the immediate vicinity.

The old town core of the town of Korcula is just a 15 minute walk away, along the beautiful seafront promenade.