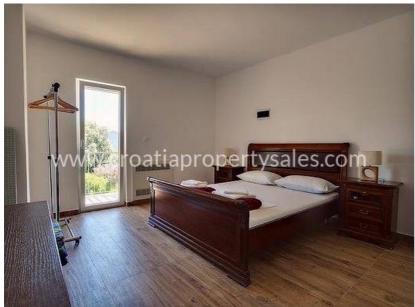

The ground floor apartment has three bedrooms, two bathrooms, a kitchen and a living room in one unit from where you come out to the terrace.

An outside staircase comes to the apartment on the 1st floor which consists of two bedrooms, two bathrooms, smaller balcony, living room and kitchen in one unit with entrance to the terrace.

Like the ground floor apartment, the 2nd floor apartment has two bedrooms, two bathrooms, and a kitchen and living area together in front of the terrace.

All the properties are well decorated and ready for immediate use.