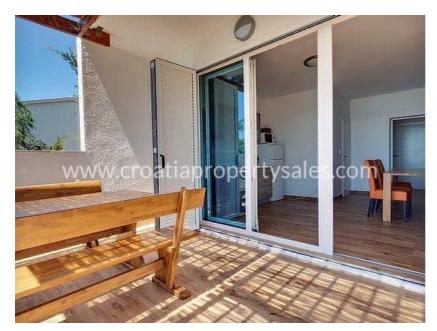

Three years ago, a complete renovation of the house was undertaken and three modern apartments were built, each on its own 90 to 100 m² floor, and each with a large terrace facing the sea.

They were designed to ensure comfort for the occupants, and to have easy access from the giant sliding doors onto the terraces - from which you can enjoy fantastic views.