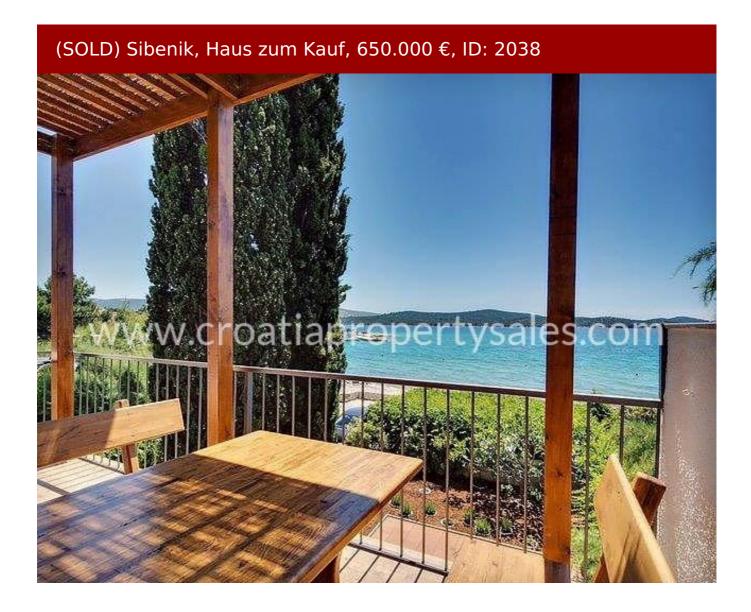

## **Immobiliendetails**

ID 2038

Lage Sibenik

Typ Haus

Preis 650.000 €

## Immobilienbeschreibung

New in our selection from Sibenik.

This is a great value apartment house located in the first row to the sea and only yards from the pebble beach

Between the house and the shore there is just a quiet local road which is situated adjacent to the end of the garden. There is private parking for three cars.

Three years ago, a complete renovation of the house was undertaken and three modern apartments were built, each on its own 90 to 100 m² floor, and each with a large terrace facing the sea.

They were designed to ensure comfort for the occupants, and to have easy access from the giant sliding doors onto the terraces - from which you can enjoy fantastic views.