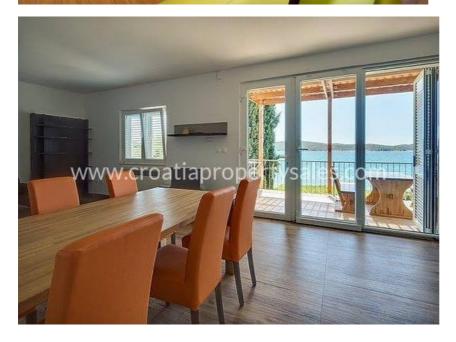

The ground floor apartment has three bedrooms, two bathrooms, a kitchen and a living room in one unit from where you come out to the terrace.

An outside staircase comes to the apartment on the 1st floor which consists of two bedrooms, two bathrooms, smaller balcony, living room and kitchen in one unit with entrance to the terrace.

Like the ground floor apartment, the 2nd floor apartment has two bedrooms, two bathrooms, and a kitchen and living area together in front of the terrace.

All the properties are well decorated and ready for immediate use.