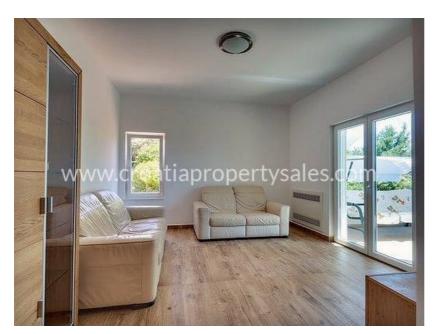

The ground floor apartment has three bedrooms, two bathrooms, a kitchen and a living room in one unit from where you come out to the terrace.

An outside staircase comes to the apartment on the 1st floor which consists of two bedrooms, two bathrooms, smaller balcony, living room and kitchen in one unit with entrance to the terrace.

Like the ground floor apartment, the 2nd floor apartment has two bedrooms, two bathrooms, and a kitchen and living area together in front of the terrace.

All the properties are well decorated and ready for immediate use.