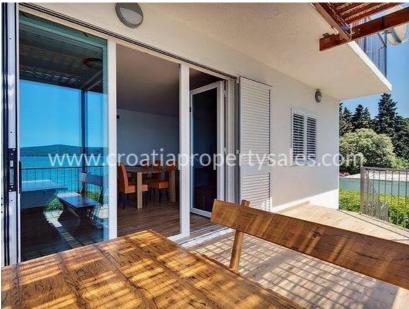

Three years ago, a complete renovation of the house was undertaken and three modern apartments were built, each on its own 90 to 100 m² floor, and each with a large terrace facing the sea.

They were designed to ensure comfort for the occupants, and to have easy access from the giant sliding doors onto the terraces - from which you can enjoy fantastic views.

The ground floor apartment has three bedrooms, two bathrooms, a kitchen and a living room in one unit from where you come out to the terrace.

An outside staircase comes to the apartment on the 1st floor which consists of two bedrooms, two bathrooms, smaller balcony, living room and kitchen in one unit with entrance to the terrace.