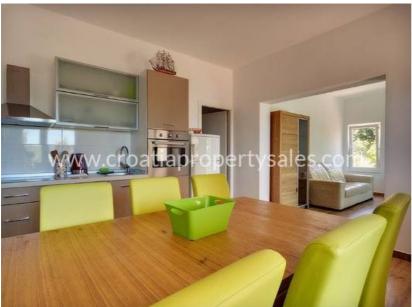

The ground floor apartment has three bedrooms, two bathrooms, a kitchen and a living room in one unit from where you come out to the terrace.

An outside staircase comes to the apartment on the 1st floor which consists of two bedrooms, two bathrooms, smaller balcony, living room and kitchen in one unit with entrance to the terrace.

Like the ground floor apartment, the 2nd floor apartment has two bedrooms, two bathrooms, and a kitchen and living area together in front of the terrace.

All the properties are well decorated and ready for immediate use.