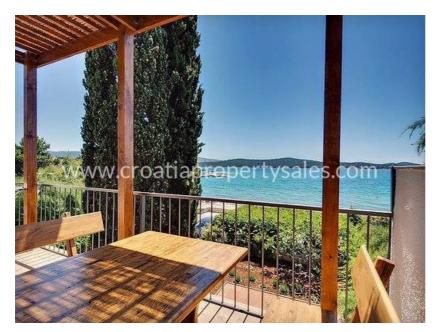

## Immobilienbeschreibung

New in our selection from Sibenik.

This is a great value apartment house located in the first row to the sea and only yards from the pebble beach

Between the house and the shore there is just a quiet local road which is situated adjacent to the end of the garden. There is private parking for three cars.

Three years ago, a complete renovation of the house was undertaken and three modern apartments were built, each on its own 90 to 100 m² floor, and each with a large terrace facing the sea.

They were designed to ensure comfort for the occupants, and to have easy access from the giant sliding doors onto the terraces - from which you can enjoy fantastic views.

## Distances:

- The centre of the village is 150 m away.
- The sea is 20 m away.
- Sibenik is 10 km away.
- Split Int. Airport is 45 km away.

For further information please contact our office in Split.