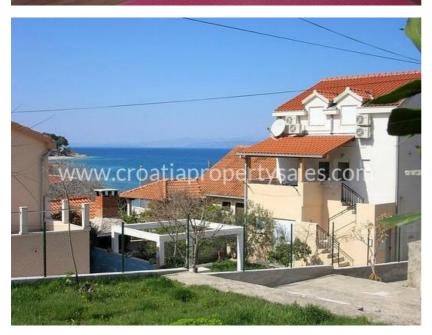

## Immobilienbeschreibung

We are offering this spacious two bedroom apartment on the ground floor of the building which is next to the sea.

The apartment has 64 m2 of indoor space and a covered terrace of 15.5m sq with sea views.

The apartment is located a quiet part of town, near the beach, which is only 20 meters from the apartment.

The property is near the town centre, facing north. The distance from the town centre, and old harbour, surrounded by restaurants, cafés and a few useful shops is 300 meters.