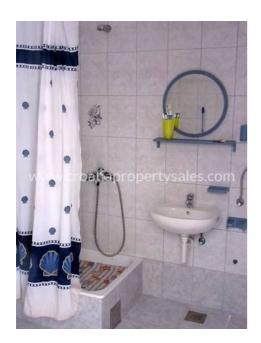

It is designed inside with a family living room with kitchen and dining room, two bedrooms and two bathrooms.

The apartment also has its own parking place of 10 m2 and garden of 32 m2.

It also has an outdoor BBQ/fireplace and space under the pergola which is a shared with the other house occupants.