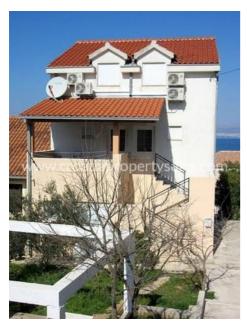

## Immobilienbeschreibung

We are offering this spacious two bedroom apartment on the ground floor of the building which is next to the sea.

The apartment has 64 m2 of indoor space and a covered terrace of 15.5m sq with sea views.

It is designed inside with a family living room with kitchen and dining room, two bedrooms and two bathrooms.

The apartment also has its own parking place of 10 m2 and garden of 32 m2.

It also has an outdoor BBQ/fireplace and space under the pergola which is a shared with the other house occupants.

The apartment is located a quiet part of town, near the beach, which is only 20 meters from the apartment.

The property is near the town centre, facing north. The distance from the town centre, and old harbour, surrounded by restaurants, cafés and a few useful shops is 300 meters.