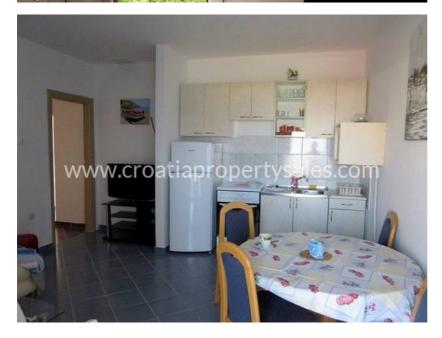

It is designed inside with a family living room with kitchen and dining room, two bedrooms and two bathrooms.

The apartment also has its own parking place of 10 m2 and garden of 32 m2.

It also has an outdoor BBQ/fireplace and space under the pergola which is a shared with the other house occupants.