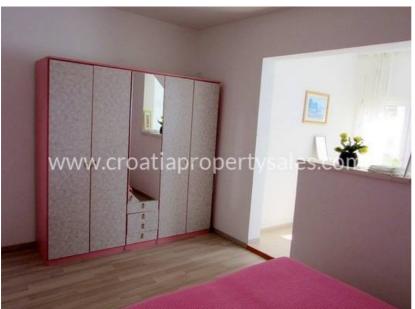

It is designed inside with a family living room with kitchen and dining room, two bedrooms and two bathrooms.

The apartment also has its own parking place of 10 m2 and garden of 32 m2.

It also has an outdoor BBQ/fireplace and space under the pergola which is a shared with the other house occupants.