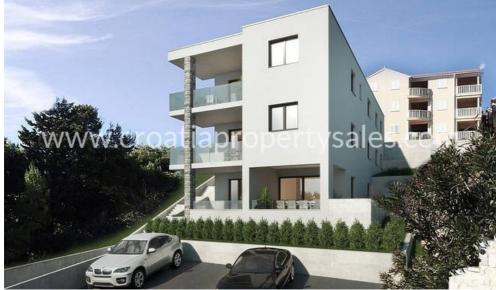

# (SOLD) Rogoznica, Apartment zum Kauf, 200.000 €, ID: 1927

**15 m** VOM MEER ENTFERNT

## Haupteigenschaften

Direkt am Meer Neubau

### Immobilienbeschreibung

We are pleased to offer this selection of 5 modern apartments

They have been beautifully designed to meet the highest expectations of the most demanding clients.

They are in a great shore side location, on the mainland, have fabulous sea views and immediate access to the waters edge.

They have large balconies and easy access to allow alfresco dining, large windows let in plenty of natural light.

The inside will be fitted with modern and high specification fittings to ensure maximum convenience and comfort.

Adjacent parking. Completion is expected in June 2017 years.