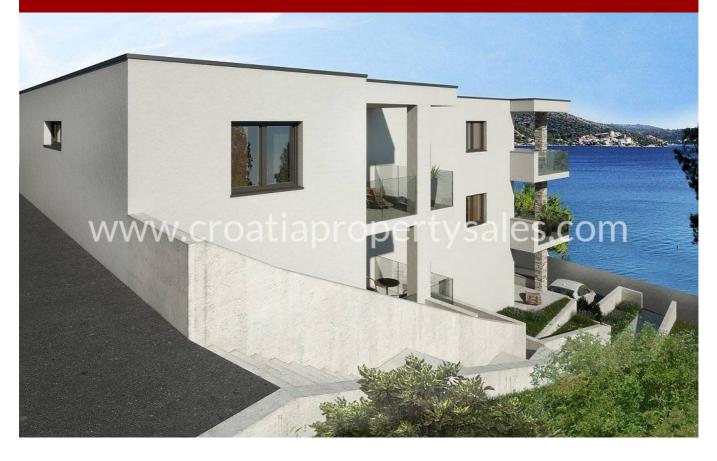

# (SOLD) Rogoznica, Apartment zum Kauf, 200.000 €, ID: 1927

**15 m** VOM MEER ENTFERNT

### Immobilienbeschreibung

We are pleased to offer this selection of 5 modern apartments

They have been beautifully designed to meet the highest expectations of the most demanding clients.

They are in a great shore side location, on the mainland, have fabulous sea views and immediate access to the waters edge.

They have large balconies and easy access to allow alfresco dining, large windows let in plenty of natural light.

The inside will be fitted with modern and high specification fittings to ensure maximum convenience and comfort.

Adjacent parking. Completion is expected in June 2017 years.