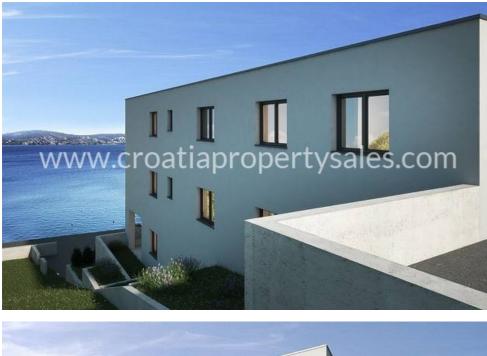

# (SOLD) Rogoznica, Apartment zum Kauf, 200.000 €, ID: 1927

**15 m** VOM MEER ENTFERNT

### Immobilienbeschreibung

We are pleased to offer this selection of 5 modern apartments

They have been beautifully designed to meet the highest expectations of the most demanding clients.

They are in a great shore side location, on the mainland, have fabulous sea views and immediate access to the waters edge.

They have large balconies and easy access to allow alfresco dining, large windows let in plenty of natural light.

The inside will be fitted with modern and high specification fittings to ensure maximum convenience and comfort.