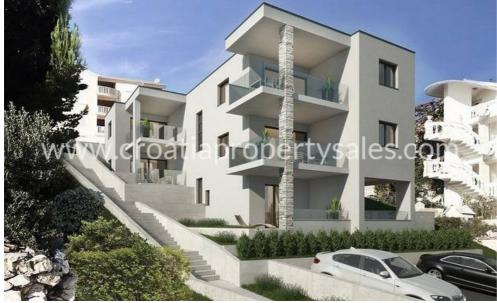

# (SOLD) Rogoznica, Apartment zum Kauf, 200.000 €, ID: 1927

**15 m** VOM MEER ENTFERNT

## Haupteigenschaften

Direkt am Meer Neubau

### Immobilienbeschreibung

We are pleased to offer this selection of 5 modern apartments

They have been beautifully designed to meet the highest expectations of the most demanding clients.

They are in a great shore side location, on the mainland, have fabulous sea views and immediate access to the waters edge.

They have large balconies and easy access to allow alfresco dining, large windows let in plenty of natural light.

The inside will be fitted with modern and high specification fittings to ensure maximum convenience and comfort.

Adjacent parking. Completion is expected in June 2017 years.