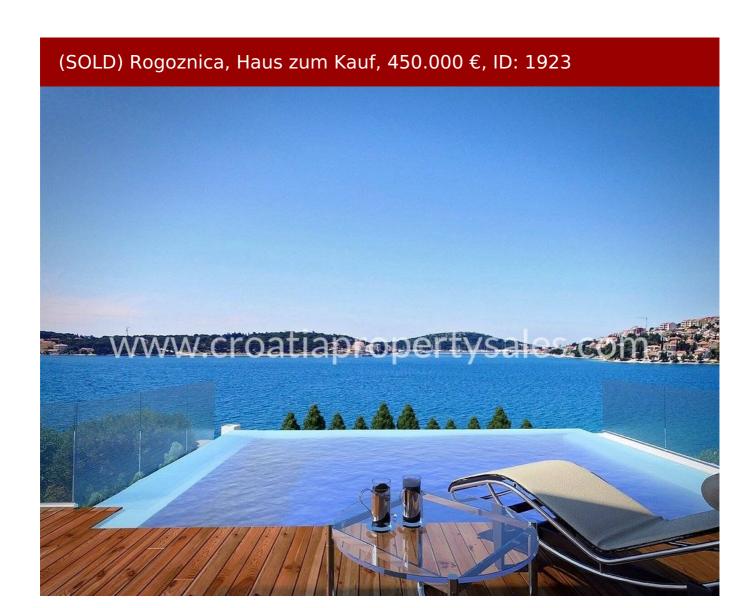

The obvious and eye catching feature of this property is the 'infinity' pool from the first floor which gives amazing views.

Croatia's best attraction to almost all tourists is the warm and clear sea and this is only 25m from the villa.

On the first floor there is a modern style open plan dining room, kitchen and living room, with sliding glass doors leading directly onto the balcony with the 'infinity-edge' pool and beautiful views.