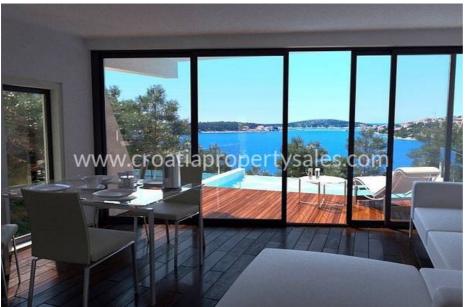

The obvious and eye catching feature of this property is the 'infinity' pool from the first floor which gives amazing views.

Croatia's best attraction to almost all tourists is the warm and clear sea and this is only 25m from the villa.

On the first floor there is a modern style open plan dining room, kitchen and living room, with sliding glass doors leading directly onto the balcony with the 'infinity-edge' pool and beautiful views.