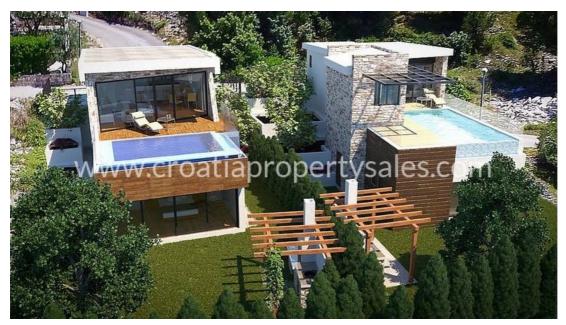

The obvious and eye catching feature of this property is the 'infinity' pool from the first floor which gives amazing views.

Croatia's best attraction to almost all tourists is the warm and clear sea and this is only 25m from the villa.

The villa area is 240 m2 and is located on a plot of 400 m2. The villa consists of two floors.

The ground floor has three bedrooms and bathrooms (two bedrooms have their own ensuite bathroom's).

In front of the bedrooms there is a spacious terrace.

The villa is facing west. The courtyard is beautifully landscaped and decorated with Mediterranean herbs plants with an automatic 'anticipated system' for watering.

The villa can be reached by paved road, and part of the plot has private parking places.