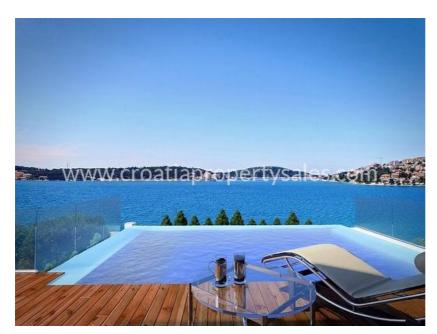

The obvious and eye catching feature of this property is the 'infinity' pool from the first floor which gives amazing views.

Croatia's best attraction to almost all tourists is the warm and clear sea and this is only 25m from the villa.

On the first floor there is a modern style open plan dining room, kitchen and living room, with sliding glass doors leading directly onto the balcony with the 'infinity-edge' pool and beautiful views.