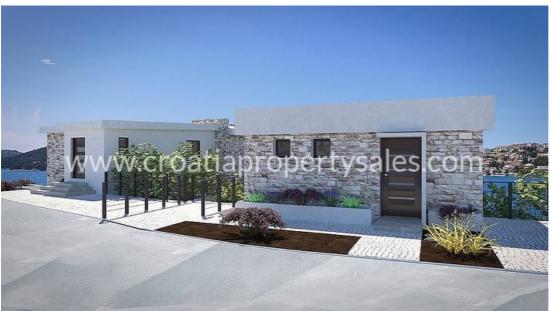

The villa is facing west. The courtyard is beautifully landscaped and decorated with Mediterranean herbs plants with an automatic 'anticipated system' for watering.

The villa can be reached by paved road, and part of the plot has private parking places.