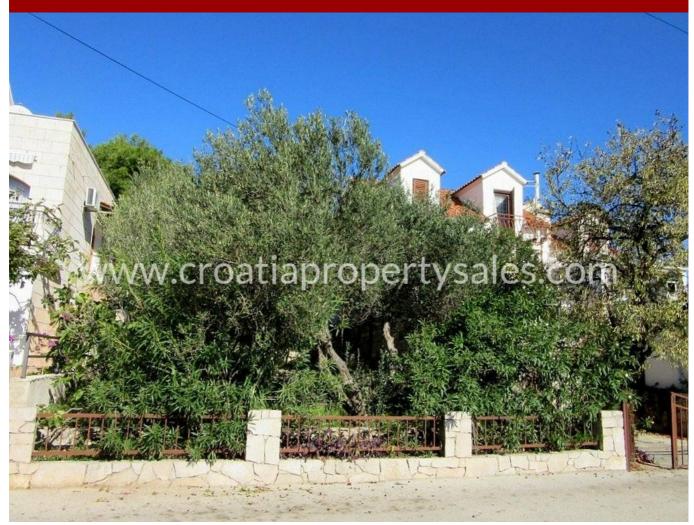

## Immobilienbeschreibung

We are offering this great value house with sea view in a quiet part of a picturesque Dalmatian village - 200 m from the shore.

The house has 80 m2 of living space, on a plot of 277 m2, thus allowing for a good sized garden.

The property has built-in air conditioning. The house is fully functional but modest renovation maybe due.

All infrastructure present.

The good sized garden is a great feature of the house. It is on the West side of the house, with masonry wall along the street until the end of the plot.

It has cascading landscaped garden with 5 olive trees, almond tree, 4 figs, 1 orange, 1 lemon, 1 palm, oleanders, and a classic bright pink bougainvillea that climbs to the terrace.

The house is oriented to the south.