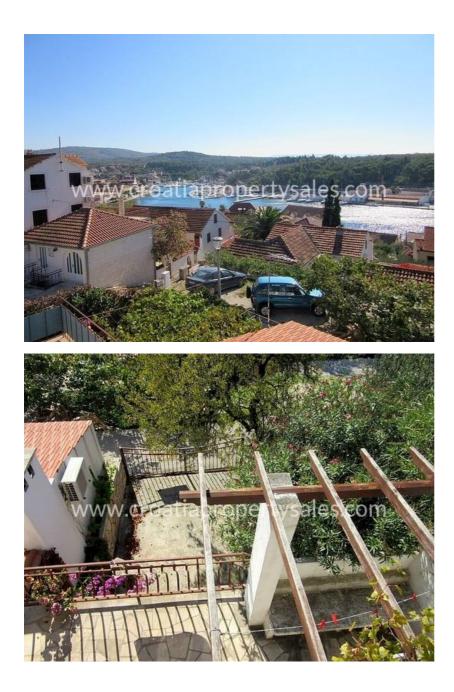

Terrace offers a magnificent view of the bay and the village, as well as the neighbouring islands Hvar and Solta.

On the top floor (attic) there are 3 bedrooms and bathroom.

From one bedroom is a balcony overlooking the sea.

It has cascading landscaped garden with 5 olive trees, almond tree, 4 figs, 1 orange, 1 lemon, 1 palm, oleanders, and a classic bright pink bougainvillea that climbs to the terrace.

The house is oriented to the south.

All the rooms face south and the sea apart from one that faces the west.

There is private parking in front of the house inside the fence.

The house is located 400 m from the centre of this typical island village and has all the basic services and facilities one might expect.