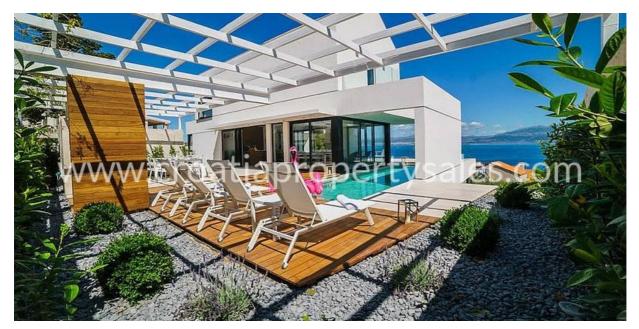

The first floor has a storage room, bathroom, bedroom with bathroom and a spacious living area with a glass wall which separates the internal living area from the spacious and sunlit terrace.

Part of the terrace has an integrated swimming pool to help fully enjoy the Mediterranean climate even at hottest.