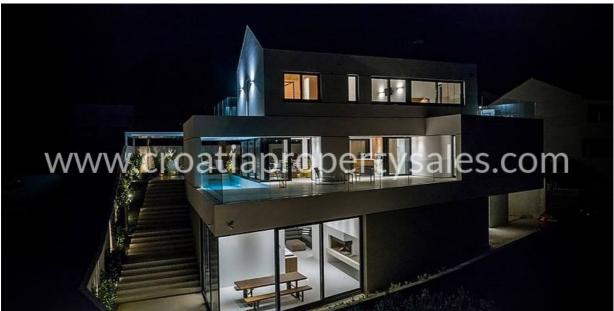

The villa is spread over three floors with a total gross area of 380 m2 with terraces and balconies adding an extra total area of 150 m2.

The plot is 530 m2.

The ground floor has a garage, two storage rooms, bathroom, summer kitchen with a covered bbq facility and access directly onto the terrace.

The first floor has a storage room, bathroom, bedroom with bathroom and a spacious living area with a glass wall which separates the internal living area from the spacious and sunlit terrace.

Part of the terrace has an integrated swimming pool to help fully enjoy the Mediterranean climate even at hottest.

It is a superb and innovative feature.

On the second floor are three bedrooms, one with a bathroom and two bedrooms with a shared bathroom.

There are also two balconies with spectacular views of the sea.