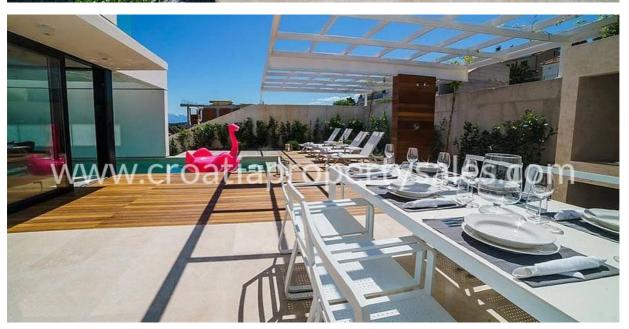

The villa is spread over three floors with a total gross area of 380 m2 with terraces and balconies adding an extra total area of 150 m2.

The plot is 530 m2.

The ground floor has a garage, two storage rooms, bathroom, summer kitchen with a covered bbq facility and access directly onto the terrace.