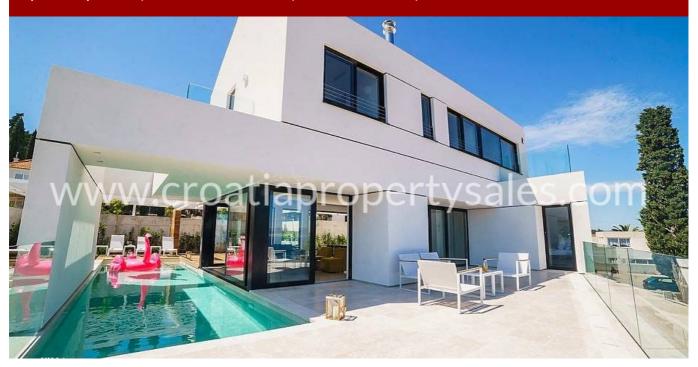

## Immobilienbeschreibung

We are pleased to be the agents for this modern villa on the popular island of Brac.

It is situated 120m from the sea along a quiet part of the shore where no buildings can be erected in front to obstruct the long unbroken views out to sea.

The villa is spread over three floors with a total gross area of 380 m2 with terraces and balconies adding an extra total area of 150 m2.

The plot is 530 m2.

The ground floor has a garage, two storage rooms, bathroom, summer kitchen with a covered bbq facility and access directly onto the terrace.

The first floor has a storage room, bathroom, bedroom with bathroom and a spacious living area with a glass wall which separates the internal living area from the spacious and sunlit terrace.

Part of the terrace has an integrated swimming pool to help fully enjoy the Mediterranean climate even at hottest.

It is a superb and innovative feature.

On the second floor are three bedrooms, one with a bathroom and two bedrooms with a shared bathroom.

There are also two balconies with spectacular views of the sea.