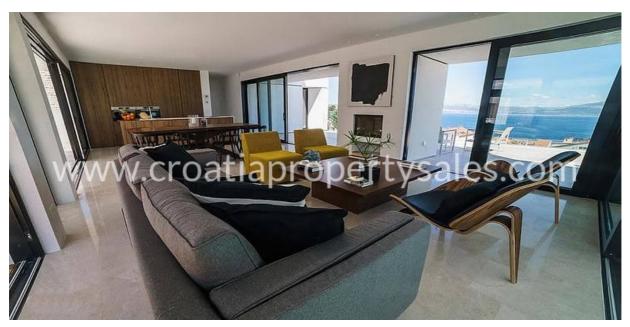

The first floor has a storage room, bathroom, bedroom with bathroom and a spacious living area with a glass wall which separates the internal living area from the spacious and sunlit terrace.

Part of the terrace has an integrated swimming pool to help fully enjoy the Mediterranean climate even at hottest.