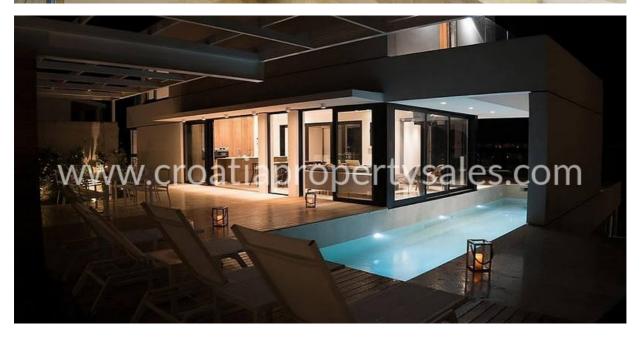

The first floor has a storage room, bathroom, bedroom with bathroom and a spacious living area with a glass wall which separates the internal living area from the spacious and sunlit terrace.

Part of the terrace has an integrated swimming pool to help fully enjoy the Mediterranean climate even at hottest.