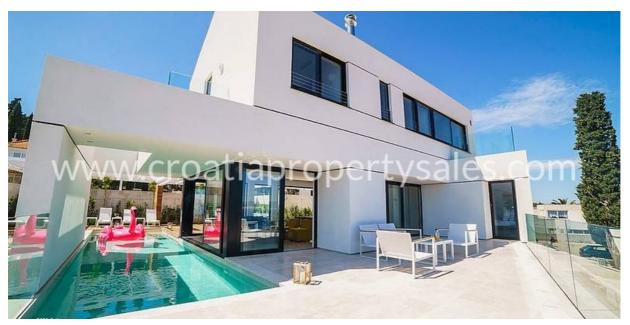

The villa is spread over three floors with a total gross area of 380 m2 with terraces and balconies adding an extra total area of 150 m2.

The plot is 530 m2.

The ground floor has a garage, two storage rooms, bathroom, summer kitchen with a covered bbq facility and access directly onto the terrace.

The first floor has a storage room, bathroom, bedroom with bathroom and a spacious living area with a glass wall which separates the internal living area from the spacious and sunlit terrace.

Part of the terrace has an integrated swimming pool to help fully enjoy the Mediterranean climate even at hottest.

It is a superb and innovative feature.

On the second floor are three bedrooms, one with a bathroom and two bedrooms with a shared bathroom.

There are also two balconies with spectacular views of the sea.