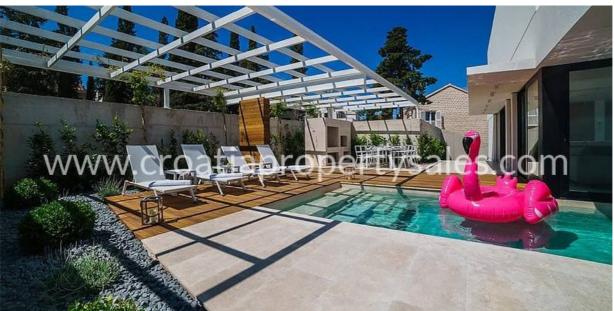

The villa is spread over three floors with a total gross area of 380 m2 with terraces and balconies adding an extra total area of 150 m2.

The plot is 530 m2.

The ground floor has a garage, two storage rooms, bathroom, summer kitchen with a covered bbq facility and access directly onto the terrace.

The first floor has a storage room, bathroom, bedroom with bathroom and a spacious living area with a glass wall which separates the internal living area from the spacious and sunlit terrace.

Part of the terrace has an integrated swimming pool to help fully enjoy the Mediterranean climate even at hottest.