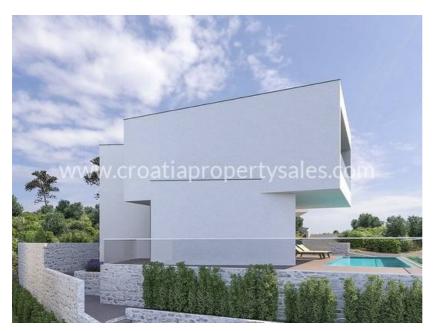

## Immobilienbeschreibung

Amazing futuristic modern villa under construction.

In one of the most beautiful bays along the Riviera Rogoznica we are offering these uniquely designed villas.

They are situated just 30m from the sea, and have wonderful unobstructed views.

The construction of villas began in 2016, and completion is expected in late 2017 years.

They are being offered at discounted rate before completion.

The villa has a total area of 157 m<sup>2</sup> plus terraces all 80 m<sup>2</sup>.

Plot area is 440 m2.

The villa consists of two floors.

On the ground floor is a spacious open plan living room with dining area and kitchen.

An exit from the ground floor leads onto a spacious terrace with a swimming pool and sun lounging area set among an landscaped garden.

Upstairs are three bedrooms, two bathrooms and two balconies.

The house has a private road access, as well as two parking spaces within the plot.

The house is sold at a 'turnkey', which includes in the price of all sanitary, ceramics, air conditioning, flooring, interior decoration (NO furniture) and all the landscaping.