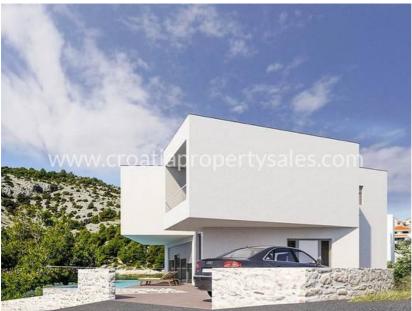

## Immobilienbeschreibung

Amazing futuristic modern villa under construction.

In one of the most beautiful bays along the Riviera Rogoznica we are offering these uniquely designed villas.

They are situated just 30m from the sea, and have wonderful unobstructed views.

The construction of villas began in 2016, and completion is expected in late 2017 years.

They are being offered at discounted rate before completion.

The villa has a total area of 157 m<sup>2</sup> plus terraces all 80 m<sup>2</sup>.

Plot area is 440 m2.

The villa consists of two floors.

On the ground floor is a spacious open plan living room with dining area and kitchen.

An exit from the ground floor leads onto a spacious terrace with a swimming pool and sun lounging area set among an landscaped garden.

Upstairs are three bedrooms, two bathrooms and two balconies.

The house has a private road access, as well as two parking spaces within the plot.

The house is sold at a 'turnkey', which includes in the price of all sanitary, ceramics, air conditioning, flooring, interior decoration (NO furniture) and all the landscaping.