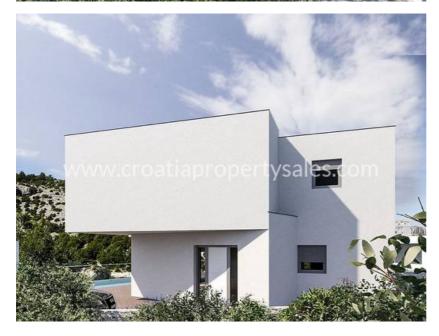

## Immobilienbeschreibung

Amazing futuristic modern villa under construction.

In one of the most beautiful bays along the Riviera Rogoznica we are offering these uniquely designed villas.

They are situated just 30m from the sea, and have wonderful unobstructed views.

The construction of villas began in 2016, and completion is expected in late 2017 years.

They are being offered at discounted rate before completion.

The villa has a total area of 157 m<sup>2</sup> plus terraces all 80 m<sup>2</sup>.

Plot area is 440 m2.

The villa consists of two floors.

On the ground floor is a spacious open plan living room with dining area and kitchen.

An exit from the ground floor leads onto a spacious terrace with a swimming pool and sun lounging area set among an landscaped garden.

Upstairs are three bedrooms, two bathrooms and two balconies.

The house has a private road access, as well as two parking spaces within the plot.

The house is sold at a 'turnkey', which includes in the price of all sanitary, ceramics, air conditioning, flooring, interior decoration (NO furniture) and all the landscaping.