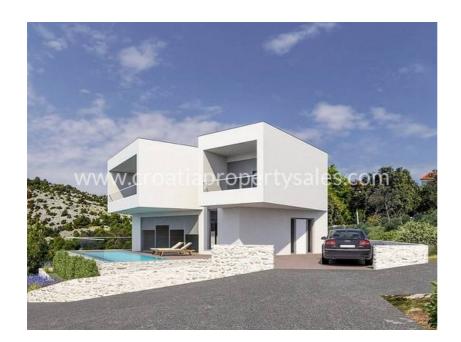

## Immobilienbeschreibung

Amazing futuristic modern villa under construction.

In one of the most beautiful bays along the Riviera Rogoznica we are offering these uniquely designed villas.

They are situated just 30m from the sea, and have wonderful unobstructed views.

The construction of villas began in 2016, and completion is expected in late 2017 years.

They are being offered at discounted rate before completion.

The villa has a total area of 157 m<sup>2</sup> plus terraces all 80 m<sup>2</sup>.

Plot area is 440 m2.

The villa consists of two floors.

On the ground floor is a spacious open plan living room with dining area and kitchen.

An exit from the ground floor leads onto a spacious terrace with a swimming pool and sun lounging area set among an landscaped garden.

Upstairs are three bedrooms, two bathrooms and two balconies.

The house has a private road access, as well as two parking spaces within the plot.

The house is sold at a 'turnkey', which includes in the price of all sanitary, ceramics, air conditioning, flooring, interior decoration (NO furniture) and all the landscaping.