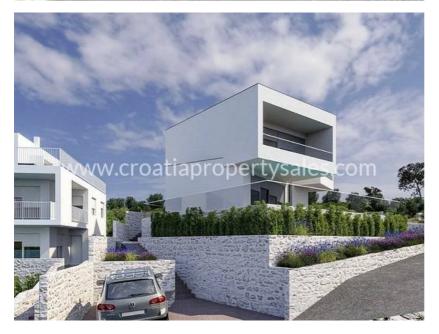

## Immobilienbeschreibung

Amazing futuristic modern villa under construction.

In one of the most beautiful bays along the Riviera Rogoznica we are offering these uniquely designed villas.

They are situated just 30m from the sea, and have wonderful unobstructed views.

The construction of villas began in 2016, and completion is expected in late 2017 years.

They are being offered at discounted rate before completion.

The villa has a total area of 157 m<sup>2</sup> plus terraces all 80 m<sup>2</sup>.

Plot area is 440 m2.

The villa consists of two floors.

On the ground floor is a spacious open plan living room with dining area and kitchen.

An exit from the ground floor leads onto a spacious terrace with a swimming pool and sun lounging area set among an landscaped garden.

Upstairs are three bedrooms, two bathrooms and two balconies.

The house has a private road access, as well as two parking spaces within the plot.

The house is sold at a 'turnkey', which includes in the price of all sanitary, ceramics, air conditioning, flooring, interior decoration (NO furniture) and all the landscaping.