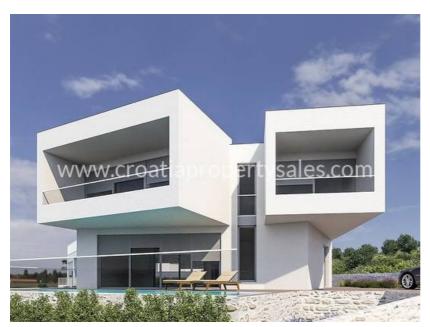

## Immobilienbeschreibung

Amazing futuristic modern villa under construction.

In one of the most beautiful bays along the Riviera Rogoznica we are offering these uniquely designed villas.

They are situated just 30m from the sea, and have wonderful unobstructed views.

The construction of villas began in 2016, and completion is expected in late 2017 years.

They are being offered at discounted rate before completion.

The villa has a total area of 157 m<sup>2</sup> plus terraces all 80 m<sup>2</sup>.

Plot area is 440 m2.

The villa consists of two floors.

On the ground floor is a spacious open plan living room with dining area and kitchen.

An exit from the ground floor leads onto a spacious terrace with a swimming pool and sun lounging area set among an landscaped garden.

Upstairs are three bedrooms, two bathrooms and two balconies.

The house has a private road access, as well as two parking spaces within the plot.

The house is sold at a 'turnkey', which includes in the price of all sanitary, ceramics, air conditioning, flooring, interior decoration (NO furniture) and all the landscaping.