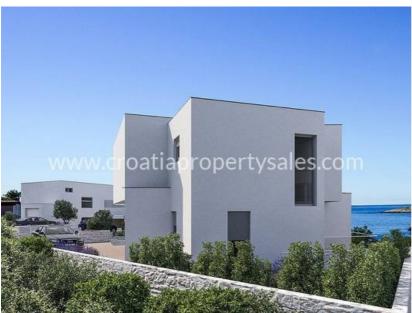

## Immobilienbeschreibung

Amazing futuristic modern villa under construction.

In one of the most beautiful bays along the Riviera Rogoznica we are offering these uniquely designed villas.

They are situated just 30m from the sea, and have wonderful unobstructed views.

The construction of villas began in 2016, and completion is expected in late 2017 years.

They are being offered at discounted rate before completion.

The villa has a total area of 157 m<sup>2</sup> plus terraces all 80 m<sup>2</sup>.

Plot area is 440 m2.

The villa consists of two floors.

On the ground floor is a spacious open plan living room with dining area and kitchen.

An exit from the ground floor leads onto a spacious terrace with a swimming pool and sun lounging area set among an landscaped garden.

Upstairs are three bedrooms, two bathrooms and two balconies.

The house has a private road access, as well as two parking spaces within the plot.

The house is sold at a 'turnkey', which includes in the price of all sanitary, ceramics, air conditioning, flooring, interior decoration (NO furniture) and all the landscaping.