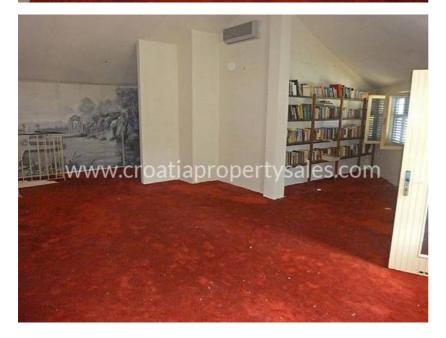

It is built as a family house and has a kitchen, dining, living room, one bedroom, bathroom and toilet on the ground floor.

Spiral staircase lead to the first floor where there are three bedrooms, bathroom and big open space that can be made in additional living area with part that can be made into a small office and with the exit to the terrace.