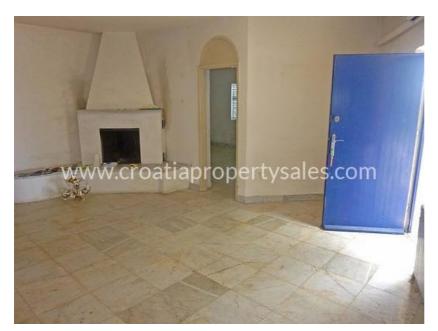

It is built as a family house and has a kitchen, dining, living room, one bedroom, bathroom and toilet on the ground floor.

Spiral staircase lead to the first floor where there are three bedrooms, bathroom and big open space that can be made in additional living area with part that can be made into a small office and with the exit to the terrace.

The land plot (646m sq) is big enough to build a pool.

The stores, café bars and restaurants are just couple of minutes' walk away.

This villa requires renovation.

For additional information please contact our office in Split.