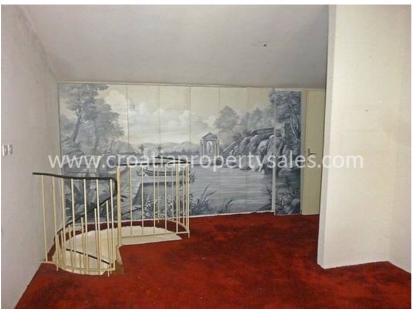

It is built as a family house and has a kitchen, dining, living room, one bedroom, bathroom and toilet on the ground floor.

Spiral staircase lead to the first floor where there are three bedrooms, bathroom and big open space that can be made in additional living area with part that can be made into a small office and with the exit to the terrace.