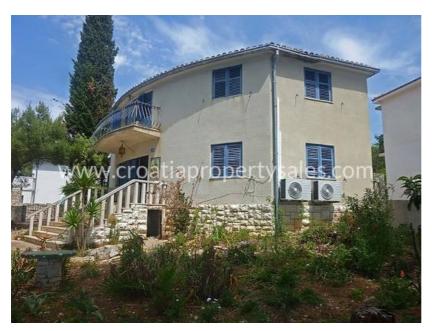

## **Exceptional property at exceptional location**

First line villa with total living area of 170m sq, that has a very interesting shape and which is one of the rare opportunities to buy such a property on the island.

It is built as a family house and has a kitchen, dining, living room, one bedroom, bathroom and toilet on the ground floor.

Spiral staircase lead to the first floor where there are three bedrooms, bathroom and big open space that can be made in additional living area with part that can be made into a small office and with the exit to the terrace.