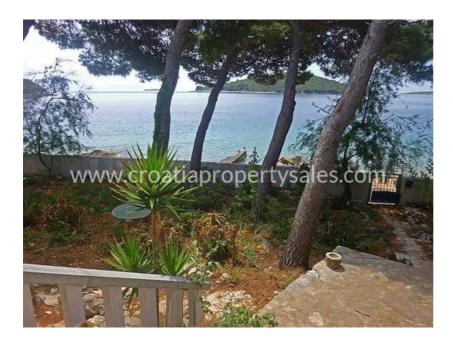

## **Exceptional property at exceptional location**

First line villa with total living area of 170m sq, that has a very interesting shape and which is one of the rare opportunities to buy such a property on the island.

The land plot (646m sq) is big enough to build a pool.

The stores, café bars and restaurants are just couple of minutes' walk away.

This villa requires renovation.

For additional information please contact our office in Split.