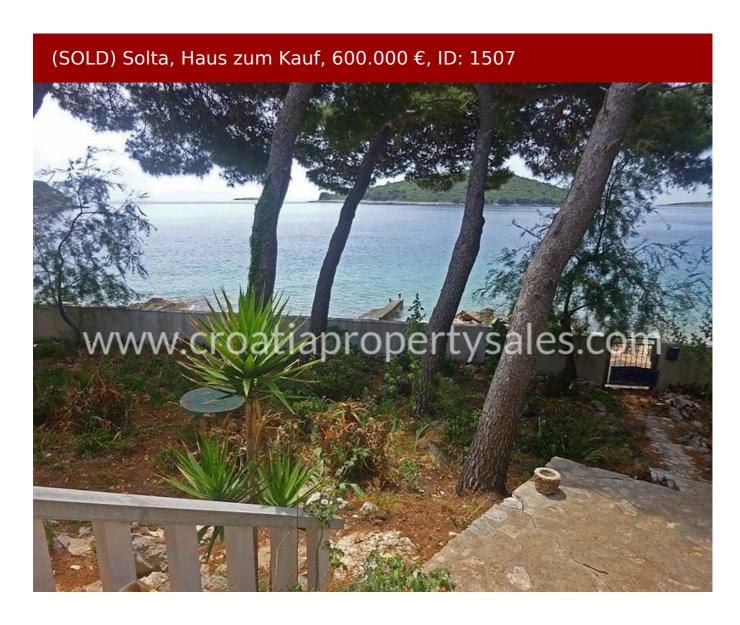

## Haupteigenschaften

Direkt am Meer

## **Exceptional property at exceptional location**

First line villa with total living area of 170m sq, that has a very interesting shape and which is one of the rare opportunities to buy such a property on the island.

The land plot (646m sq) is big enough to build a pool.

The stores, café bars and restaurants are just couple of minutes' walk away.

This villa requires renovation.

For additional information please contact our office in Split.