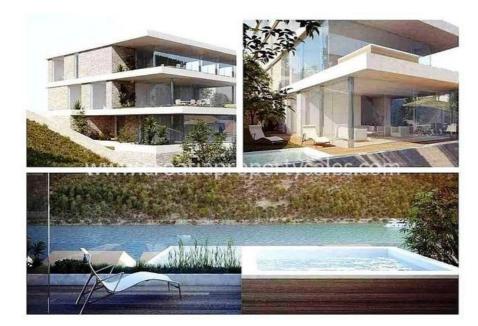

## Immobilienbeschreibung

We have this excellent building land plot with beautiful sea views in an attractive location in Primosten.

It is located in the village on a very pleasant and gentle slope with a magnificent view of the sea and the islands off the shore which make up the Primosten archipelago.

The land is cca 1,200 m2, and in front of the plot it is not possible to build, so this unique view of the sea will always remain.

At only 80 meters there is a beautiful natural beach, safe and clean, which is associated with the town.