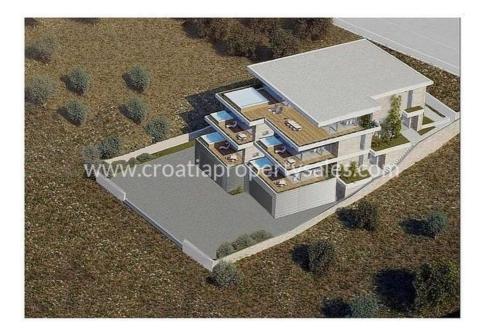

## Price at €250/m2

The centre of the village with the cafes, bars and a variety of shops is located 350 m.

It could be a great investment property or 2 objects in a great location.

For further information please contact our office and speak to one of our agents.

 Idealno za dvije obiteljiške vile ili za gradnju veće vlšestambene gradevine sa 6 i više stambenih jedinica prema slijedećim uvjetima: Maksimahi projetaza: Po+SU#P+2#PK Maksimahi nadzemni koeficijent izkorištenosti KistN=0,0 Maksimahi nadzemni koeficijent iskorištenosti KistN=0,0 Maksimahi nadzemni koeficijent iskorištenosti KistN=0,2 Za podzemne dijelove građevine maksimalni dopušteni koeficijent izgrađenosti građevne čestice ikig), iznosi 0,5,