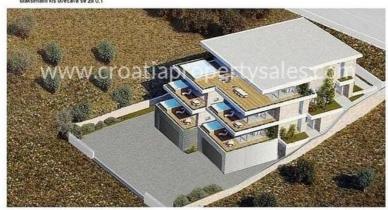

## Price at €250/m2

The centre of the village with the cafes, bars and a variety of shops is located 350 m.

It could be a great investment property or 2 objects in a great location.

For further information please contact our office and speak to one of our agents.

 Idealno za dvije obiteljiške vile ili za gradnju veće vlšestambene gradevine sa 6 i više stambenih jedinica prema slijedećim uvjetima: Maksimahi projetaza: Po+SU#P+2#PK Maksimahi nadzemni koeficijent izkorištenosti KistN=0,0 Maksimahi nadzemni koeficijent iskorištenosti KistN=0,0 Maksimahi nadzemni koeficijent iskorištenosti KistN=0,2 Za podzemne dijelove građevine maksimalni dopušteni koeficijent izgrađenosti građevne čestice ikig), iznosi 0,5,