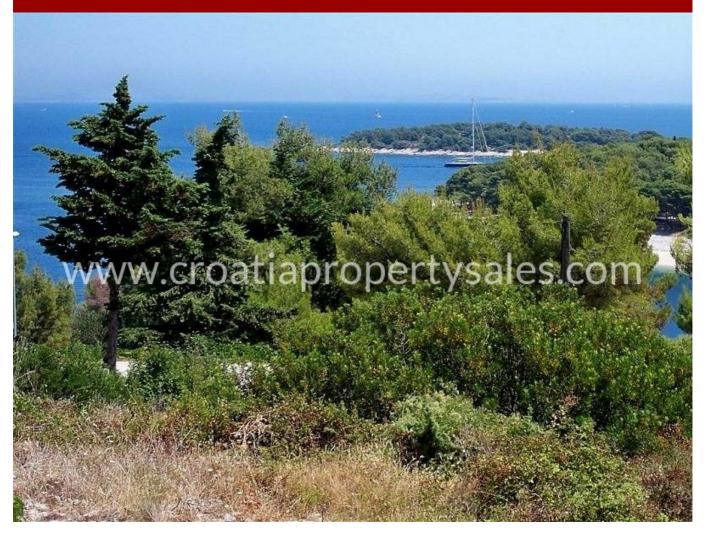

## Immobilienbeschreibung

We have this excellent building land plot with beautiful sea views in an attractive location in Primosten.

It is located in the village on a very pleasant and gentle slope with a magnificent view of the sea and the islands off the shore which make up the Primosten archipelago.

The land is cca 1,200 m2, and in front of the plot it is not possible to build, so this unique view of the sea will always remain.

At only 80 meters there is a beautiful natural beach, safe and clean, which is associated with the town.

The land is south oriented.