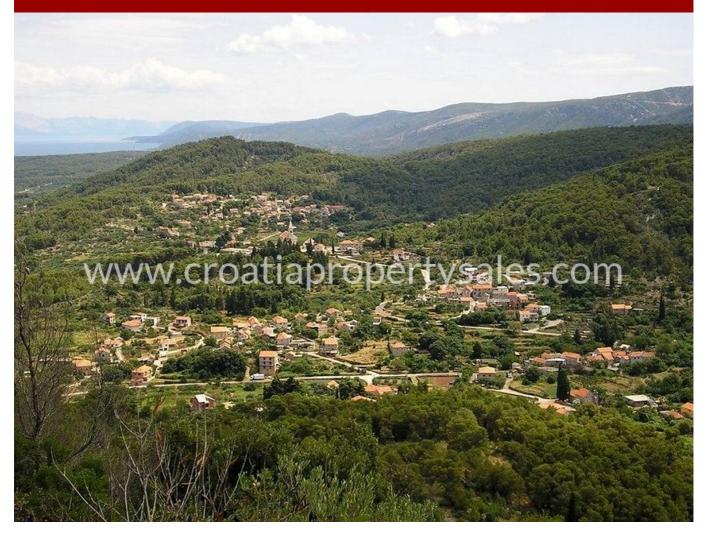

## Immobilienbeschreibung

We are offering this very rare opportunity to buy building land in this historic village.

It is situated below the road, at a distance of 3 km from the sea, adjacent to agricultural land, ensuring the 'edge of village' location for the future.

The plot offers magnificent views of the village and countryside.

The total land plot area is 1860 m2.

The structural design of the house has to be in keeping with the area so must be built of stone or mortared with stone window frames and a sloping roof, and it would be advisable to have a "palace style" project-traditionally a closed courtyard which was typical for prominent houses in this area.

The land is located close to the centre of the village, but still next to fields.

The nearest larger village has all the necessary facilities such as shops, bars and market, and is located south of the main port, which has many daily ferries to Split all year.