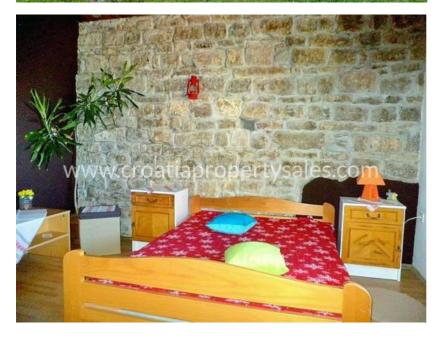

On the first floor, which is reached with internal wooden stairs from the ground floor there is a hallway that leads from one side to the bedroom with ensuite bathroom and toilet, and has access to a spacious balcony with sea view.

The other side of the hallway leads into the large bedroom currently used as a study room with storage.

On this side of the property there are other doors that open to an enclosed terrace which are used for entry into the house.