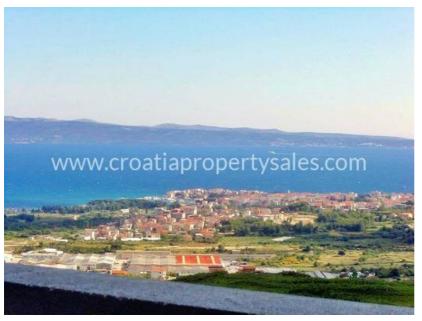

## **Immobilienbeschreibung**

We are offering this semi-detached house with stunning views of the islands and the sea in the old part of a village near Split.

The house consists of two floors with a total floor area of 218 m2, with terraces of approximately 280 m2.

Parking is located 10 m from the house.

There is also possibility to continue in tourism, since the house has several bookings for summer 2015.

The house is located 400 m from the center where all necessary facilities, shops, restaurants etc are located and 9 km from the center of Split.