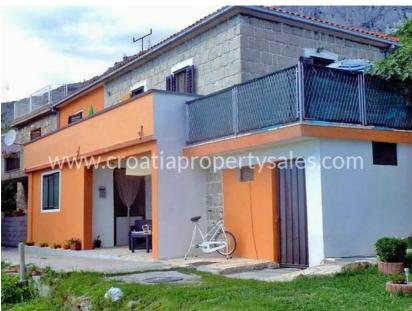

## **Immobilienbeschreibung**

We are offering this semi-detached house with stunning views of the islands and the sea in the old part of a village near Split.

The house consists of two floors with a total floor area of 218 m2, with terraces of approximately 280 m2.

It is situated on a land plot area of 551 m2.

There is the option to purchase an additional 1000 m2 of agricultural land located next to the garden, which have recently been planted with olive trees.

The ground floor consists of a spacious veranda which has an entrance into the living room, kitchen, toilets and a small bedroom.

Parking is located 10 m from the house.

There is also possibility to continue in tourism, since the house has several bookings for summer 2015.

The house is located 400 m from the center where all necessary facilities, shops, restaurants etc are located and 9 km from the center of Split.