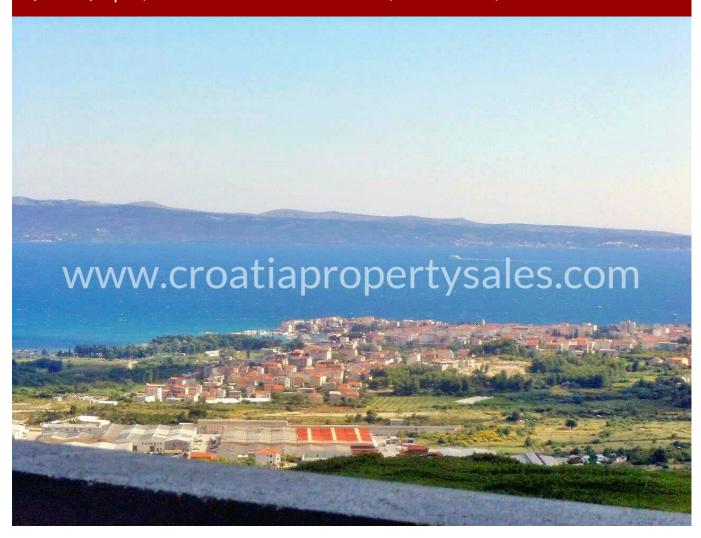

## **Immobilienbeschreibung**

We are offering this semi-detached house with stunning views of the islands and the sea in the old part of a village near Split.

The house consists of two floors with a total floor area of 218 m2, with terraces of approximately 280 m2.

Parking is located 10 m from the house.

There is also possibility to continue in tourism, since the house has several bookings for summer 2015.

The house is located 400 m from the center where all necessary facilities, shops, restaurants etc are located and 9 km from the center of Split.