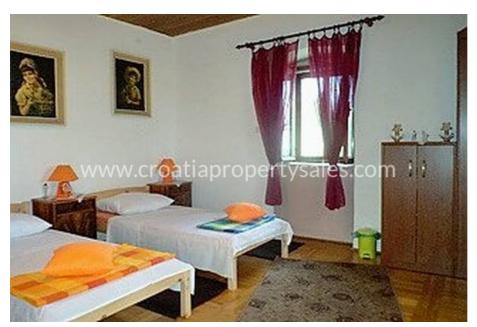

It is situated on a land plot area of 551 m2.

There is the option to purchase an additional 1000 m2 of agricultural land located next to the garden, which have recently been planted with olive trees.

The ground floor consists of a spacious veranda which has an entrance into the living room, kitchen, toilets and a small bedroom.

The other side of the hallway leads into the large bedroom currently used as a study room with storage.

On this side of the property there are other doors that open to an enclosed terrace which are used for entry into the house.