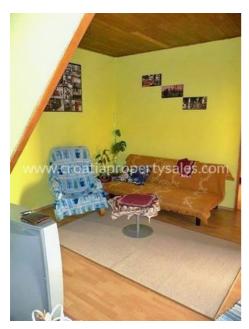

The other side of the hallway leads into the large bedroom currently used as a study room with storage.

On this side of the property there are other doors that open to an enclosed terrace which are used for entry into the house.