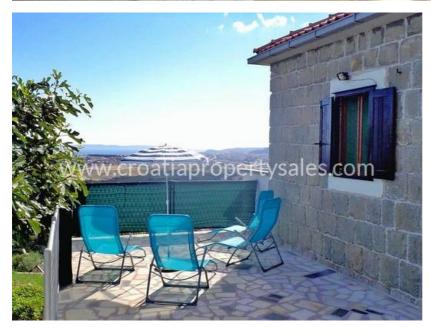

## **Immobilienbeschreibung**

We are offering this semi-detached house with stunning views of the islands and the sea in the old part of a village near Split.

The house consists of two floors with a total floor area of 218 m2, with terraces of approximately 280 m2.

On the first floor, which is reached with internal wooden stairs from the ground floor there is a hallway that leads from one side to the bedroom with ensuite bathroom and toilet, and has access to a spacious balcony with sea view.

The other side of the hallway leads into the large bedroom currently used as a study room with storage.

On this side of the property there are other doors that open to an enclosed terrace which are used for entry into the house.