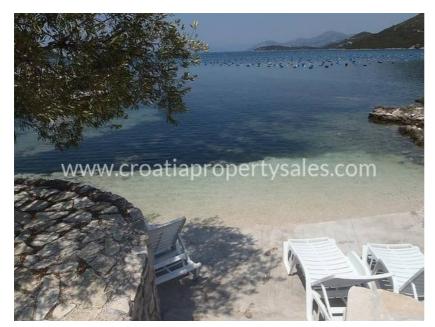

## Immobilienbeschreibung

We have this first line building project just 20m from the water's edge.

It's not really for the faint hearted, as construction has started, and only the basement has been 'completed', but two more floors, (4 apartments) can be built on top of the existing structure.

The house is situated in a beautiful spot on the Peljesac peninsula located half an hour drive to Ston and the ferry to the island of Mljet, half an hour to Orebic and the ferry to Korcula, 1 hour to Dubrovnik, or 2 h to a religious shrine of Medjugorje.