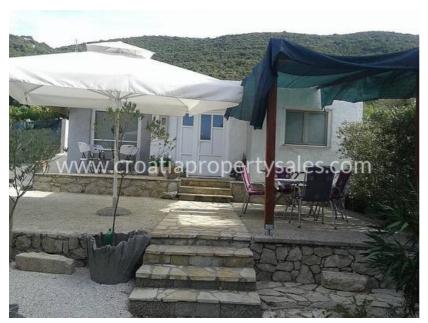

## Immobilienbeschreibung

We have this first line building project just 20m from the water's edge.

It's not really for the faint hearted, as construction has started, and only the basement has been 'completed', but two more floors, (4 apartments) can be built on top of the existing structure.

The immediate area is natural woodland and vegetation, much of it aromatic herbs, protected, with low density housing along the coast, including several coffee bars and cafes in walking distance.

The basement has been built which is habitable, but there is the possibility of building two more floors (4 apartments) on top, for which there is a concept design. The basement has a total area of 62 m2 and it is designed as a 3-bedroom apartment.