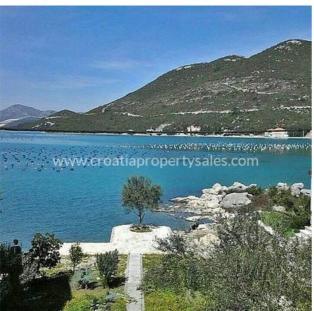

## Immobilienbeschreibung

We have this first line building project just 20m from the water's edge.

It's not really for the faint hearted, as construction has started, and only the basement has been 'completed', but two more floors, (4 apartments) can be built on top of the existing structure.

The house is situated in a beautiful spot on the Peljesac peninsula located half an hour drive to Ston and the ferry to the island of Mljet, half an hour to Orebic and the ferry to Korcula, 1 hour to Dubrovnik, or 2 h to a religious shrine of Medjugorje.