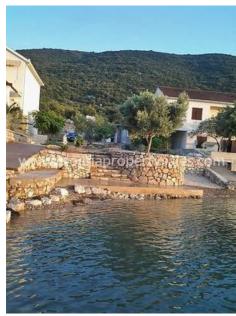

The immediate area is natural woodland and vegetation, much of it aromatic herbs, protected, with low density housing along the coast, including several coffee bars and cafes in walking distance.

The basement has been built which is habitable, but there is the possibility of building two more floors (4 apartments) on top, for which there is a concept design. The basement has a total area of 62 m2 and it is designed as a 3-bedroom apartment.

The land has a total area of 480 m2, rectangular 10 x 48m.

There is an access road to the house and there is a large parking lot for seven cars.

The town currently has no water supply is therefore connected to the reservoir with water, and the pressure supplies the whole house with water.