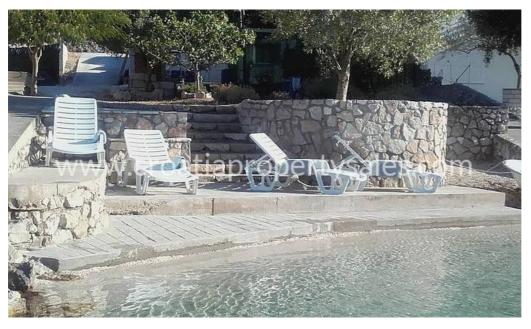

## Immobilienbeschreibung

We have this first line building project just 20m from the water's edge.

It's not really for the faint hearted, as construction has started, and only the basement has been 'completed', but two more floors, (4 apartments) can be built on top of the existing structure.

The immediate area is natural woodland and vegetation, much of it aromatic herbs, protected, with low density housing along the coast, including several coffee bars and cafes in walking distance.

The basement has been built which is habitable, but there is the possibility of building two more floors (4 apartments) on top, for which there is a concept design. The basement has a total area of 62 m2 and it is designed as a 3-bedroom apartment.