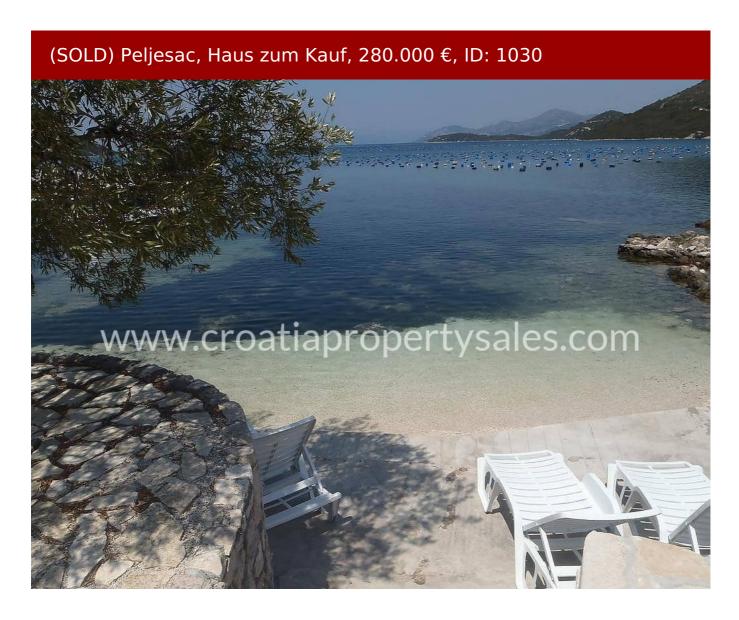

## Immobilienbeschreibung

We have this first line building project just 20m from the water's edge.

It's not really for the faint hearted, as construction has started, and only the basement has been 'completed', but two more floors, (4 apartments) can be built on top of the existing structure.

The house is situated in a beautiful spot on the Peljesac peninsula located half an hour drive to Ston and the ferry to the island of Mljet, half an hour to Orebic and the ferry to Korcula, 1 hour to Dubrovnik, or 2 h to a religious shrine of Medjugorje.

The immediate area is natural woodland and vegetation, much of it aromatic herbs, protected, with low density housing along the coast, including several coffee bars and cafes in walking distance.

The basement has been built which is habitable, but there is the possibility of building two more floors (4 apartments) on top, for which there is a concept design. The basement has a total area of 62 m2 and it is designed as a 3-bedroom apartment.