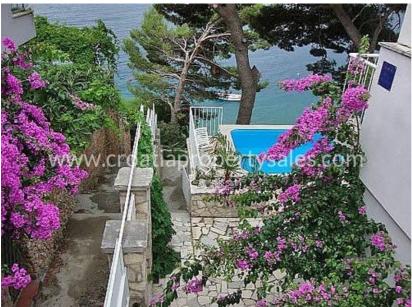

## PRICE REDUCED FROM 480.000 EURO!

We are offering this shore side property in the first row, with a swimming pool.

It is situated next to the sea, with access to the water through the garden, and down a private access road shared by only a few houses.

In the garden there is a small swimming pool surrounded by the patio, set among mature trees. From here is a staircase leading to a private beach in front!

The house has parking for one car.

The house was built in 1965 and was completely renovated in 2012.