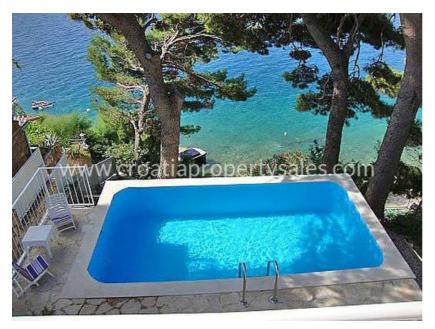

## PRICE REDUCED FROM 480.000 EURO!

We are offering this shore side property in the first row, with a swimming pool.

It is situated next to the sea, with access to the water through the garden, and down a private access road shared by only a few houses.

In the garden there is a small swimming pool surrounded by the patio, set among mature trees. From here is a staircase leading to a private beach in front!

The house has parking for one car.

The house was built in 1965 and was completely renovated in 2012.