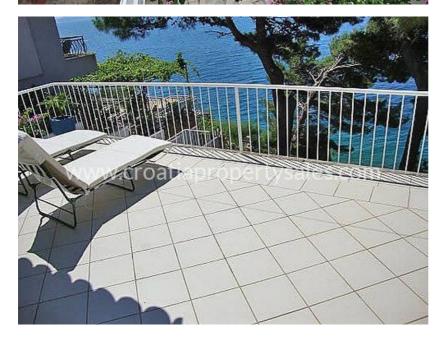

The property is semi detached, close to the attractive mainland town of Omis, 30 minutes drive from Split, on the Dubrovnik road.

The total land area is 198 m2, and the living area is 70 m2 + 2 spacious terraces/balconies ( $35 \times 2 \text{ m2}$ ). The ground floor has a large living room, kitchen, bathroom, pantry and bedroom. On the 1st floor are two bedrooms, a balcony overlooking the sea and another toilet.