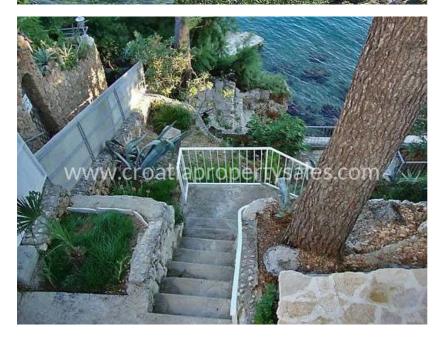

## PRICE REDUCED FROM 480.000 EURO!

We are offering this shore side property in the first row, with a swimming pool.

It is situated next to the sea, with access to the water through the garden, and down a private access road shared by only a few houses.

In the garden there is a small swimming pool surrounded by the patio, set among mature trees. From here is a staircase leading to a private beach in front!

The house has parking for one car.

The house was built in 1965 and was completely renovated in 2012.