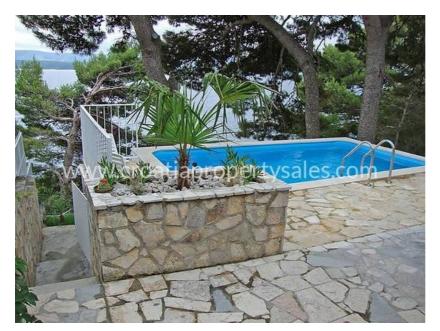

In the garden there is a small swimming pool surrounded by the patio, set among mature trees. From here is a staircase leading to a private beach in front!

The house has parking for one car.

The house was built in 1965 and was completely renovated in 2012.