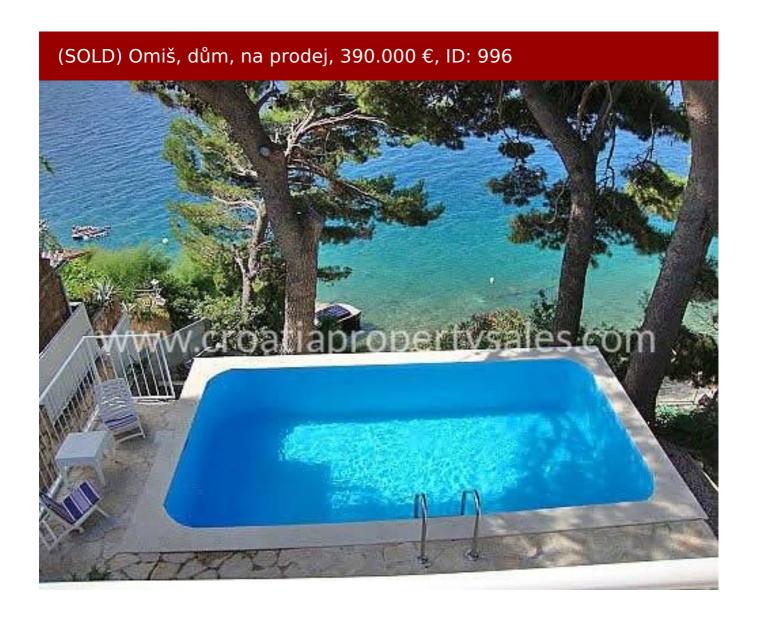

## PRICE REDUCED FROM 480.000 EURO!

We are offering this shore side property in the first row, with a swimming pool.

It is situated next to the sea, with access to the water through the garden, and down a private access road shared by only a few houses.

In the garden there is a small swimming pool surrounded by the patio, set among mature trees. From here is a staircase leading to a private beach in front!

The house has parking for one car.

The house was built in 1965 and was completely renovated in 2012.