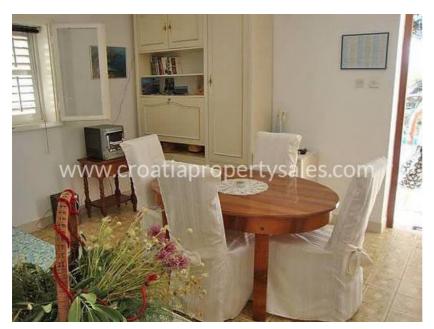

The property is semi detached, close to the attractive mainland town of Omis, 30 minutes drive from Split, on the Dubrovnik road.

The total land area is 198 m2, and the living area is 70 m2 + 2 spacious terraces/balconies ( $35 \times 2 \text{ m2}$ ). The ground floor has a large living room, kitchen, bathroom, pantry and bedroom. On the 1st floor are two bedrooms, a balcony overlooking the sea and another toilet.

It has been well decorated and is completely furnished and ready to be used either privately or for letting to tourists.

Although that this property is a semi detached, that does not diminish its quality because of excellent position by the sea which is very rare to find on this part of coastline.