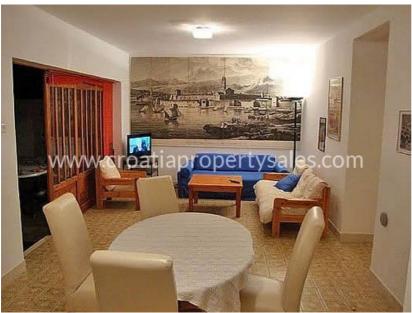

The property is semi detached, close to the attractive mainland town of Omis, 30 minutes drive from Split, on the Dubrovnik road.

The total land area is 198 m2, and the living area is 70 m2 + 2 spacious terraces/balconies ( $35 \times 2 \text{ m2}$ ). The ground floor has a large living room, kitchen, bathroom, pantry and bedroom. On the 1st floor are two bedrooms, a balcony overlooking the sea and another toilet.

It has been well decorated and is completely furnished and ready to be used either privately or for letting to tourists.

Although that this property is a semi detached, that does not diminish its quality because of excellent position by the sea which is very rare to find on this part of coastline.