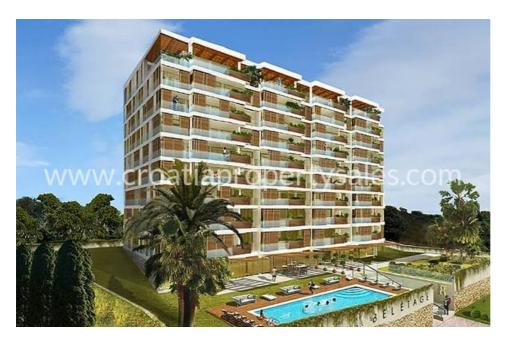

## Opis nemovitosti

We are pleased to offer this luxurious apartment in one of the most prestigious buildings in Split. (Apart from the 2000 year old Roman Palace).

It is located in a quiet area on the eastern side of the city behind the long pebble beach. The apartment is located on the 1st floor, northwest orientation.

The building is luxuriously equipped with a sauna and fitness center on the ground floor and a private swimming pool in landscaped courtyard for residents only.

The total area is 89 m2 and consists of a hall, a modern style open plan family living + dining room, kitchen, two bedrooms, bathroom and large covered balcony.

Besides the luxurious interior and all other supporting facilities, there is an all weather tennis court next to the building.

Every effort has been made by the designers and architects to provide the ultimate apartment in term of comfort and practicality and we are keen to promote this as a unique opportunity to purchase a luxury apartment in the most popular city in Dalmatia.