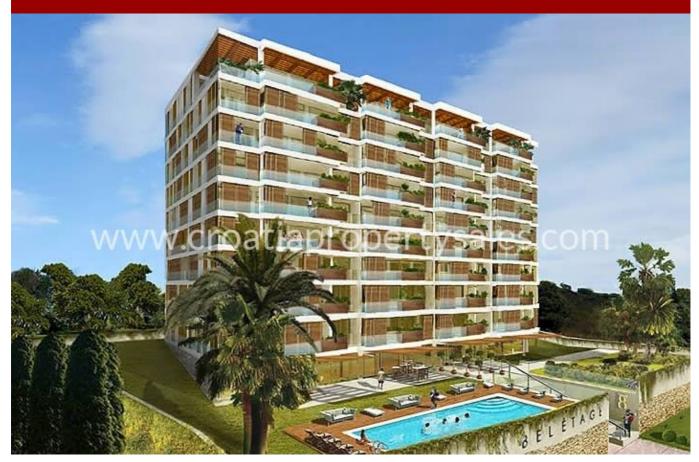

## Opis nemovitosti

We are pleased to offer this luxurious apartment in one of the most prestigious buildings in Split. (Apart from the 2000 year old Roman Palace).

It is located in a quiet area on the eastern side of the city behind the long pebble beach. The apartment is located on the 1st floor, northwest orientation.

The building is luxuriously equipped with a sauna and fitness center on the ground floor and a private swimming pool in landscaped courtyard for residents only.

The total area is 89 m2 and consists of a hall, a modern style open plan family living + dining room, kitchen, two bedrooms, bathroom and large covered balcony.

Besides the luxurious interior and all other supporting facilities, there is an all weather tennis court next to the building.

Every effort has been made by the designers and architects to provide the ultimate apartment in term of comfort and practicality and we are keen to promote this as a unique opportunity to purchase a luxury apartment in the most popular city in Dalmatia.