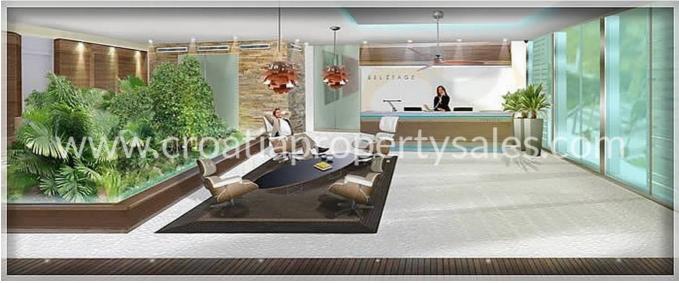

The building is luxuriously equipped with a sauna and fitness center on the ground floor and a private swimming pool in landscaped courtyard for residents only.

The total area is 89 m2 and consists of a hall, a modern style open plan family living + dining room, kitchen, two bedrooms, bathroom and large covered balcony.

It has been furnished and decorated with the highest quality materials available, and the result is a very pleasing stylish living space.

The price also includes storage and parking area in the underground garage.