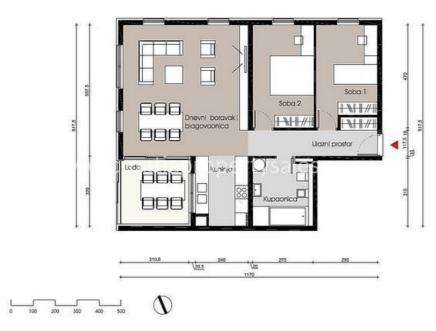

The building is luxuriously equipped with a sauna and fitness center on the ground floor and a private swimming pool in landscaped courtyard for residents only.

The total area is 89 m2 and consists of a hall, a modern style open plan family living + dining room, kitchen, two bedrooms, bathroom and large covered balcony.

For any additional questions please contact us in our happy little office.

| Dnevnl boravak l               |             |          |
|--------------------------------|-------------|----------|
| blagovaonica                   |             | 34.05 m2 |
| Kuhlnja                        | o .         | 7.35 m2  |
| Soba 1                         | 12,08 m2    |          |
| Soba 2                         | 13.16 m2    |          |
| Soba 3                         |             |          |
| Soba 4 / radna soba            |             |          |
| Kupaonica 1                    | 7.73 m2     |          |
| Kupaonica 2                    | -           |          |
| Kupaonica 3                    | -           |          |
| Wc                             |             | Ú.       |
| Ulazni prostor                 |             | 7.95 m2  |
| Predprostor                    |             | (5       |
| Garderoba                      | 5.          | (-       |
| Ostava                         |             | 3,5      |
| UKUPNO ZATVORENO               |             | 82,32 m2 |
| Lođa                           | 9.09 x 0.75 | 6.82 m2  |
| Balkon                         | 5           |          |
| Terasa                         |             | 19       |
| UKUPNO / ZATVORENO +OTVORENO / |             | 89,14 m2 |