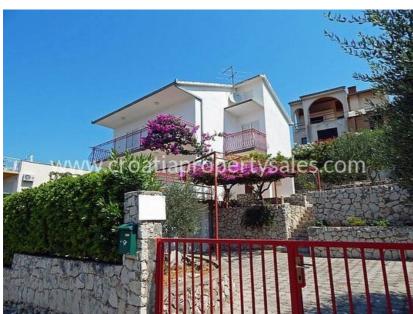

## Opis nemovitosti

We are pleased to offer this detached house on the south side of Ciovo island, with a large cultivated garden and a beautiful views of the village and the sea.

It is situated 135 m distance from the natural rocky shore where it is a possible to moor small boat.

The total land plot is 485 m2, while the living area is 105 m2 with 2 spacious terraces (30 m2).

On the ground floor there is a garage with one parking space and a studio apartment with a separate entrance.