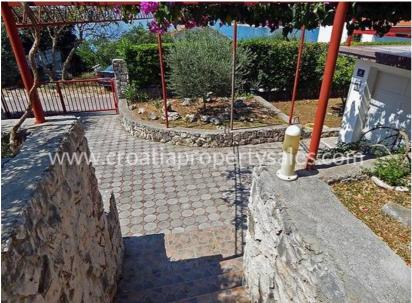

## Opis nemovitosti

We are pleased to offer this detached house on the south side of Ciovo island, with a large cultivated garden and a beautiful views of the village and the sea.

It is situated 135 m distance from the natural rocky shore where it is a possible to moor small boat.

On the north side of the house is a bbq/fireplace and a beautiful garden.

The house is in a habitable condition but requires additional investment to obtain a luxurious level.

Due to the excellent location this property can be used for the purpose of tourist rental.