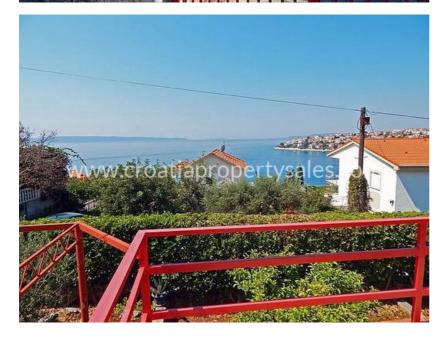

## Opis nemovitosti

We are pleased to offer this detached house on the south side of Ciovo island, with a large cultivated garden and a beautiful views of the village and the sea.

It is situated 135 m distance from the natural rocky shore where it is a possible to moor small boat.

On the north side of the house is a bbq/fireplace and a beautiful garden.

The house is in a habitable condition but requires additional investment to obtain a luxurious level.

Due to the excellent location this property can be used for the purpose of tourist rental.