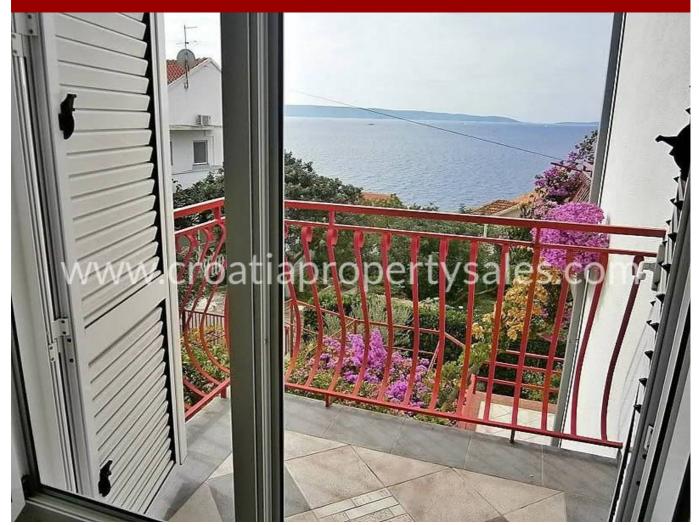

## Opis nemovitosti

We are pleased to offer this detached house on the south side of Ciovo island, with a large cultivated garden and a beautiful views of the village and the sea.

It is situated 135 m distance from the natural rocky shore where it is a possible to moor small boat.

On the 1st floor there is a hall, toilet, bathroom, living room and kitchen, and terrace overlooking the sea.

On the 2nd floor are 3 bedrooms, 1 bathroom, 1 small and 1 large terrace with a beautiful view of the sea and the bay.

On the north side of the house is a bbq/fireplace and a beautiful garden.

The house is in a habitable condition but requires additional investment to obtain a luxurious level.

Due to the excellent location this property can be used for the purpose of tourist rental.