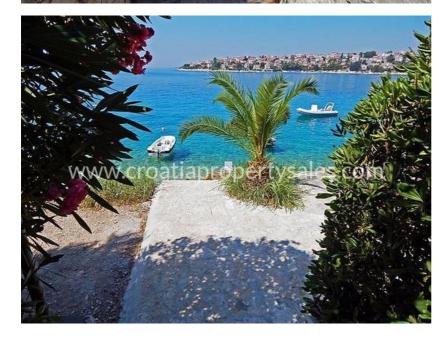

## Opis nemovitosti

We are pleased to offer this detached house on the south side of Ciovo island, with a large cultivated garden and a beautiful views of the village and the sea.

It is situated 135 m distance from the natural rocky shore where it is a possible to moor small boat.

On the north side of the house is a bbq/fireplace and a beautiful garden.

The house is in a habitable condition but requires additional investment to obtain a luxurious level.

Due to the excellent location this property can be used for the purpose of tourist rental.