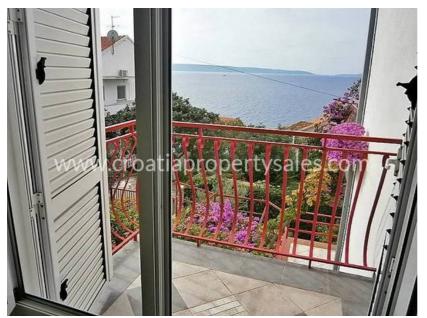

## Opis nemovitosti

We are pleased to offer this detached house on the south side of Ciovo island, with a large cultivated garden and a beautiful views of the village and the sea.

It is situated 135 m distance from the natural rocky shore where it is a possible to moor small boat.

On the 1st floor there is a hall, toilet, bathroom, living room and kitchen, and terrace overlooking the sea.

On the 2nd floor are 3 bedrooms, 1 bathroom, 1 small and 1 large terrace with a beautiful view of the sea and the bay.