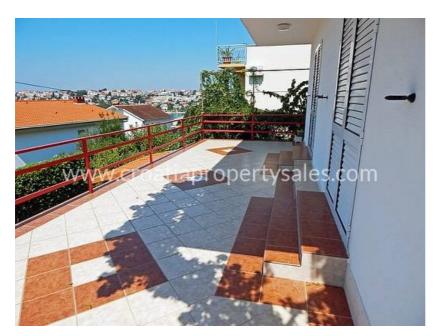

The total land plot is 485 m2, while the living area is 105 m2 with 2 spacious terraces (30 m2).

On the ground floor there is a garage with one parking space and a studio apartment with a separate entrance.

On the 1st floor there is a hall, toilet, bathroom, living room and kitchen, and terrace overlooking the sea.

On the 2nd floor are 3 bedrooms, 1 bathroom, 1 small and 1 large terrace with a beautiful view of the sea and the bay.