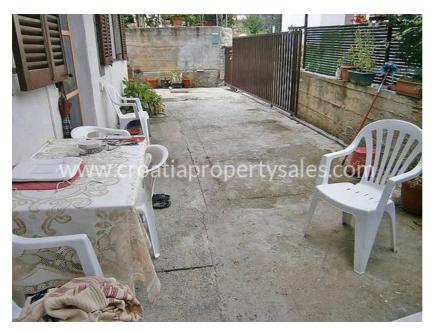

The property is in good condition and it has been well looked after.

Outside, on a patio area is a large bbq grill, with great sea views. At the back of the property is a parking area for three vehicles to park privately, off the road.