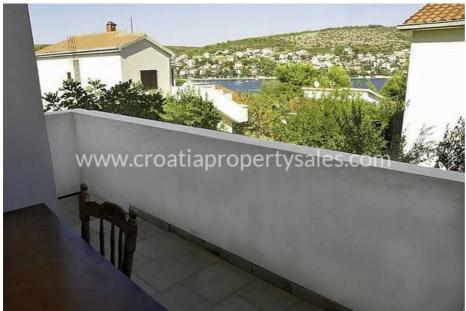

## (SOLD) Trogir/Čiovo, dům, na prodej, 400.000 €, ID: 856

OBYTNÁ PLOCHA VELIKOST POZEMKU

LOŽNICE

KOUPELNY

Výhled na 130 m OD MOŘE moře

## Opis nemovitosti

We are offering this detached house, divided into 3 separate apartments, which is ready for immediate habitation or the continuation of a successful holiday lettings business.

The distance from the beach is 130m and there are beautiful quiet coves near to the main swimming area. It is a very popular location due to the clean water and safe shore with no currents.

The property is in good condition and it has been well looked after.

Outside, on a patio area is a large bbq grill, with great sea views. At the back of the property is a parking area for three vehicles to park privately, off the road.