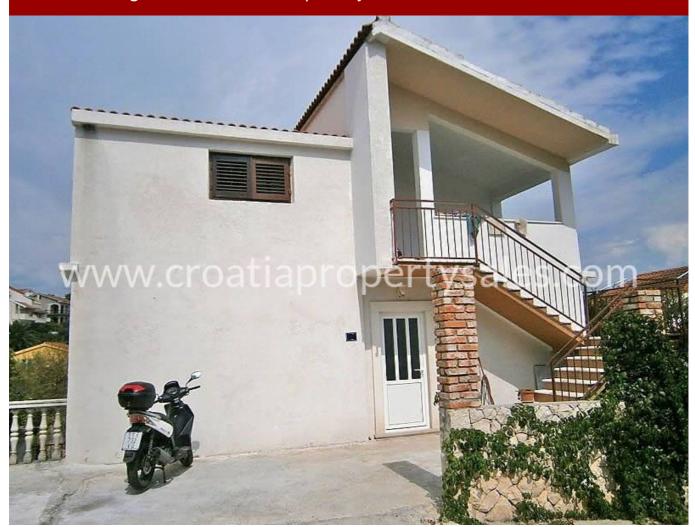

## Opis nemovitosti

We are offering this detached house, divided into 3 separate apartments, which is ready for immediate habitation or the continuation of a successful holiday lettings business.

The distance from the beach is 130m and there are beautiful quiet coves near to the main swimming area. It is a very popular location due to the clean water and safe shore with no currents.

The house sits on a land plot of 300m sq, and the living area inside the house is also, 300m sq. Each floor has a separate entrance from the outside.

The top apartment and middle apartment have two bedrooms, and an open plan living area, while the ground floor has 3 bedrooms and kitchen, lounge etc.

The property is in good condition and it has been well looked after.

Outside, on a patio area is a large bbq grill, with great sea views. At the back of the property is a parking area for three vehicles to park privately, off the road.