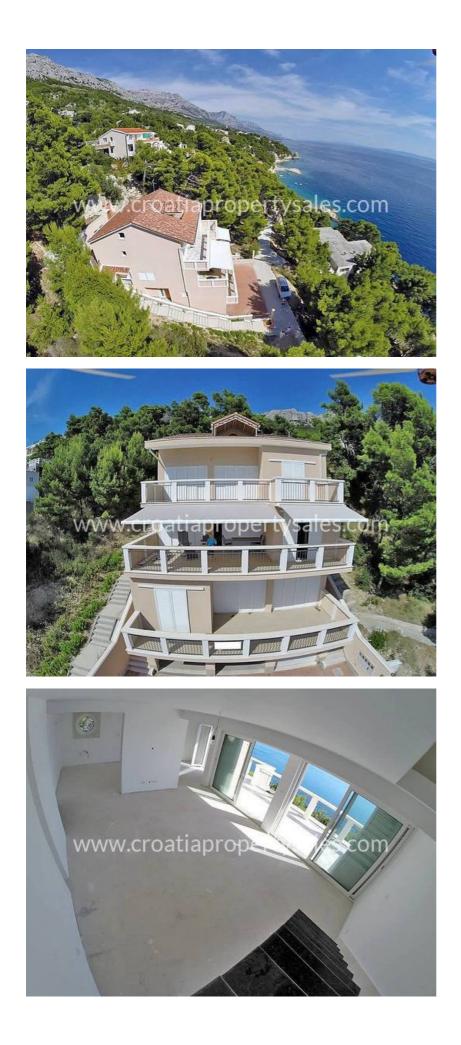

The apartments are very well built, but not fully completed and the buyer will have the opportunity to help design and choose the fittings and finished decorations for their property.

The basement has a one garage for each property, and there is an additional space outside, for each property.

#### APARTMENT 2: 163 m2 - 600.000 €

This is a duplex apartment located on the 2nd floor and top floor and comprises of:- living room + dining + kitchen, hallway, bathroom, two bedrooms, one covered and one uncovered terrace, and with stairs leading up, where there is a landing, 1 large bedroom, bathroom and balcony with sea view.