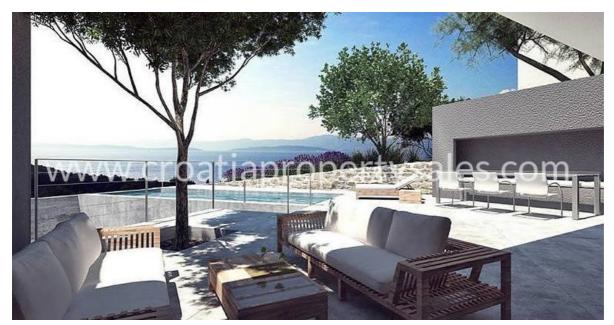

The properties consist of 154 m of residential space inside and sit on large land plots of 615m sq.

The conception and design of each villa has been carefully considered to ensure privacy, safety, the best use of space internally and externally. Each has a garage, a 24m sq swimming pool, a large terrace with bbq grill facilities, and extra parking, while inside the building they have exciting open plan designs and spacious bedrooms, as shown below.