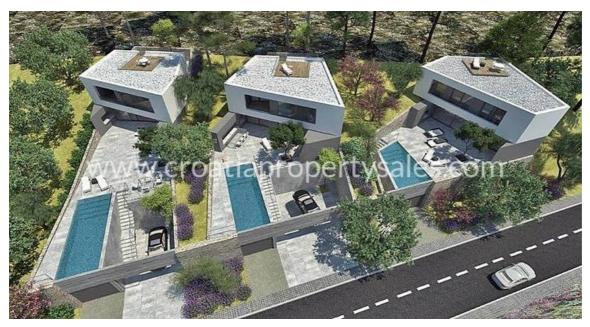

### Only one villa left for sale!

Great opportunity to buy 'discounted' modern villa.

These 3 minimalistic villas, on the north shore of Brac, are being offered at a reduced price while under construction.

They are situated just 250m from the sea and 15 minutes driving from Supetar, the main ferry terminal on Brac.

The centre of the local village is just a short walk away and here are many facilities required by tourists. There are a range of shops, bars and restaurants.

The properties consist of 154 m of residential space inside and sit on large land plots of 615m sq.

The conception and design of each villa has been carefully considered to ensure privacy, safety, the best use of space internally and externally. Each has a garage, a 24m sq swimming pool, a large terrace with bbq grill facilities, and extra parking, while inside the building they have exciting open plan designs and spacious bedrooms, as shown below.