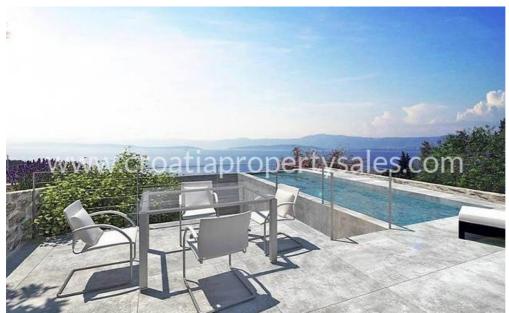

The properties consist of 154 m of residential space inside and sit on large land plots of 615m sq.

The conception and design of each villa has been carefully considered to ensure privacy, safety, the best use of space internally and externally. Each has a garage, a 24m sq swimming pool, a large terrace with bbq grill facilities, and extra parking, while inside the building they have exciting open plan designs and spacious bedrooms, as shown below.