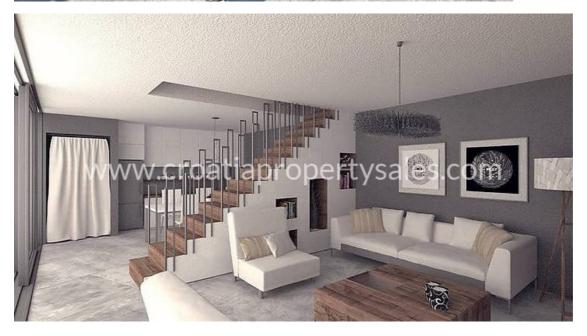

The properties consist of 154 m of residential space inside and sit on large land plots of 615m sq.

The conception and design of each villa has been carefully considered to ensure privacy, safety, the best use of space internally and externally. Each has a garage, a 24m sq swimming pool, a large terrace with bbq grill facilities, and extra parking, while inside the building they have exciting open plan designs and spacious bedrooms, as shown below.

GROUND FLOOR of 70m sq consists:

- kitchen and dinning 21.00m sq
- living room 21.00m sq
- bathroom 2,20m sq
- storage room 5,00m sq
- terrace 112m sq
- swimming pool 24m sq

FIRST FLOOR of 84,00m sq consists:

- bedroom 1 + bathroom 20.00m sq
- bedroom 2 + bathroom 18.50m sq
- bedroom 3 + toilet + loggia 28.00m sq
- Terrace 30m sq

The price is for 'turn key' completion. I.e. you move in and everything is ready for you, but buying before completion guarantees a discount on the final, and also a say in the style and quality of furnishing and fittings.