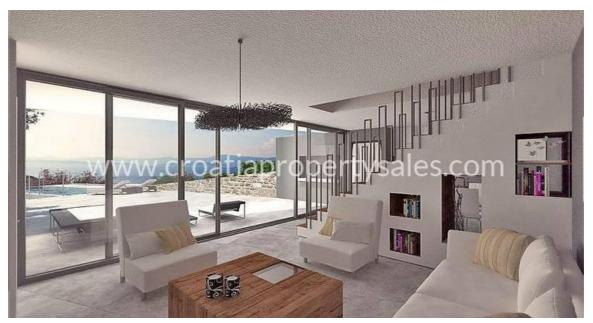

The properties consist of 154 m of residential space inside and sit on large land plots of 615m sq.

The conception and design of each villa has been carefully considered to ensure privacy, safety, the best use of space internally and externally. Each has a garage, a 24m sq swimming pool, a large terrace with bbq grill facilities, and extra parking, while inside the building they have exciting open plan designs and spacious bedrooms, as shown below.

GROUND FLOOR of 70m sq consists:

- kitchen and dinning 21.00m sq
- living room 21.00m sq
- bathroom 2,20m sq
- storage room 5,00m sq
- terrace 112m sq
- swimming pool 24m sq

FIRST FLOOR of 84,00m sq consists:

- bedroom 1 + bathroom 20.00m sq
- bedroom 2 + bathroom 18.50m sq
- bedroom 3 + toilet + loggia 28.00m sq
- Terrace 30m sq

The price is for 'turn key' completion. I.e. you move in and everything is ready for you, but buying before completion guarantees a discount on the final, and also a say in the style and quality of furnishing and fittings.