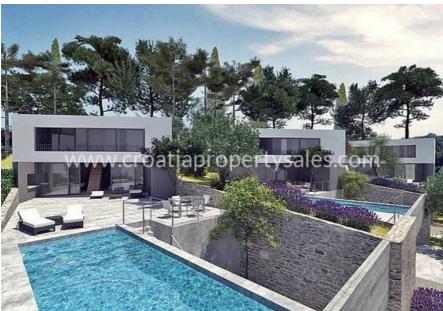

### Only one villa left for sale!

Great opportunity to buy 'discounted' modern villa.

These 3 minimalistic villas, on the north shore of Brac, are being offered at a reduced price while under construction.

The properties consist of 154 m of residential space inside and sit on large land plots of 615m sq.

The conception and design of each villa has been carefully considered to ensure privacy, safety, the best use of space internally and externally. Each has a garage, a 24m sq swimming pool, a large terrace with bbq grill facilities, and extra parking, while inside the building they have exciting open plan designs and spacious bedrooms, as shown below.

GROUND FLOOR of 70m sq consists:

- kitchen and dinning 21.00m sq
- living room 21.00m sq
- bathroom 2,20m sq
- storage room 5,00m sq
- terrace 112m sq
- swimming pool 24m sq

FIRST FLOOR of 84,00m sq consists: