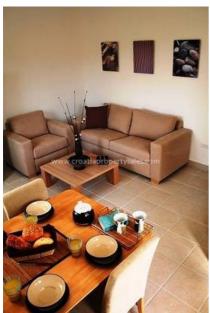

## Opis nemovitosti

This beautiful property is situated in a prominent location in the centre of an old village over-looking the harbour.

The house is divided into 4 apartments and is built on a large land plot measuring 950 m2. All apartments have good sea views and come fully furnished.

Apartment 1 (internal area 51m2) consists of 2 bedrooms, 1 bathroom, living/kitchen area, terrace of 8m2.

Apartment 2 has 50m2 of inside space consisting of 2 bedrooms, 1 bathrooms, living/kitchen area, a courtyard of 12m2.

Apartment 3 has 38m2, 1 bedroom, 1 bathroom, kichen and a terrace of 12m2.

Apartment 4 has 115m2 of internal living space on 2.5 levels, it has 3 bedrooms, 2 bathrooms, a kitchen/living room, a terrace of 20m2.