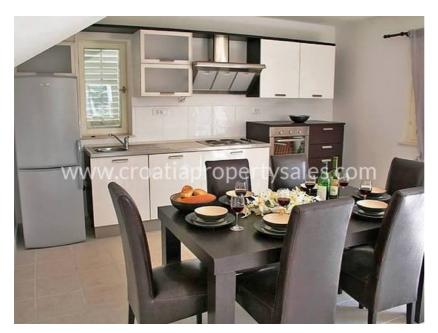

## Opis nemovitosti

This beautiful property is situated in a prominent location in the centre of an old village over-looking the harbour.

The house is divided into 4 apartments and is built on a large land plot measuring 950 m2. All apartments have good sea views and come fully furnished.

Apartment 1 (internal area 51m2) consists of 2 bedrooms, 1 bathroom, living/kitchen area, terrace of 8m2.

Apartment 2 has 50m2 of inside space consisting of 2 bedrooms, 1 bathrooms, living/kitchen area, a courtyard of 12m2.

Apartment 3 has 38m2, 1 bedroom, 1 bathroom, kichen and a terrace of 12m2.

Apartment 4 has 115m2 of internal living space on 2.5 levels, it has 3 bedrooms, 2 bathrooms, a kitchen/living room, a terrace of 20m2.