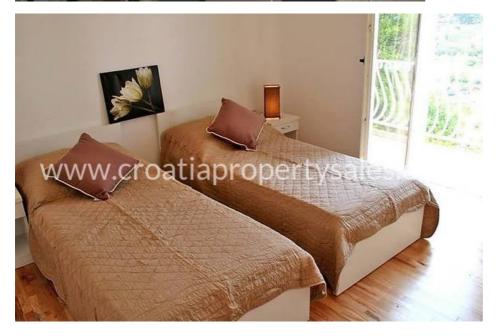

Apartment 1 (internal area 51m2) consists of 2 bedrooms, 1 bathroom, living/kitchen area, terrace of 8m2.

Apartment 2 has 50m2 of inside space consisting of 2 bedrooms, 1 bathrooms, living/kitchen area, a courtyard of 12m2.

Apartment 3 has 38m2, 1 bedroom, 1 bathroom, kichen and a terrace of 12m2.

Apartment 4 has 115m2 of internal living space on 2.5 levels, it has 3 bedrooms, 2 bathrooms, a kitchen/living room, a terrace of 20m2.