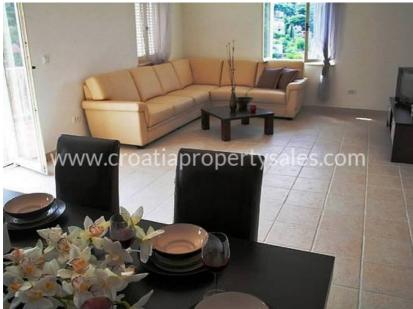

## Opis nemovitosti

This beautiful property is situated in a prominent location in the centre of an old village over-looking the harbour.

The house is divided into 4 apartments and is built on a large land plot measuring 950 m2. All apartments have good sea views and come fully furnished.

Apartment 1 (internal area 51m2) consists of 2 bedrooms, 1 bathroom, living/kitchen area, terrace of 8m2.

Apartment 2 has 50m2 of inside space consisting of 2 bedrooms, 1 bathrooms, living/kitchen area, a courtyard of 12m2.

Apartment 3 has 38m2, 1 bedroom, 1 bathroom, kichen and a terrace of 12m2.

Apartment 4 has 115m2 of internal living space on 2.5 levels, it has 3 bedrooms, 2 bathrooms, a kitchen/living room, a terrace of 20m2.