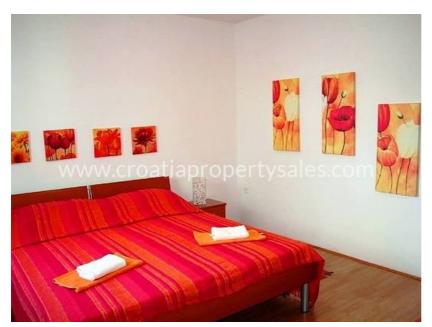

Apartment 1 (internal area 51m2) consists of 2 bedrooms, 1 bathroom, living/kitchen area, terrace of 8m2.

Apartment 2 has 50m2 of inside space consisting of 2 bedrooms, 1 bathrooms, living/kitchen area, a courtyard of 12m2.

Apartment 3 has 38m2, 1 bedroom, 1 bathroom, kichen and a terrace of 12m2.

Apartment 4 has 115m2 of internal living space on 2.5 levels, it has 3 bedrooms, 2 bathrooms, a kitchen/living room, a terrace of 20m2.