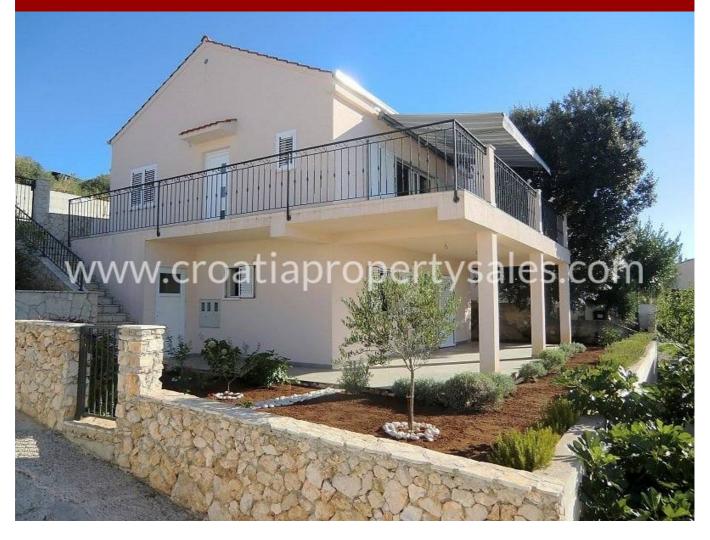

## Opis nemovitosti

We are pleased to offer this new and beautifully built house, with a west orientation, only 50 meters from the sea with a beautiful view of the sea and sunset.

The house is situated in Rogoznica, an area sometimes called the 'Rogoznica Riviera', and consists of a basement and ground floor.

In the basement there is a studio apartment for a separate entrance and the ground floor is a spacious one bedroom apartment with a bathroom and a large living room with kitchen and dining room. Each unit is separate with its own energy and water connections.

The boundary wall around the land was built from stone collected from the land plot, and the gates, fences and handrail are handmade wrought iron.

The house is lined with double insulation (internal and external), and all windows are equipped with insulated / low-e glass. When the windows are opened, they have a 'built-in rolling safety net' against insects.

Every room of the house has independent installations for air con.

The house is well situated on the edge of the village, ensuring peace and privacy, but is only a short walk to the nearest shops and coffee bar.