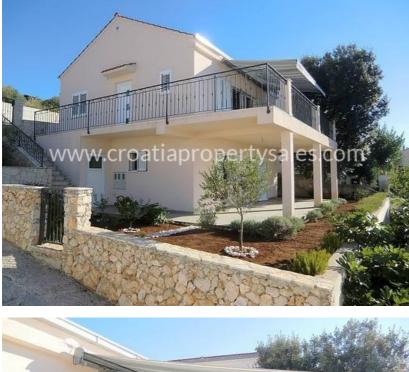

## Opis nemovitosti

We are pleased to offer this new and beautifully built house, with a west orientation, only 50 meters from the sea with a beautiful view of the sea and sunset.

The house is situated in Rogoznica, an area sometimes called the 'Rogoznica Riviera', and consists of a basement and ground floor.

The house was fully completed in 2013 and it is interesting to note that materials and design of the property prioritised the use of energy efficient materials to give an environmental friendly building.

The boundary wall around the land was built from stone collected from the land plot, and the gates, fences and handrail are handmade wrought iron.

The house is lined with double insulation (internal and external), and all windows are equipped with insulated / low-e glass. When the windows are opened, they have a 'built-in rolling safety net' against insects.