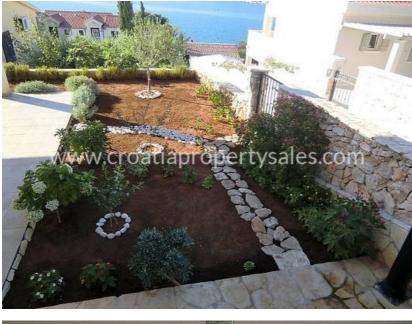

## Opis nemovitosti

We are pleased to offer this new and beautifully built house, with a west orientation, only 50 meters from the sea with a beautiful view of the sea and sunset.

The house is situated in Rogoznica, an area sometimes called the 'Rogoznica Riviera', and consists of a basement and ground floor.

The boundary wall around the land was built from stone collected from the land plot, and the gates, fences and handrail are handmade wrought iron.

The house is lined with double insulation (internal and external), and all windows are equipped with insulated / low-e glass. When the windows are opened, they have a 'built-in rolling safety net' against insects.