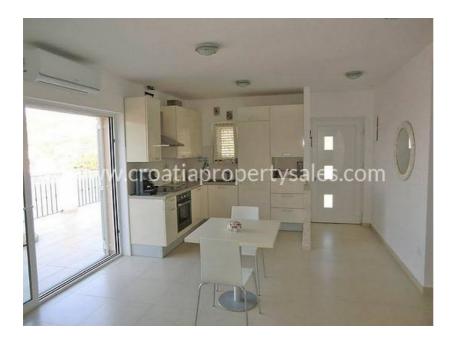

In the basement there is a studio apartment for a separate entrance and the ground floor is a spacious one bedroom apartment with a bathroom and a large living room with kitchen and dining room. Each unit is separate with its own energy and water connections.