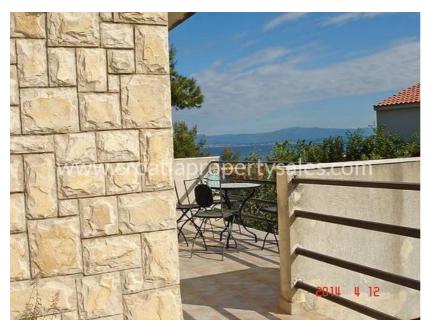

## PRICE REDUCED FROM 190.000 € TO 140.000 € TO ENSURE A QUICK SALE!

We are pleased to offer this attractive modern style villa, in a great location on Solta island.

It is situated only 3 minutes walk from the sea (150m), elevated a few meters above sea level to give stunning views from the windows and the terrace.

The basement is just 10m sq and has a water tank, from the days before the village was put on 'mains' water supply, which is redundant, and which can be altered to become extra living space.

On the ground floor is a kitchen, dining room, bedroom and bathroom and access to two large terraces (area of 10m2 and 40m2).

The first floor is reached by an internal spiral staircase, and consists of three bedrooms and a bathroom. Two rooms have a balcony offering a view of the sea. They are well appointed, well decorated and well maintained.