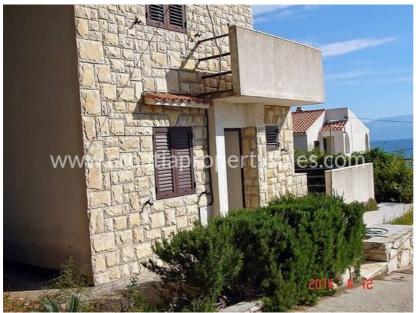

The basement is just 10m sq and has a water tank, from the days before the village was put on 'mains' water supply, which is redundant, and which can be altered to become extra living space.

On the ground floor is a kitchen, dining room, bedroom and bathroom and access to two large terraces (area of 10m2 and 40m2).

The first floor is reached by an internal spiral staircase, and consists of three bedrooms and a bathroom. Two rooms have a balcony offering a view of the sea. They are well appointed, well decorated and well maintained.