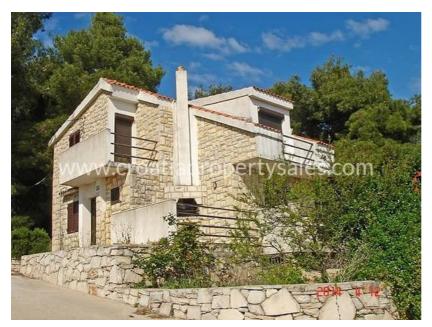

## PRICE REDUCED FROM 190.000 € TO 140.000 € TO ENSURE A QUICK SALE!

We are pleased to offer this attractive modern style villa, in a great location on Solta island.

It is situated only 3 minutes walk from the sea (150m), elevated a few meters above sea level to give stunning views from the windows and the terrace.

Solta island is known to be quiet and charming and this property is in the prettiest of all villages, a short drive from the ferry terminal.

The villa consists of a basement, ground and first floor, and has a total living space of 90m sq. The balconies and terraces are not included in this figure.

The basement is just 10m sq and has a water tank, from the days before the village was put on 'mains' water supply, which is redundant, and which can be altered to become extra living space.

On the ground floor is a kitchen, dining room, bedroom and bathroom and access to two large terraces (area of 10m2 and 40m2).

The first floor is reached by an internal spiral staircase, and consists of three bedrooms and a bathroom. Two rooms have a balcony offering a view of the sea. They are well appointed, well decorated and well maintained.