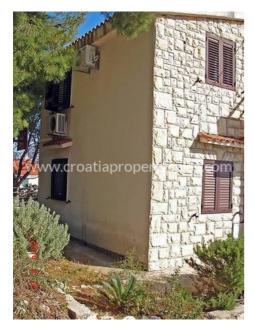

The first floor is reached by an internal spiral staircase, and consists of three bedrooms and a bathroom. Two rooms have a balcony offering a view of the sea. They are well appointed, well decorated and well maintained.

The furniture is part of the sale. Each floor is airconditioned.

The property sits on a large land plot, with substantial peach and pomegranate trees, as well as space for 2 cars to park.

The building has electricity, water and a septic tank, but connection to the 'mains sewer' is expected soon.