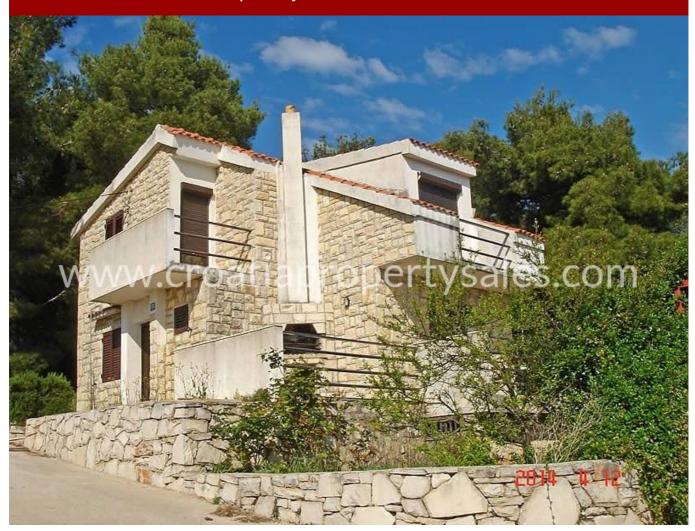

## PRICE REDUCED FROM 190.000 € TO 140.000 € TO ENSURE A QUICK SALE!

We are pleased to offer this attractive modern style villa, in a great location on Solta island.

It is situated only 3 minutes walk from the sea (150m), elevated a few meters above sea level to give stunning views from the windows and the terrace.

Solta island is known to be quiet and charming and this property is in the prettiest of all villages, a short drive from the ferry terminal.

The villa consists of a basement, ground and first floor, and has a total living space of 90m sq. The balconies and terraces are not included in this figure.

The first floor is reached by an internal spiral staircase, and consists of three bedrooms and a bathroom. Two rooms have a balcony offering a view of the sea. They are well appointed, well decorated and well maintained.