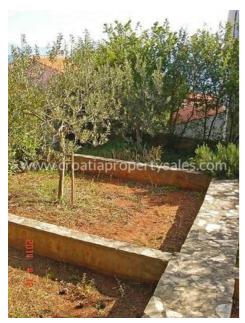

The furniture is part of the sale. Each floor is airconditioned.

The property sits on a large land plot, with substantial peach and pomegranate trees, as well as space for 2 cars to park.

The building has electricity, water and a septic tank, but connection to the 'mains sewer' is expected soon.