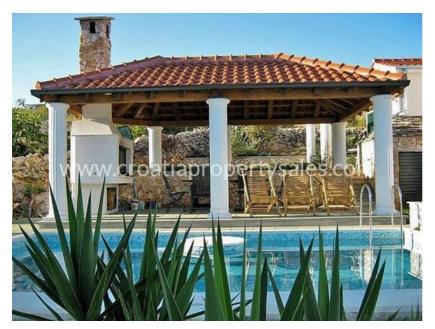

## Hlavní charakteristiky

První řada od moře Bazén

## Detaily o nemovitosti

| •                       |                                                                                                                                                                           |
|-------------------------|---------------------------------------------------------------------------------------------------------------------------------------------------------------------------|
| ID                      | 719                                                                                                                                                                       |
| Lokalita                | Rogoznica                                                                                                                                                                 |
| Druh                    | dům                                                                                                                                                                       |
| Cena                    | 830.000 €                                                                                                                                                                 |
|                         |                                                                                                                                                                           |
| Opis nem                | novitosti                                                                                                                                                                 |
| We are plea             | ased to offer this luxurious villa with its own private swimming pool only a few meters from the                                                                          |
|                         | situated in one of the most beautiful bays and just a few kilometers from the center of beautiful town, but within walking distance of the nearest bars and coffee shops. |
| This villa ha           | as a uniqueness from its interesting and original architectural design and luxury interior fittings.                                                                      |
|                         | property it has a living area of 320 m2 and it consists of four bedrooms, two bathrooms, large and dining room, and kitchen.                                              |
| The house l             | has been well maintained and decorated to a high standard and needs little renovation.                                                                                    |
| Beside the              | swimming pool, outside, there is also a terrace and gazebo and outdoor bbq/fireplace.                                                                                     |
| From here y             | you can enjoy the sun setting directly across the bay, and watch the boats returning to the                                                                               |
| The plot are            | ea is 680 m2 and it has been planted with cultivated Mediterranean plants and shrubs.                                                                                     |
| Within the <sub>l</sub> | plot there are four parking spaces.                                                                                                                                       |
| The villa is            | air conditioned, and has a central heating.                                                                                                                               |
|                         |                                                                                                                                                                           |
| Distance fro            | om the airport is 20 km.                                                                                                                                                  |
|                         |                                                                                                                                                                           |