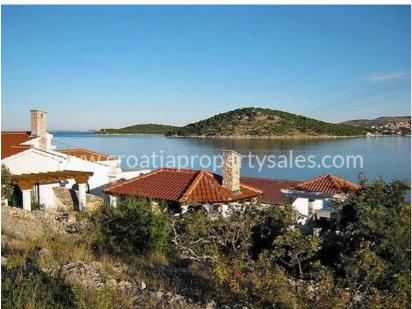

## (SOLD) Rogoznica, dům, na prodej, 830.000 €, ID: 719

OBYTNÁ PLOCHA VELIKOST POZEMKU

LOŽNICE

KOUPELNY

OD MOŘE

Výhled na

moře

## Hlavní charakteristiky

První řada od moře Bazén

## Detaily o nemovitosti

| •                       |                                                                                                                                                                           |
|-------------------------|---------------------------------------------------------------------------------------------------------------------------------------------------------------------------|
| ID                      | 719                                                                                                                                                                       |
| Lokalita                | Rogoznica                                                                                                                                                                 |
| Druh                    | dům                                                                                                                                                                       |
| Cena                    | 830.000 €                                                                                                                                                                 |
|                         |                                                                                                                                                                           |
| Opis nem                | novitosti                                                                                                                                                                 |
| We are plea             | ased to offer this luxurious villa with its own private swimming pool only a few meters from the                                                                          |
|                         | situated in one of the most beautiful bays and just a few kilometers from the center of beautiful town, but within walking distance of the nearest bars and coffee shops. |
| This villa ha           | as a uniqueness from its interesting and original architectural design and luxury interior fittings.                                                                      |
|                         | property it has a living area of 320 m2 and it consists of four bedrooms, two bathrooms, large and dining room, and kitchen.                                              |
| The house l             | has been well maintained and decorated to a high standard and needs little renovation.                                                                                    |
| Beside the              | swimming pool, outside, there is also a terrace and gazebo and outdoor bbq/fireplace.                                                                                     |
| From here y             | you can enjoy the sun setting directly across the bay, and watch the boats returning to the                                                                               |
| The plot are            | ea is 680 m2 and it has been planted with cultivated Mediterranean plants and shrubs.                                                                                     |
| Within the <sub>l</sub> | plot there are four parking spaces.                                                                                                                                       |
| The villa is            | air conditioned, and has a central heating.                                                                                                                               |
|                         |                                                                                                                                                                           |
| Distance fro            | om the airport is 20 km.                                                                                                                                                  |
|                         |                                                                                                                                                                           |