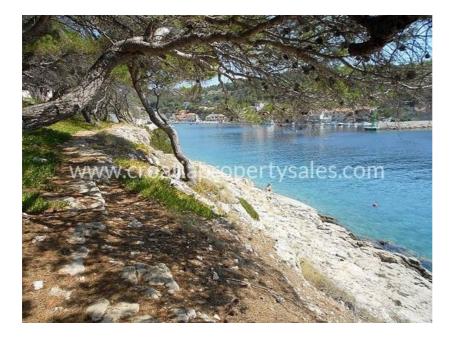

## Attractive building plot on the island of Zirje with breathtaking panoramic views of the sea, nearby islands and distant mountains

The site is situated on an elevated slope approximately 90m from the seafront and is about five minutes walk from the restaurants, bars and shop in Muna Bay. The plot has access to mains electricity and can be reached by road. Vehicle and passenger ferries run daily throughout the year.

Zirje is the largest and reputedly the sunniest island of the Sibenik archipelago. It is known for its natural unspoilt beauty, tranquillity and crystal clear seas.