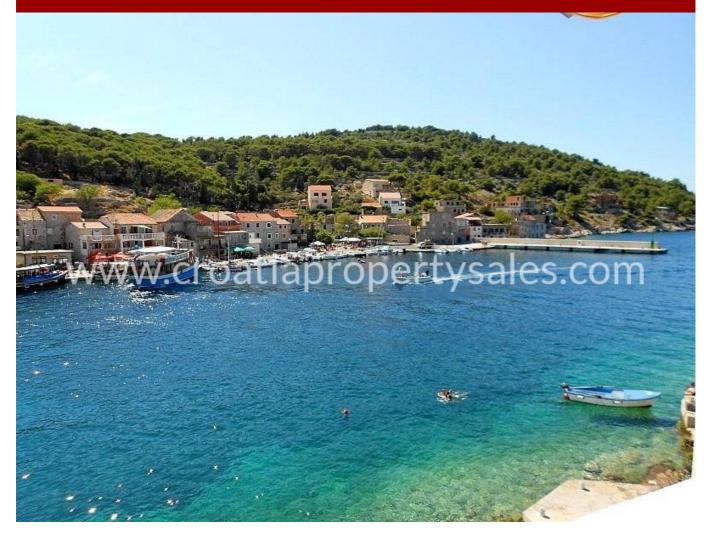

## (SOLD) Šibenik, stavební pozemek, na prodej, 80.000 €, ID: 663

Výhled na moře

## Attractive building plot on the island of Zirje with breathtaking panoramic views of the sea, nearby islands and distant mountains

The site is situated on an elevated slope approximately 90m from the seafront and is about five minutes walk from the restaurants, bars and shop in Muna Bay. The plot has access to mains electricity and can be reached by road. Vehicle and passenger ferries run daily throughout the year.

Zirje is the largest and reputedly the sunniest island of the Sibenik archipelago. It is known for its natural unspoilt beauty, tranquillity and crystal clear seas.