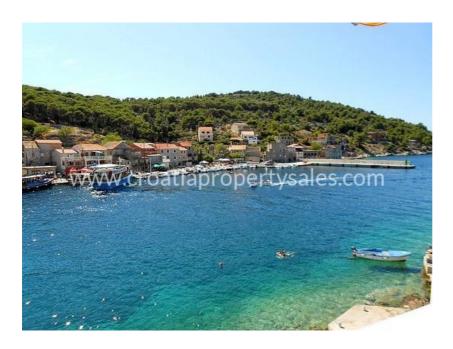

## Attractive building plot on the island of Zirje with breathtaking panoramic views of the sea, nearby islands and distant mountains

The site is situated on an elevated slope approximately 90m from the seafront and is about five minutes walk from the restaurants, bars and shop in Muna Bay. The plot has access to mains electricity and can be reached by road. Vehicle and passenger ferries run daily throughout the year.

The property is buyer-friendly in that it has one SOLE owner. He and his wife are English and are currently having a villa built on the adjacent plot. They spend over seven months of the year living on Zirje and would be willing to help a buyer with building permissions etc.