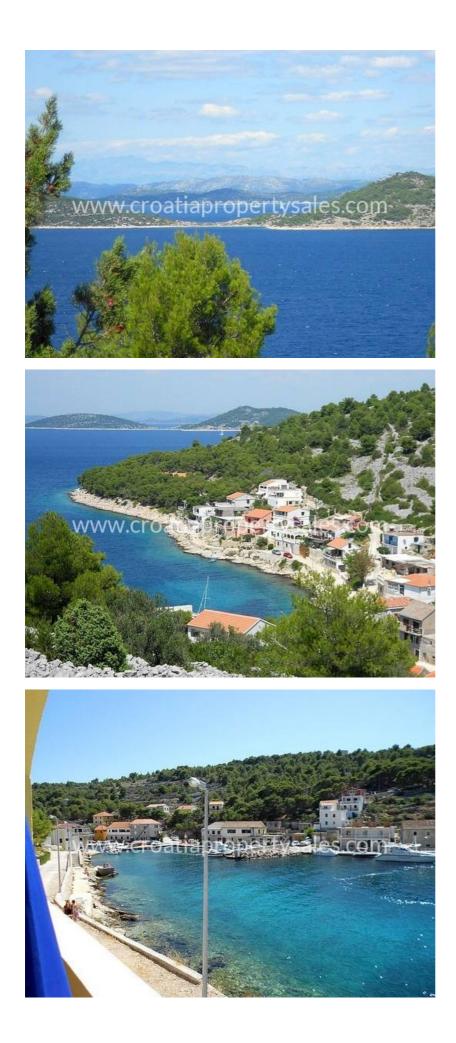

## Attractive building plot on the island of Zirje with breathtaking panoramic views of the sea, nearby islands and distant mountains

The site is situated on an elevated slope approximately 90m from the seafront and is about five minutes walk from the restaurants, bars and shop in Muna Bay. The plot has access to mains electricity and can be reached by road. Vehicle and passenger ferries run daily throughout the year.

Zirje is the largest and reputedly the sunniest island of the Sibenik archipelago. It is known for its natural unspoilt beauty, tranquillity and crystal clear seas.