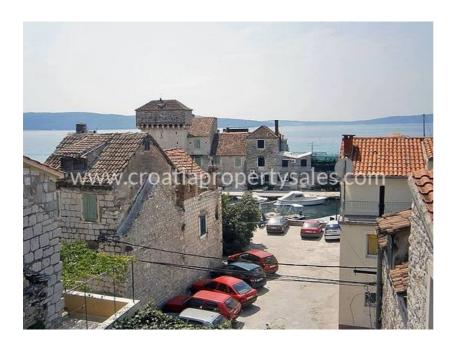

## Opis nemovitosti

We are offering this interesting and historical house just a few yards from the sea, next to a medieval castle in Kastela.

The property is part of a building situated by the old tower, with partial sea views. There is 75m sq of living space and an additional 46m sq of attic and roof terrace.

The part of the building for sale is the first, second floor and attic. The first and second floor are 2 separate apartments, each with 2 bedrooms and an open plan kitchen and lounge and a terrace.

The attic area has never been part of the habitable living area, but the entire property needs modernising, and while this renovation work is being done, it could easily be included into the living area of the property.