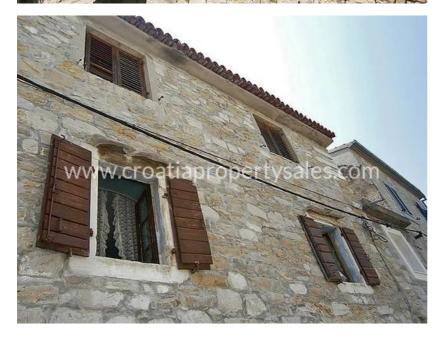

## Opis nemovitosti

We are offering this interesting and historical house just a few yards from the sea, next to a medieval castle in Kastela.

The property is part of a building situated by the old tower, with partial sea views. There is 75m sq of living space and an additional 46m sq of attic and roof terrace.

The part of the building for sale is the first, second floor and attic. The first and second floor are 2 separate apartments, each with 2 bedrooms and an open plan kitchen and lounge and a terrace.

The attic area has never been part of the habitable living area, but the entire property needs modernising, and while this renovation work is being done, it could easily be included into the living area of the property.