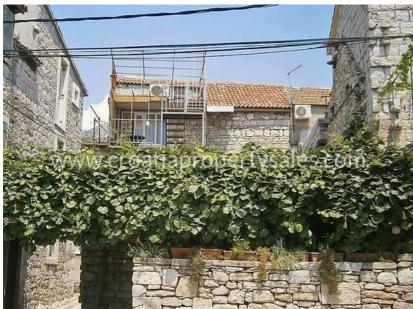

## Opis nemovitosti

We are offering this interesting and historical house just a few yards from the sea, next to a medieval castle in Kastela.

The property is part of a building situated by the old tower, with partial sea views. There is 75m sq of living space and an additional 46m sq of attic and roof terrace.

The number of visitors and tourists visiting this area is fast increasing, mainly because of the interest in the historical buildings and the charm of the ancient and narrow streets.

The nearest parking is 30m from the house, but there is access for unloading etc., and the airport is 15 minutes drive.