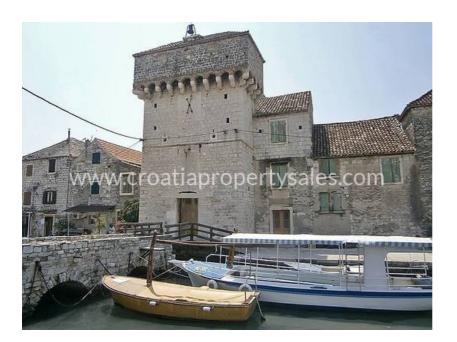

## Opis nemovitosti

We are offering this interesting and historical house just a few yards from the sea, next to a medieval castle in Kastela.

The property is part of a building situated by the old tower, with partial sea views. There is 75m sq of living space and an additional 46m sq of attic and roof terrace.

The part of the building for sale is the first, second floor and attic. The first and second floor are 2 separate apartments, each with 2 bedrooms and an open plan kitchen and lounge and a terrace.

The attic area has never been part of the habitable living area, but the entire property needs modernising, and while this renovation work is being done, it could easily be included into the living area of the property.