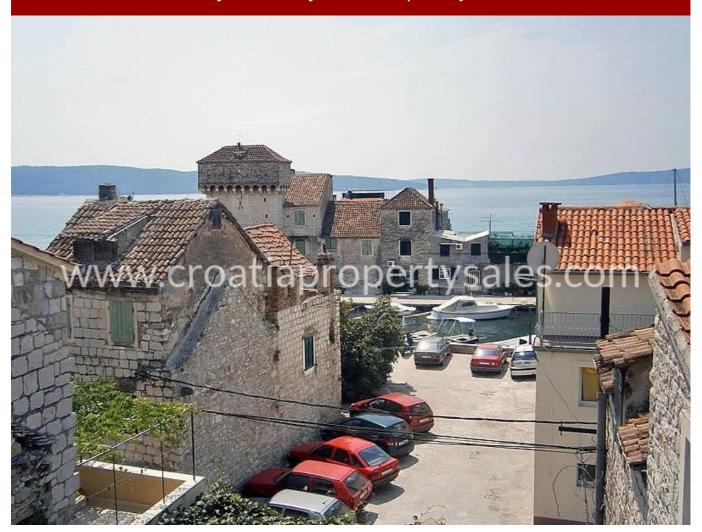

## Opis nemovitosti

We are offering this interesting and historical house just a few yards from the sea, next to a medieval castle in Kastela.

The property is part of a building situated by the old tower, with partial sea views. There is 75m sq of living space and an additional 46m sq of attic and roof terrace.

The part of the building for sale is the first, second floor and attic. The first and second floor are 2 separate apartments, each with 2 bedrooms and an open plan kitchen and lounge and a terrace.

The attic area has never been part of the habitable living area, but the entire property needs modernising, and while this renovation work is being done, it could easily be included into the living area of the property.

The number of visitors and tourists visiting this area is fast increasing, mainly because of the interest in the historical buildings and the charm of the ancient and narrow streets.

The nearest parking is 30m from the house, but there is access for unloading etc., and the airport is 15 minutes drive.

The area has shops, bars and konoba restaurants, as well as recreational space and access to the sea.

Please contact our office to arrange to visit this area and the house.