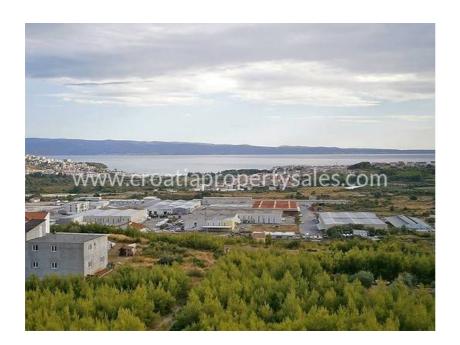

## Opis nemovitosti

We are pleased to offer this half built house near Split, on a very large land plot.

The building is 2km east of Split, 2.7km from the sea, but nicely elevated and private, to give commanding views across the sea and islands.

Access by car is only to within 170m, as improvements need to be made to the road to get all the way in a normal vehicle.

The nearest shop is 400m away, the village centre 2km away and the airport is 40 minutes by car.