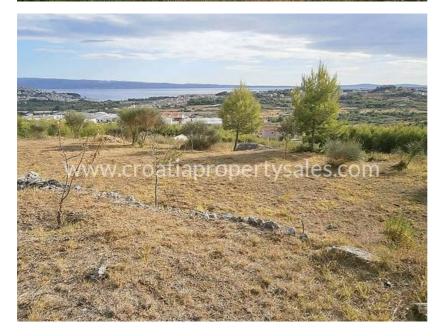

## Opis nemovitosti

We are pleased to offer this half built house near Split, on a very large land plot.

The building is 2km east of Split, 2.7km from the sea, but nicely elevated and private, to give commanding views across the sea and islands.

The living area in the house is 155m sq and the land plot 1000m sq.

The fabric of the building is barely complete, but is designed with 2 bedrooms, bathroom, and to have an open plan lounge, dining area and kitchen. This leads out to a terrace, and the front of the house faces the sea. There is plenty of room for a pool, boat storage, car parking etc and a large garden.