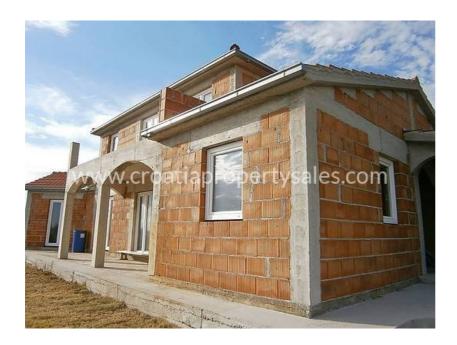

## Opis nemovitosti

We are pleased to offer this half built house near Split, on a very large land plot.

The building is 2km east of Split, 2.7km from the sea, but nicely elevated and private, to give commanding views across the sea and islands.

The living area in the house is 155m sq and the land plot 1000m sq.

The fabric of the building is barely complete, but is designed with 2 bedrooms, bathroom, and to have an open plan lounge, dining area and kitchen. This leads out to a terrace, and the front of the house faces the sea. There is plenty of room for a pool, boat storage, car parking etc and a large garden.