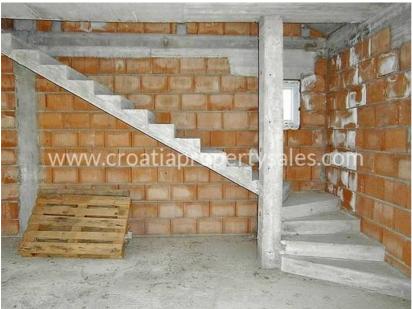

The living area in the house is 155m sq and the land plot 1000m sq.

The fabric of the building is barely complete, but is designed with 2 bedrooms, bathroom, and to have an open plan lounge, dining area and kitchen. This leads out to a terrace, and the front of the house faces the sea. There is plenty of room for a pool, boat storage, car parking etc and a large garden.