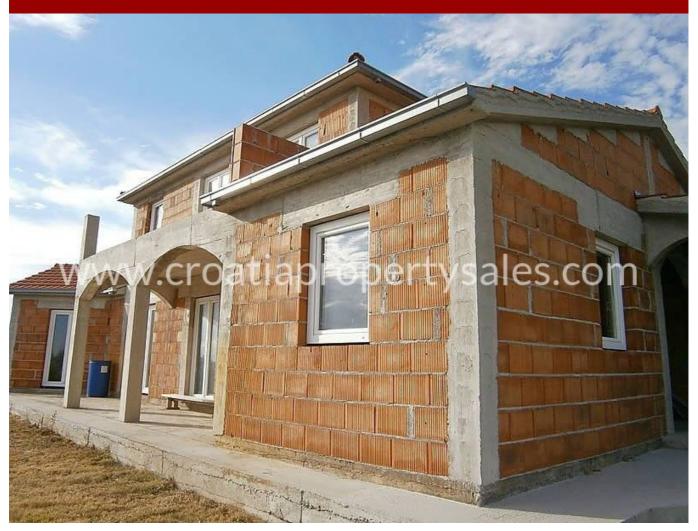

## Opis nemovitosti

We are pleased to offer this half built house near Split, on a very large land plot.

The building is 2km east of Split, 2.7km from the sea, but nicely elevated and private, to give commanding views across the sea and islands.

The living area in the house is 155m sq and the land plot 1000m sq.

The fabric of the building is barely complete, but is designed with 2 bedrooms, bathroom, and to have an open plan lounge, dining area and kitchen. This leads out to a terrace, and the front of the house faces the sea. There is plenty of room for a pool, boat storage, car parking etc and a large garden.