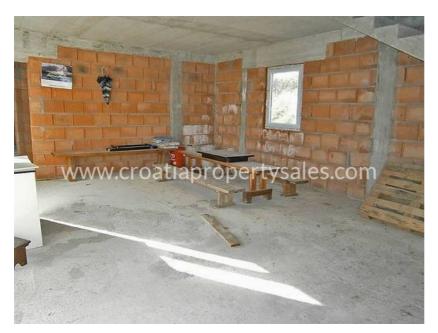

The living area in the house is 155m sq and the land plot 1000m sq.

The fabric of the building is barely complete, but is designed with 2 bedrooms, bathroom, and to have an open plan lounge, dining area and kitchen. This leads out to a terrace, and the front of the house faces the sea. There is plenty of room for a pool, boat storage, car parking etc and a large garden.