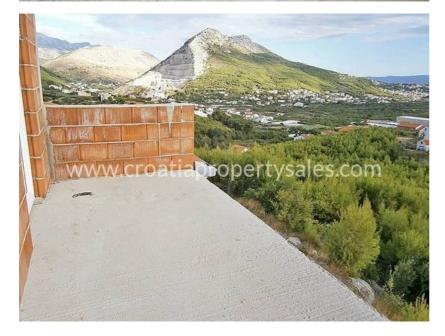

## Opis nemovitosti

We are pleased to offer this half built house near Split, on a very large land plot.

The building is 2km east of Split, 2.7km from the sea, but nicely elevated and private, to give commanding views across the sea and islands.

The living area in the house is 155m sq and the land plot 1000m sq.

The fabric of the building is barely complete, but is designed with 2 bedrooms, bathroom, and to have an open plan lounge, dining area and kitchen. This leads out to a terrace, and the front of the house faces the sea. There is plenty of room for a pool, boat storage, car parking etc and a large garden.