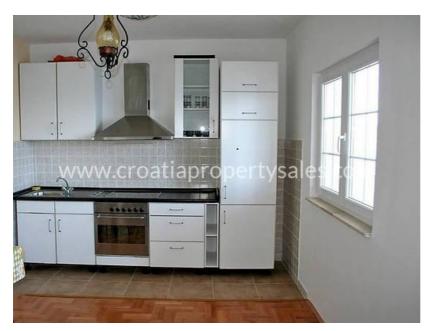

## PRICED REDUCED FROM 399.000 Euro TO 350.000 Euro!

House is located on the island of Solta, facing Split, with panoramic seaview.

Two floors, each one consists of two bedrooms, kitchen with dining and living area, bathroom and one additional toilet downstairs. Both apartments are connected with inside stone stairs.