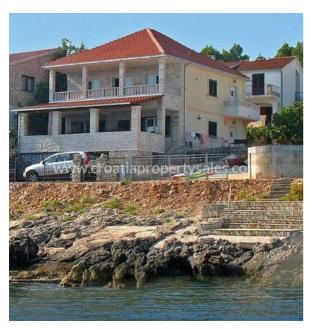

## Opis nemovitosti

Croatia Property Sales are offering this seafront house, just 10 meters from the beach with mooring for the small boat.

Garden is planted with palms, fruits, flowers.

There is a garage in the basement with large yard for parking another 2 cars. Iron wrought fence makes nice picture of the house. Next to the garage there is storage and laundry room.

On the beach in front there is a plateau for sunbeds and pier for the boat.

House was completely renovated in 2010. House is rented to turist in summer season and makes extra income to the owner.