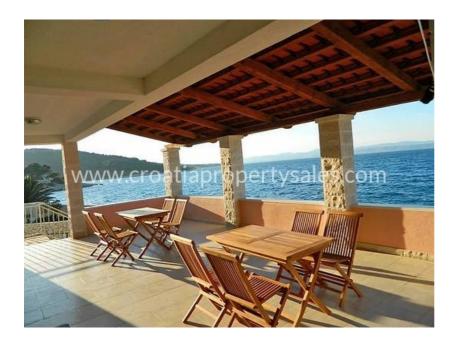

There is a large 40 m sq. terrace on the ground floor overlooking the beach and with panoramic sea view. The terrace on the first floor is measuring 20 m sq. and it offers the same panoramic sea view.