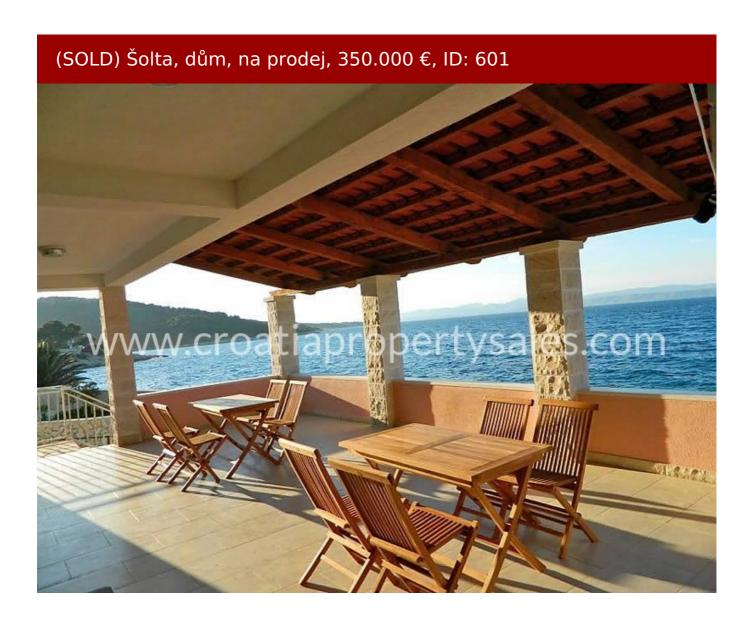

## Opis nemovitosti

Croatia Property Sales are offering this seafront house, just 10 meters from the beach with mooring for the small boat.

There is a large 40 m sq. terrace on the ground floor overlooking the beach and with panoramic sea view. The terrace on the first floor is measuring 20 m sq. and it offers the same panoramic sea view.