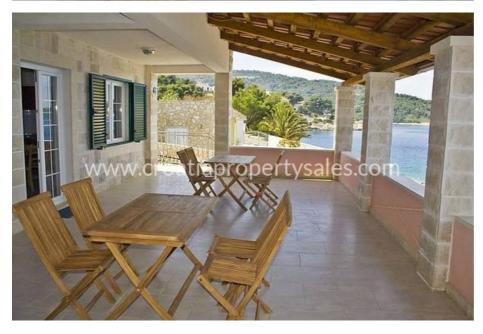

There is a large 40 m sq. terrace on the ground floor overlooking the beach and with panoramic sea view. The terrace on the first floor is measuring 20 m sq. and it offers the same panoramic sea view.

On the beach in front there is a plateau for sunbeds and pier for the boat.

House was completely renovated in 2010. House is rented to turist in summer season and makes extra income to the owner.