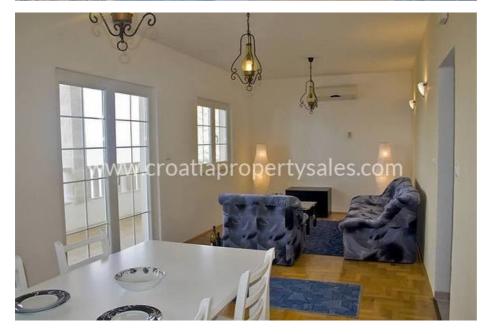

## PRICED REDUCED FROM 399.000 Euro TO 350.000 Euro!

House is located on the island of Solta, facing Split, with panoramic seaview.

Two floors, each one consists of two bedrooms, kitchen with dining and living area, bathroom and one additional toilet downstairs. Both apartments are connected with inside stone stairs.