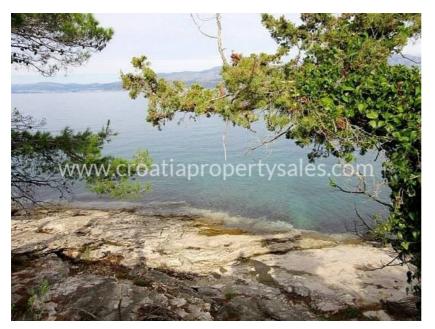

## Opis nemovitosti

We are pleased to offer this beautiful house, next to the sea, in one of the region's most attractive villages.

It is just 20 m from the shore, but elevated to give long and commanding views across the bay and out to sea. It is situated in a small village just a few kilometres from the main ferry terminal at Supetar on Brac island.

Outside the house there are 4 terraces, each planted with herbs and shrubs, leading down to the bottom of the garden where there is a quiet coast road and then the sea.

The property has 2 parking spaces. There would be enough room to build a private swimming pool.