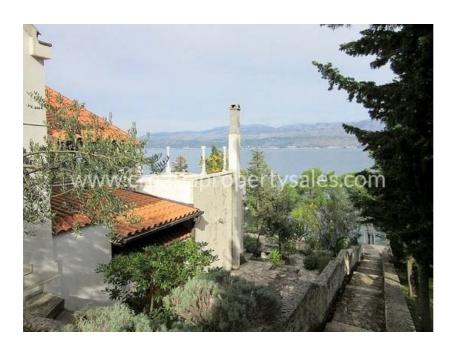

## Opis nemovitosti

We are pleased to offer this beautiful house, next to the sea, in one of the region's most attractive villages.

It is just 20 m from the shore, but elevated to give long and commanding views across the bay and out to sea. It is situated in a small village just a few kilometres from the main ferry terminal at Supetar on Brac island.

Outside the house there are 4 terraces, each planted with herbs and shrubs, leading down to the bottom of the garden where there is a quiet coast road and then the sea.

The property has 2 parking spaces. There would be enough room to build a private swimming pool.