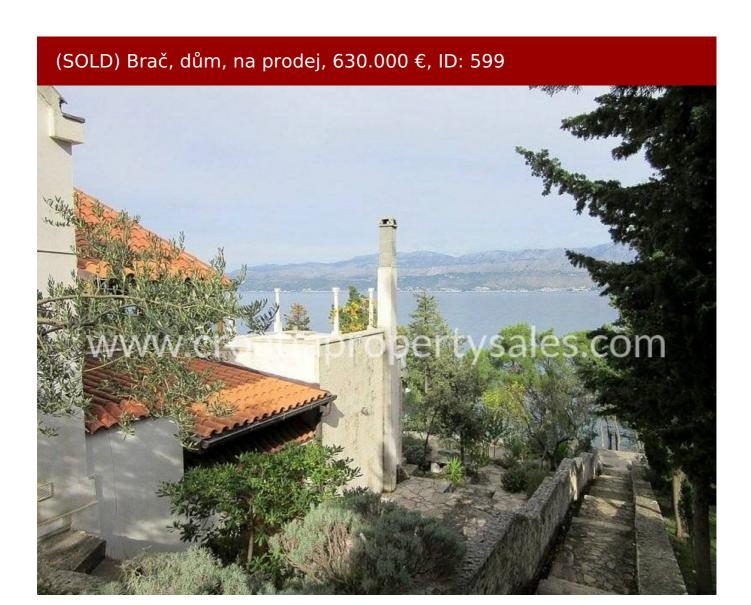

## Detaily o nemovitosti

ID 599

Lokalita Brač

Druh dům

Cena 630.000 €

## Opis nemovitosti

We are pleased to offer this beautiful house, next to the sea, in one of the region's most attractive villages.

It is just 20 m from the shore, but elevated to give long and commanding views across the bay and out to sea. It is situated in a small village just a few kilometres from the main ferry terminal at Supetar on Brac island.

The property is 316m sq of living area and sits on a land plot of 630m sq. Downstairs is a modern open plan kitchen, lounge/family room, leading out to a spacious terrace. There are 3 bedrooms and 3 bathrooms.

Outside the house there are 4 terraces, each planted with herbs and shrubs, leading down to the bottom of the garden where there is a quiet coast road and then the sea.

The property has 2 parking spaces. There would be enough room to build a private swimming pool.