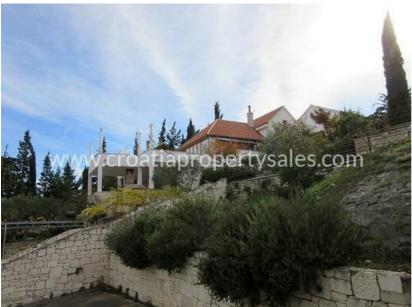

The property is 316m sq of living area and sits on a land plot of 630m sq. Downstairs is a modern open plan kitchen, lounge/family room, leading out to a spacious terrace. There are 3 bedrooms and 3 bathrooms.

The internal decorating is of a high standard, with plenty of wood and stone giving character, and the property is ready to move into.

The local village has several coffee and licensed bars as well as a few shops selling essential items, but there are no large hotels or blocks of apartments.