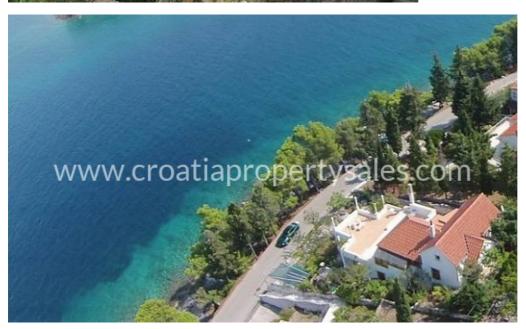

## Opis nemovitosti

We are pleased to offer this beautiful house, next to the sea, in one of the region's most attractive villages.

It is just 20 m from the shore, but elevated to give long and commanding views across the bay and out to sea. It is situated in a small village just a few kilometres from the main ferry terminal at Supetar on Brac island.

The property is 316m sq of living area and sits on a land plot of 630m sq. Downstairs is a modern open plan kitchen, lounge/family room, leading out to a spacious terrace. There are 3 bedrooms and 3 bathrooms.

Outside the house there are 4 terraces, each planted with herbs and shrubs, leading down to the bottom of the garden where there is a quiet coast road and then the sea.

The property has 2 parking spaces. There would be enough room to build a private swimming pool.