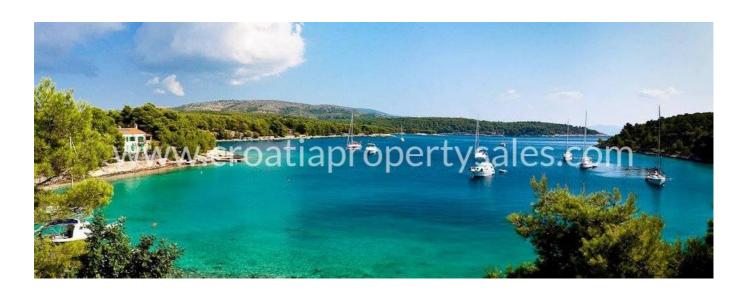

## Opis nemovitosti

We are very pleased to offer this prestigious villa in a stunning island location.

It is situated on Brac, only 100m from the sea, in a sheltered bay, near Milna. It is surrounded by old olive groves and pine foests, with its own track to and from the local village.

The view from the villa is across the bay and out to sea, with Hvar island in the background.

The plot is 1,159m sq and the building is on 2 floors. The ground floor has a kitchen, dining area, and lounge with doors leading out onto the terrace. There is a stair case leading up to 3 bedrooms, all with great views.