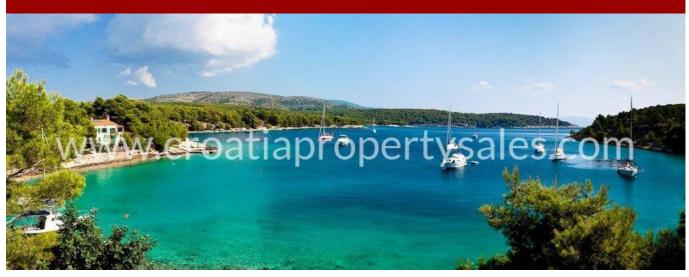

## Opis nemovitosti

We are very pleased to offer this prestigious villa in a stunning island location.

It is situated on Brac, only 100m from the sea, in a sheltered bay, near Milna. It is surrounded by old olive groves and pine foests, with its own track to and from the local village.

The view from the villa is across the bay and out to sea, with Hvar island in the background.

The plot is 1,159m sq and the building is on 2 floors. The ground floor has a kitchen, dining area, and lounge with doors leading out onto the terrace. There is a stair case leading up to 3 bedrooms, all with great views.