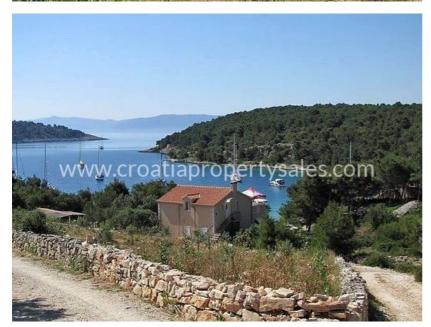

## Opis nemovitosti

We are very pleased to offer this prestigious villa in a stunning island location.

It is situated on Brac, only 100m from the sea, in a sheltered bay, near Milna. It is surrounded by old olive groves and pine foests, with its own track to and from the local village.

The view from the villa is across the bay and out to sea, with Hvar island in the background.

The plot is 1,159m sq and the building is on 2 floors. The ground floor has a kitchen, dining area, and lounge with doors leading out onto the terrace. There is a stair case leading up to 3 bedrooms, all with great views.

It is well decorated and habitable. The property was built in 2003, and has water and electric supplies. Please note that the electricity supply is through the generator, but the infrastructure for mains supply is in place and should be connected to the grid until the end of 2014! The land plot around the property is large enough to become a swimming pool and terrace, or designed Mediterranean garden, or a mixture.