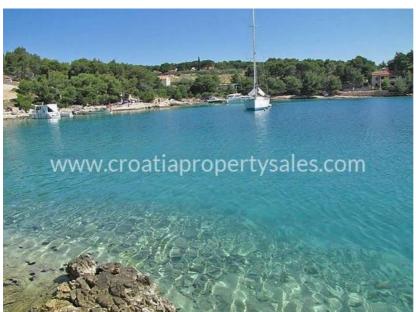

## Opis nemovitosti

We are very pleased to offer this prestigious villa in a stunning island location.

It is situated on Brac, only 100m from the sea, in a sheltered bay, near Milna. It is surrounded by old olive groves and pine foests, with its own track to and from the local village.

There are just 10 houses around the bay, but still a small tavern specialising in seafood and drinks thrives on the shore, catering for yacht owners and crew who enjoy the sheltered bay for a swim.

The local village of Milna has more bars and restaurants and a few shops.