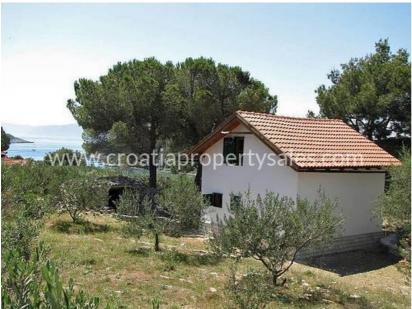

## Opis nemovitosti

We are very pleased to offer this prestigious villa in a stunning island location.

It is situated on Brac, only 100m from the sea, in a sheltered bay, near Milna. It is surrounded by old olive groves and pine foests, with its own track to and from the local village.

The view from the villa is across the bay and out to sea, with Hvar island in the background.

The plot is 1,159m sq and the building is on 2 floors. The ground floor has a kitchen, dining area, and lounge with doors leading out onto the terrace. There is a stair case leading up to 3 bedrooms, all with great views.

It is well decorated and habitable. The property was built in 2003, and has water and electric supplies. Please note that the electricity supply is through the generator, but the infrastructure for mains supply is in place and should be connected to the grid until the end of 2014! The land plot around the property is large enough to become a swimming pool and terrace, or designed Mediterranean garden, or a mixture.