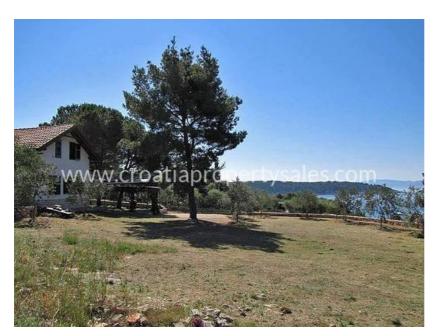

## Opis nemovitosti

We are very pleased to offer this prestigious villa in a stunning island location.

It is situated on Brac, only 100m from the sea, in a sheltered bay, near Milna. It is surrounded by old olive groves and pine foests, with its own track to and from the local village.

The view from the villa is across the bay and out to sea, with Hvar island in the background.

The plot is 1,159m sq and the building is on 2 floors. The ground floor has a kitchen, dining area, and lounge with doors leading out onto the terrace. There is a stair case leading up to 3 bedrooms, all with great views.

It is well decorated and habitable. The property was built in 2003, and has water and electric supplies. Please note that the electricity supply is through the generator, but the infrastructure for mains supply is in place and should be connected to the grid until the end of 2014! The land plot around the property is large enough to become a swimming pool and terrace, or designed Mediterranean garden, or a mixture.