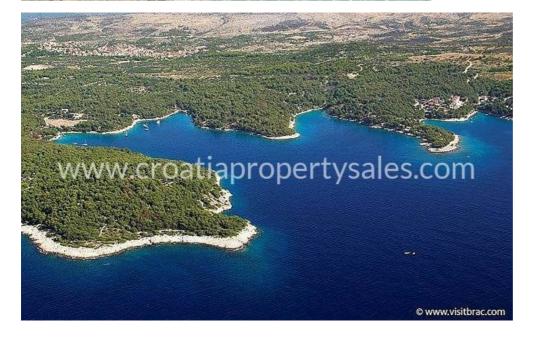

## Opis nemovitosti

We are very pleased to offer this prestigious villa in a stunning island location.

It is situated on Brac, only 100m from the sea, in a sheltered bay, near Milna. It is surrounded by old olive groves and pine foests, with its own track to and from the local village.

There are just 10 houses around the bay, but still a small tavern specialising in seafood and drinks thrives on the shore, catering for yacht owners and crew who enjoy the sheltered bay for a swim.

The local village of Milna has more bars and restaurants and a few shops.

The main island town and ferry terminal of Supetar is 15 minutes away where there are yet more options.

Please contact one of our agents at Croatia Property sales for more information.