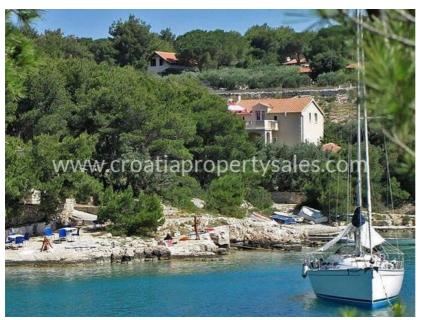

## Opis nemovitosti

We are very pleased to offer this prestigious villa in a stunning island location.

It is situated on Brac, only 100m from the sea, in a sheltered bay, near Milna. It is surrounded by old olive groves and pine foests, with its own track to and from the local village.

There are just 10 houses around the bay, but still a small tavern specialising in seafood and drinks thrives on the shore, catering for yacht owners and crew who enjoy the sheltered bay for a swim.

The local village of Milna has more bars and restaurants and a few shops.