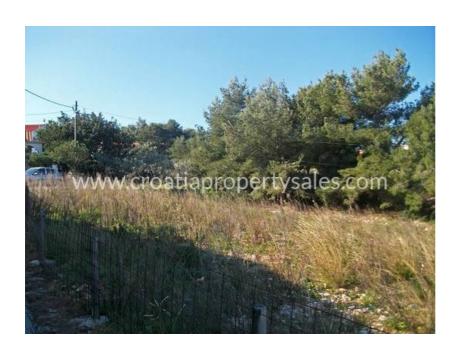

## Opis nemovitosti

Croatia Property Sales are pleased to offer this large building plot, metres from the sea on Solta island.

The plot is situated adjacent to the road, only 10 minutes from the main ferry terminal to the island, facing the mainland, but a short walk inland brings you to quiet, unspoilt natural fields and woods.

It measures 1209m sq and it is possible to build either one large villa or two smaller ones. In either case there is room for a swimming pool, boat store, garage or large garden.

There is vehicle access, all the services (water, drains, telephone etc) are nearby.