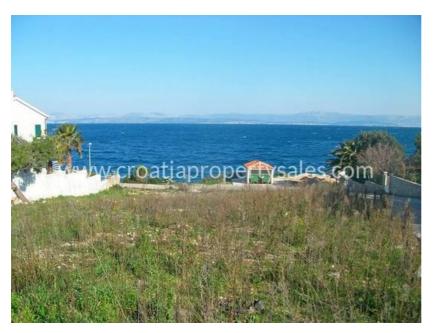

It measures 1209m sq and it is possible to build either one large villa or two smaller ones. In either case there is room for a swimming pool, boat store, garage or large garden.

There is vehicle access, all the services (water, drains, telephone etc) are nearby.

The plot slopes gently towards the sea, giving superb sea views.

There are very few genuine first line plots left and this is being sold at a very realistic price.

Building in Croatia should not be intimidating for foreign investors as our sister company has ensured many clients holiday dreams have become reality.