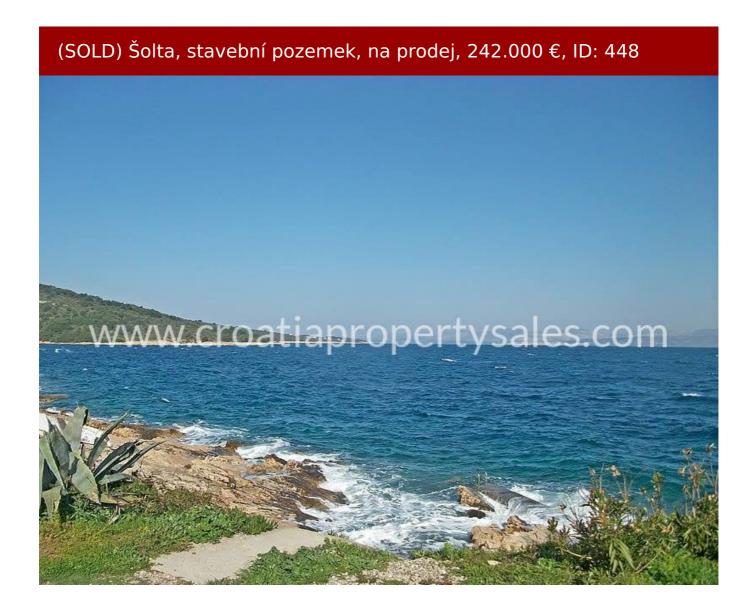

## Opis nemovitosti

Croatia Property Sales are pleased to offer this large building plot, metres from the sea on Solta island.

The plot is situated adjacent to the road, only 10 minutes from the main ferry terminal to the island, facing the mainland, but a short walk inland brings you to quiet, unspoilt natural fields and woods.

The plot slopes gently towards the sea, giving superb sea views.

There are very few genuine first line plots left and this is being sold at a very realistic price.

Building in Croatia should not be intimidating for foreign investors as our sister company has ensured many clients holiday dreams have become reality.