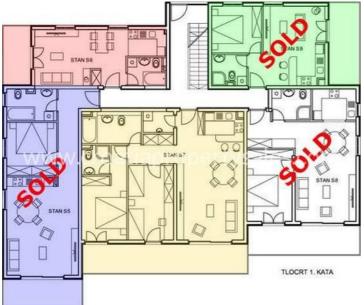

**<u>APARTMENT S5</u>** = 1st floor, 57.48 m2, one bedroom = **SOLD!** 

**<u>APARTMENT S6</u>** = 1st floor, 33.00 m2, studio = **SOLD!** 

**<u>APARTMENT S7</u>** = 1st floor, 95.16 m2, two beds = **SOLD!** 

**<u>APARTMENT S9</u>** = 1st floor, 41.00 m2, one bed Euro = **SOLD!** 

**<u>APARTMENT S10</u>** = 2nd floor, 57.48 m2, one bed = **SOLD!** 

**<u>APARTMENT S11</u>** = 2nd floor, 33.00 m2, studio = **SOLD!** 

**<u>APARTMENT S12</u>** = 2nd floor, 90.29 m2, two beds= **SOLD!** 

**<u>APARTMENT S14</u>** = 2nd floor, 43.38 m2, one bed= **SOLD!** 

Please contact Croatia Property Sales to arrange to visit the area and the apartments.