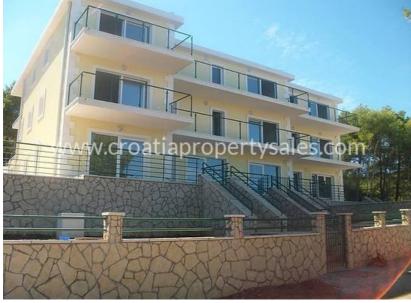

## Opis nemovitosti

Croatia Property sales are agents for this high quality, newly built development on Solta island.

The plot is adjacent to the sea, on the edge of an attractive village.

It consists of 14 residential apartments, 12 of which have already been sold.

They have been built to a high and modern specification, but are being sold at a realistic price.

Price of the apartments on the first floor are 2.000 Euro/m2, and those on the second floor are 2.100 Euro/m2.