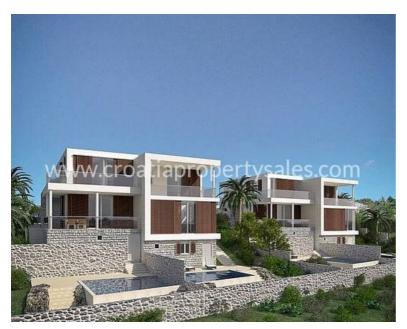

Villas have been modernly designed, as a sublimation of contemporary and traditional materials (wood, stone, glass) with their own swimming pools and horticulturally maintained gardens, they truly represent unique style of a - "New Mediterannean Villa".

Living area is spread over 2 floors of the house (plus the basement with a storeroom and boiler room), in total net size of 158,45 m2 (smaller type of villas) and 173,32 m2 (larger villa).

Both floors will provide sea views, views of the Zlarin Island and planned yacht centre placed between the resort Solaris and Brodarica.