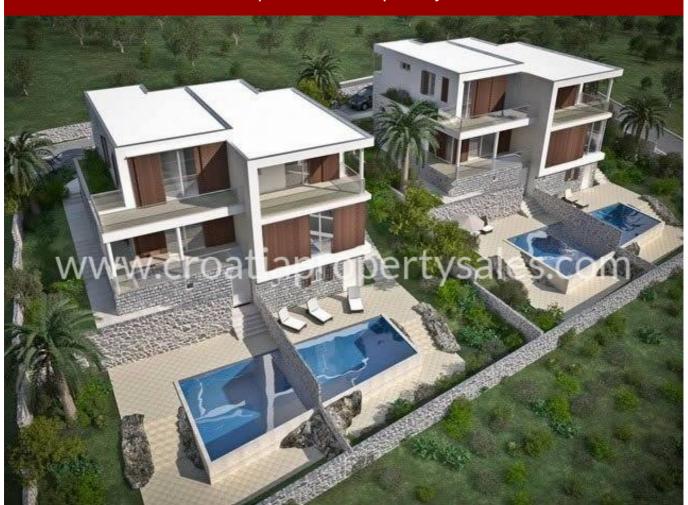

## Opis nemovitosti

Building land of 1993 m2 with a project for 2 semi-detached objects totalling 4 villas with swimming pools.

The land is located in a building zone with a public access, on a light slope south of Sibenik - area Podsolarsko - 400 m from the sea and 1 km from the hotel resort Solaris. Resort consists of 4 hotels, autocamp, sandy and pebble beaches, restaurants, beach bars, indoor and outdoor swinmming pools and large wellness and spa centre, tennis courts, jogging path and other facilities.

Villas have been modernly designed, as a sublimation of contemporary and traditional materials (wood, stone, glass) with their own swimming pools and horticulturally maintained gardens, they truly represent unique style of a - "New Mediterannean Villa".

Living area is spread over 2 floors of the house (plus the basement with a storeroom and boiler room), in total net size of 158,45 m2 (smaller type of villas) and 173,32 m2 (larger villa).

Both floors will provide sea views, views of the Zlarin Island and planned yacht centre placed between the resort Solaris and Brodarica.