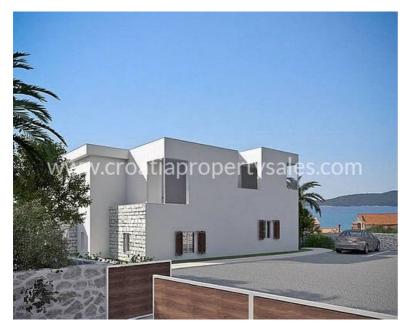

## Opis nemovitosti

Building land of 1993 m2 with a project for 2 semi-detached objects totalling 4 villas with swimming pools.

The land is located in a building zone with a public access, on a light slope south of Sibenik - area Podsolarsko - 400 m from the sea and 1 km from the hotel resort Solaris. Resort consists of 4 hotels, autocamp, sandy and pebble beaches, restaurants, beach bars, indoor and outdoor swinmming pools and large wellness and spa centre, tennis courts, jogging path and other facilities.

Villas have been modernly designed, as a sublimation of contemporary and traditional materials (wood, stone, glass) with their own swimming pools and horticulturally maintained gardens, they truly represent unique style of a - "New Mediterannean Villa".

Living area is spread over 2 floors of the house (plus the basement with a storeroom and boiler room), in total net size of 158,45 m2 (smaller type of villas) and 173,32 m2 (larger villa).

Both floors will provide sea views, views of the Zlarin Island and planned yacht centre placed between the resort Solaris and Brodarica.