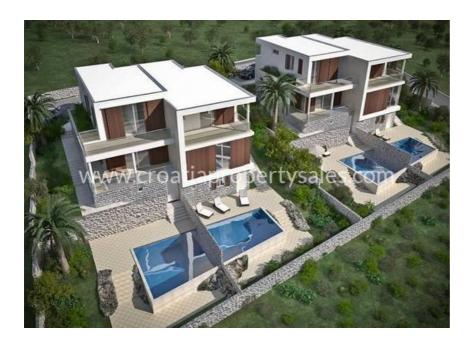

## Opis nemovitosti

Building land of 1993 m2 with a project for 2 semi-detached objects totalling 4 villas with swimming pools.

The land is located in a building zone with a public access, on a light slope south of Sibenik - area Podsolarsko - 400 m from the sea and 1 km from the hotel resort Solaris. Resort consists of 4 hotels, autocamp, sandy and pebble beaches, restaurants, beach bars, indoor and outdoor swinmming pools and large wellness and spa centre, tennis courts, jogging path and other facilities.

Villas have been modernly designed, as a sublimation of contemporary and traditional materials (wood, stone, glass) with their own swimming pools and horticulturally maintained gardens, they truly represent unique style of a - "New Mediterannean Villa".

Living area is spread over 2 floors of the house (plus the basement with a storeroom and boiler room), in total net size of 158,45 m2 (smaller type of villas) and 173,32 m2 (larger villa).

Both floors will provide sea views, views of the Zlarin Island and planned yacht centre placed between the resort Solaris and Brodarica.