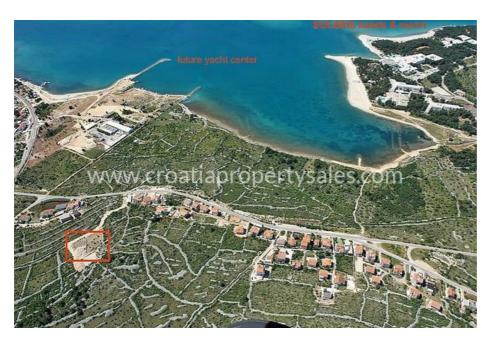

## Opis nemovitosti

Building land of 1993 m2 with a project for 2 semi-detached objects totalling 4 villas with swimming pools.

The land is located in a building zone with a public access, on a light slope south of Sibenik - area Podsolarsko - 400 m from the sea and 1 km from the hotel resort Solaris. Resort consists of 4 hotels, autocamp, sandy and pebble beaches, restaurants, beach bars, indoor and outdoor swinmming pools and large wellness and spa centre, tennis courts, jogging path and other facilities.

Living area is spread over 2 floors of the house (plus the basement with a storeroom and boiler room), in total net size of 158,45 m2 (smaller type of villas) and 173,32 m2 (larger villa).

Both floors will provide sea views, views of the Zlarin Island and planned yacht centre placed between the resort Solaris and Brodarica.