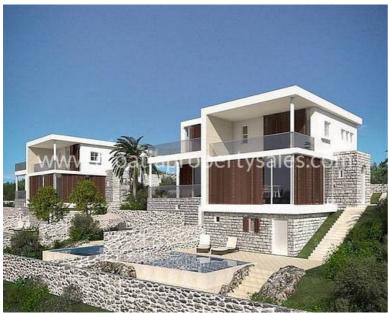

Villas have been modernly designed, as a sublimation of contemporary and traditional materials (wood, stone, glass) with their own swimming pools and horticulturally maintained gardens, they truly represent unique style of a - "New Mediterannean Villa".

Living area is spread over 2 floors of the house (plus the basement with a storeroom and boiler room), in total net size of 158,45 m2 (smaller type of villas) and 173,32 m2 (larger villa).

Both floors will provide sea views, views of the Zlarin Island and planned yacht centre placed between the resort Solaris and Brodarica.