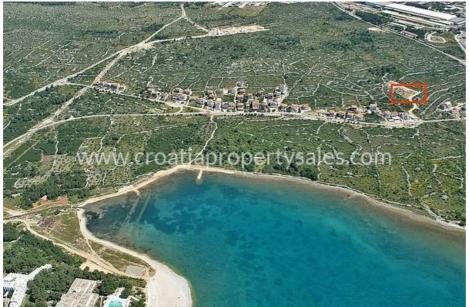

## Opis nemovitosti

Building land of 1993 m2 with a project for 2 semi-detached objects totalling 4 villas with swimming pools.

The land is located in a building zone with a public access, on a light slope south of Sibenik - area Podsolarsko - 400 m from the sea and 1 km from the hotel resort Solaris. Resort consists of 4 hotels, autocamp, sandy and pebble beaches, restaurants, beach bars, indoor and outdoor swinmming pools and large wellness and spa centre, tennis courts, jogging path and other facilities.