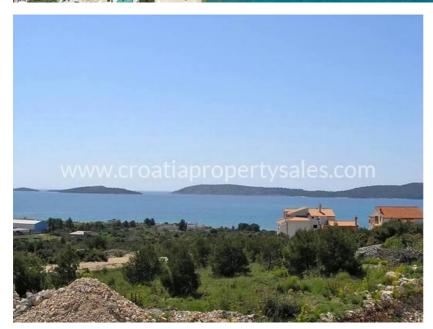

## Opis nemovitosti

Building land of 1993 m2 with a project for 2 semi-detached objects totalling 4 villas with swimming pools.

The land is located in a building zone with a public access, on a light slope south of Sibenik - area Podsolarsko - 400 m from the sea and 1 km from the hotel resort Solaris. Resort consists of 4 hotels, autocamp, sandy and pebble beaches, restaurants, beach bars, indoor and outdoor swinmming pools and large wellness and spa centre, tennis courts, jogging path and other facilities.

Living area is spread over 2 floors of the house (plus the basement with a storeroom and boiler room), in total net size of 158,45 m2 (smaller type of villas) and 173,32 m2 (larger villa).

Both floors will provide sea views, views of the Zlarin Island and planned yacht centre placed between the resort Solaris and Brodarica.