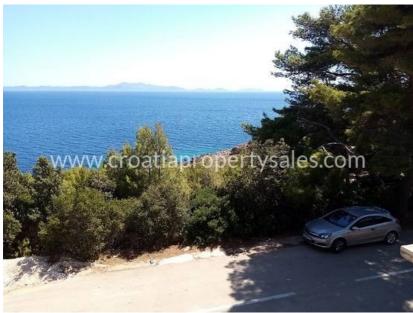

## Opis nemovitosti

Land in an attractive location below main road, with amazing open sea view, second row to the sea.

The plot is located just below the road, second row to the sea, regular shape of plot. It is located in a small bay located near picturesque island village of Brna, while tourist bay Prizba is only a couple of kilometers away.

The total land area is 400m2. Slightly sloped terrain, no need for major building excavations.

This attractive location is located on the southern coast of the island of Korcula, surrounded by pine forest and amazing wide open sea view over the bay and nearby archipelago.

Sea access is provided. All the necessary infrastructure is located nearby.