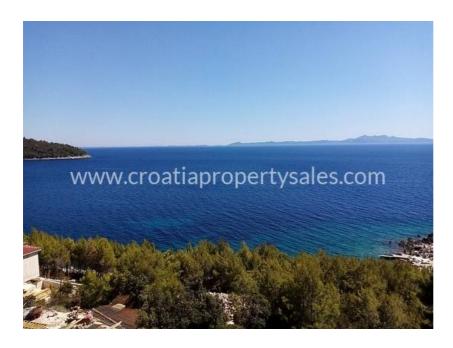

## Opis nemovitosti

Land in an attractive location below main road, with amazing open sea view, second row to the sea.

The plot is located just below the road, second row to the sea, regular shape of plot. It is located in a small bay located near picturesque island village of Brna, while tourist bay Prizba is only a couple of kilometers away.

The total land area is 400m2. Slightly sloped terrain, no need for major building excavations.

This attractive location is located on the southern coast of the island of Korcula, surrounded by pine forest and amazing wide open sea view over the bay and nearby archipelago.

This building plot is located on the site where holiday homes and villas are usually built, which makes this parcel a great opportunity for family holiday home construction, since this building land is one of the last building plots on the southern coast of the island of Korcula.