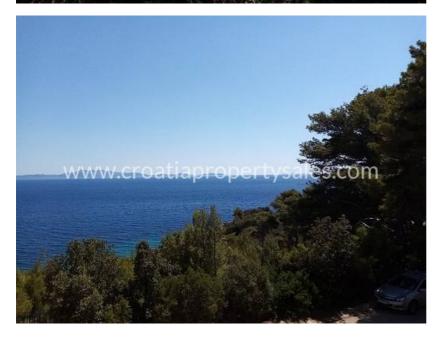

## Opis nemovitosti

Land in an attractive location below main road, with amazing open sea view, second row to the sea.

The plot is located just below the road, second row to the sea, regular shape of plot. It is located in a small bay located near picturesque island village of Brna, while tourist bay Prizba is only a couple of kilometers away.

The total land area is 400m2. Slightly sloped terrain, no need for major building excavations.

This attractive location is located on the southern coast of the island of Korcula, surrounded by pine forest and amazing wide open sea view over the bay and nearby archipelago.

This building plot is located on the site where holiday homes and villas are usually built, which makes this parcel a great opportunity for family holiday home construction, since this building land is one of the last building plots on the southern coast of the island of Korcula.