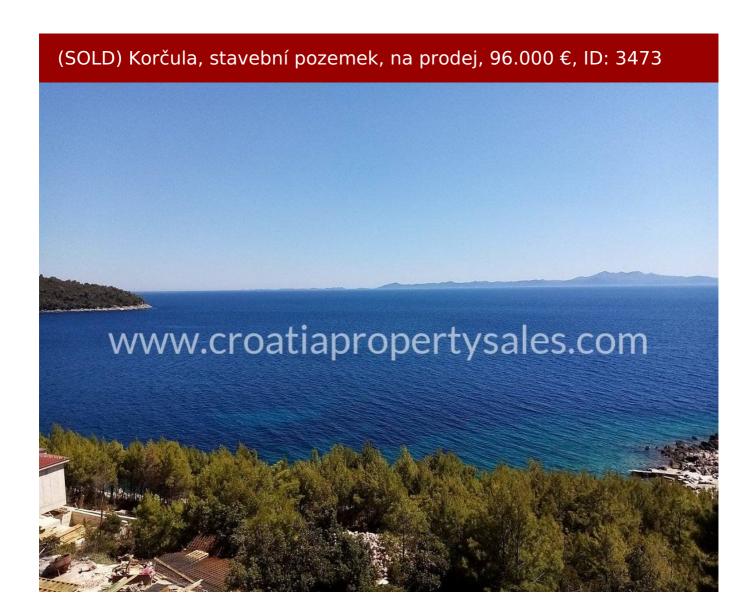

## Opis nemovitosti

Land in an attractive location below main road, with amazing open sea view, second row to the sea.

The plot is located just below the road, second row to the sea, regular shape of plot. It is located in a small bay located near picturesque island village of Brna, while tourist bay Prizba is only a couple of kilometers away.

The total land area is 400m2. Slightly sloped terrain, no need for major building excavations.

This attractive location is located on the southern coast of the island of Korcula, surrounded by pine forest and amazing wide open sea view over the bay and nearby archipelago.

This building plot is located on the site where holiday homes and villas are usually built, which makes this parcel a great opportunity for family holiday home construction, since this building land is one of the last building plots on the southern coast of the island of Korcula.