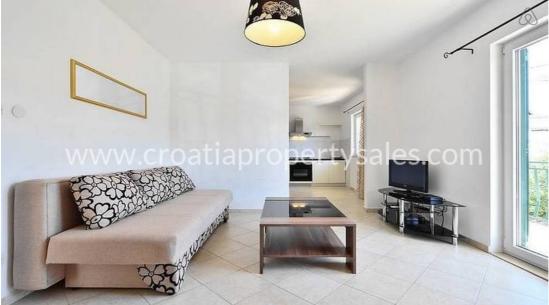

The ground floor consists of 3 bedrooms, 1 bathroom, living room area and the kitchen then leads directly to a spacious outside area with a BBQ and lawn chairs.

On the back side of the house is a nice swimming pool area, with a sun deck and a small gazebo.

The 1st floor also consists of 3 bedrooms, 1 bathroom, living room area and a kitchen, with a slightly different floorplan.

This house is currently being used as a holiday home, mostly during summer season, but can be used as a family house throughout the whole year.