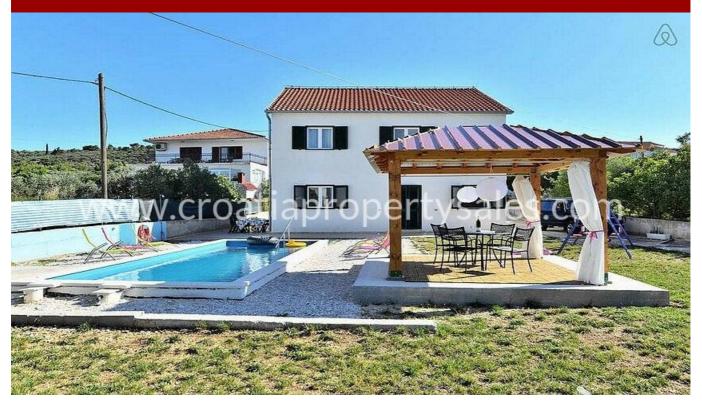

## Opis nemovitosti

Lovely house in Slatine area, close to the center and a nice beach.

This house consists of a ground floor and a 1st floor. Situated in a quiet and peaceful area, perfect to rest and relax.

The ground floor consists of 3 bedrooms, 1 bathroom, living room area and the kitchen then leads directly to a spacious outside area with a BBQ and lawn chairs.

On the back side of the house is a nice swimming pool area, with a sun deck and a small gazebo.

The 1st floor also consists of 3 bedrooms, 1 bathroom, living room area and a kitchen, with a slightly different floorplan.

This house is currently being used as a holiday home, mostly during summer season, but can be used as a family house throughout the whole year.

It is nicely furnished and no additional renovations are needed, it is ready to move in.

Although it does not have a sea view, the land plot is very big and the whole area is peaceful and quiet, plus the center of Slatine with all amenities is just a few minutes on foot and a boat line to Split is also available.