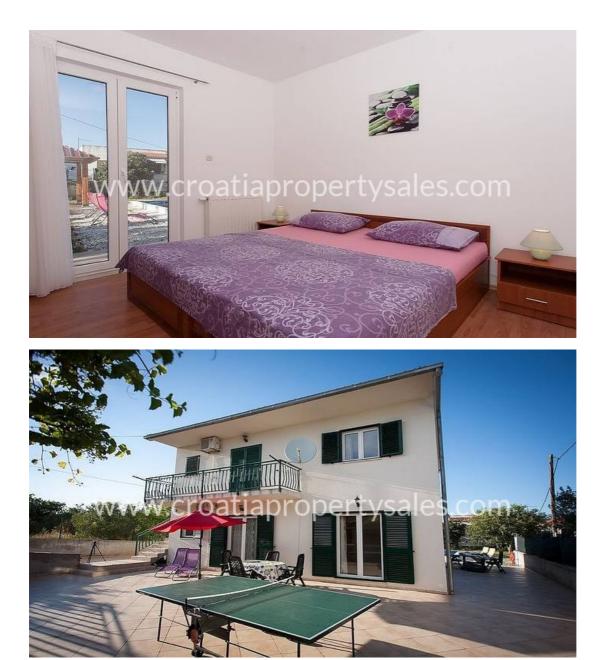

## Opis nemovitosti

Lovely house in Slatine area, close to the center and a nice beach.

This house consists of a ground floor and a 1st floor. Situated in a quiet and peaceful area, perfect to rest and relax.

The ground floor consists of 3 bedrooms, 1 bathroom, living room area and the kitchen then leads directly to a spacious outside area with a BBQ and lawn chairs.

On the back side of the house is a nice swimming pool area, with a sun deck and a small gazebo.

The 1st floor also consists of 3 bedrooms, 1 bathroom, living room area and a kitchen, with a slightly different floorplan.

This house is currently being used as a holiday home, mostly during summer season, but can be used as a family house throughout the whole year.