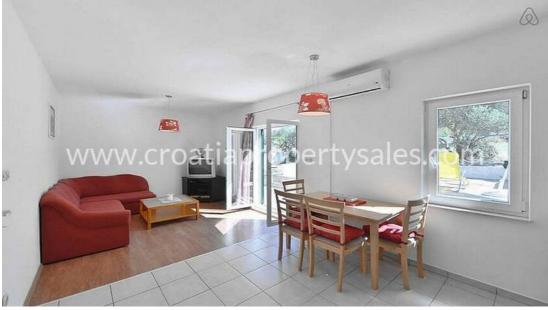

The ground floor consists of 3 bedrooms, 1 bathroom, living room area and the kitchen then leads directly to a spacious outside area with a BBQ and lawn chairs.

On the back side of the house is a nice swimming pool area, with a sun deck and a small gazebo.

The 1st floor also consists of 3 bedrooms, 1 bathroom, living room area and a kitchen, with a slightly different floorplan.

This house is currently being used as a holiday home, mostly during summer season, but can be used as a family house throughout the whole year.