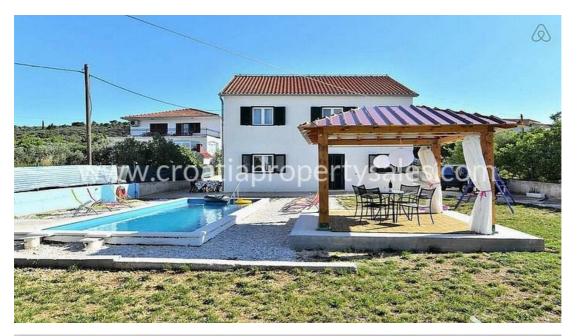

## Opis nemovitosti

Lovely house in Slatine area, close to the center and a nice beach.

This house consists of a ground floor and a 1st floor. Situated in a quiet and peaceful area, perfect to rest and relax.

The ground floor consists of 3 bedrooms, 1 bathroom, living room area and the kitchen then leads directly to a spacious outside area with a BBQ and lawn chairs.

On the back side of the house is a nice swimming pool area, with a sun deck and a small gazebo.

It is nicely furnished and no additional renovations are needed, it is ready to move in.

Although it does not have a sea view, the land plot is very big and the whole area is peaceful and quiet, plus the center of Slatine with all amenities is just a few minutes on foot and a boat line to Split is also available.