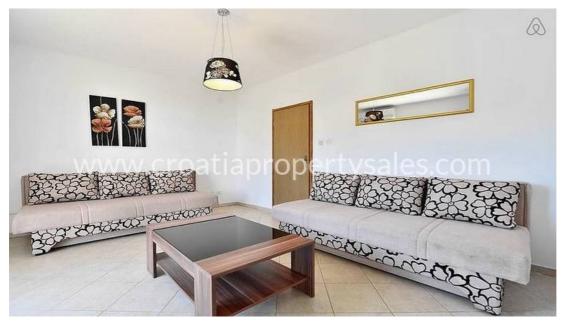

The ground floor consists of 3 bedrooms, 1 bathroom, living room area and the kitchen then leads directly to a spacious outside area with a BBQ and lawn chairs.

On the back side of the house is a nice swimming pool area, with a sun deck and a small gazebo.

The 1st floor also consists of 3 bedrooms, 1 bathroom, living room area and a kitchen, with a slightly different floorplan.

This house is currently being used as a holiday home, mostly during summer season, but can be used as a family house throughout the whole year.