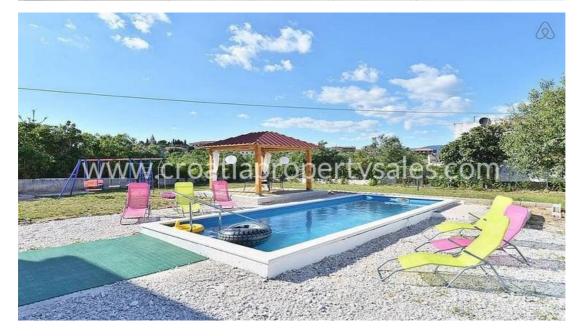

## Hlavní charakteristiky

Bazén Kompletní vybavení

The ground floor consists of 3 bedrooms, 1 bathroom, living room area and the kitchen then leads directly to a spacious outside area with a BBQ and lawn chairs.

On the back side of the house is a nice swimming pool area, with a sun deck and a small gazebo.