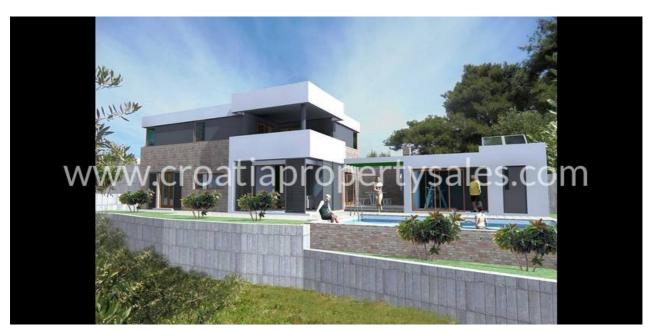

# (SOLD) Split, dům, na prodej, 530.000 €, ID: 3227

200 m<sup>2</sup>

600 m<sup>2</sup> OBYTNÁ PLOCHA VELIKOST POZEMKU

LOŽNICE

KOUPELNY

300 m OD MOŘE

moře

### Opis nemovitosti

Modern villa, a few kilometers south of Split on an elevated terrain offering a beautiful view of the sea and islands.

The expected completion of the construction and landscaping is by the end of 02/2021.

The price of the villa includes:

- 200 m2 gross house surface
- reinforced concrete walls 20 cm thick
- 10 cm Styrofoam facade
- external openings (aluminum or plastic)
- 4 bedrooms
- 3 baths with shower (coarse taps, coarse shower showers)
- 1 toilet
- el. floor heating in bathrooms
- kitchen, dining room, living room
- technical room (for the pool)
- air inverter in all rooms and living room (5 units)
- videophone
- video surveillance of the facility
- satellite and terrestrial antenna with sockets in all rooms and living room
- 2 solar panels on the roof for hot water
- hot water tank with el. heater (300 liters)
- stone interior staircase
- tiles optional 200 kn m2 (external and internal)
- interior door 2000 kn apiece
- bio septic tank
- infinity pool of 32 m2
- water electrolysis device (salt water in the pool)