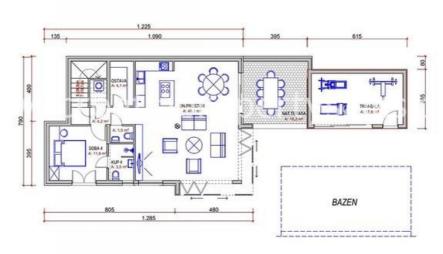

strial antenna with sockets in all rooms and living room
- 2 solar panels on the roof for hot water
- hot water tank with el. heater (300 liters)
- stone interior staircase
- tiles optional 200 kn m2 (external and internal)
- interior door 2000 kn apiece
- bio septic tank
- infinity pool of 32 m2
- water electrolysis device (salt water in the pool)

- 2 led lighting fixtures in the pool
- swimming pool water heater
- horticulture (olives, citrus fruits, oleander, rosemary, cherry ...)
- automatic watering of the horticulture

At this stage, the potential buyer can still influence the layout of the premises and adapt the home to their own preferences.

For more information, please contact our Split office.















#### TLOCRT PRIZEMLJA

Pbr = 97,20m2 +16,20m2x0,5 +22,5m2 = 127,80m2





#### TLOCRT 1. KATA

Pbr = 81,20m2 +18,00m2 x0,5 = 90,20m2