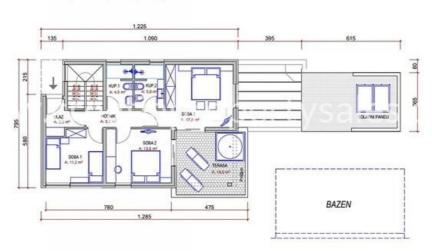

ar panels on the roof for hot water
- hot water tank with el. heater (300 liters)
- stone interior staircase
- tiles optional 200 kn m2 (external and internal)
- interior door 2000 kn apiece
- bio septic tank
- infinity pool of 32 m2
- water electrolysis device (salt water in the pool)

- 2 led lighting fixtures in the pool
- swimming pool water heater
- horticulture (olives, citrus fruits, oleander, rosemary, cherry ...)
- automatic watering of the horticulture

At this stage, the potential buyer can still influence the layout of the premises and adapt the home to their own preferences.

For more information, please contact our Split office.















#### TLOCRT PRIZEMLJA

Pbr = 97,20m2 +16,20m2x0,5 +22,5m2 = 127,80m2





#### TLOCRT 1. KATA

Pbr = 81,20m2 +18,00m2 x0,5 = 90,20m2