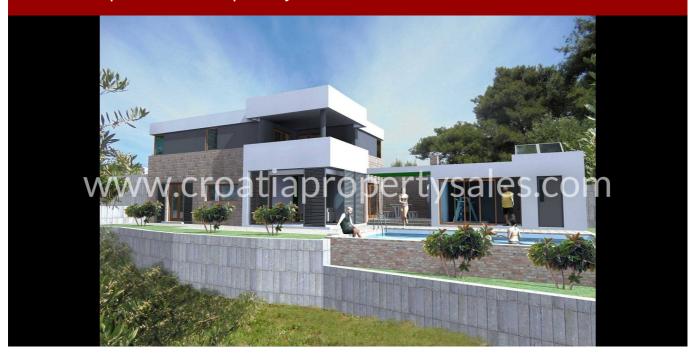

# (SOLD) Split, dům, na prodej, 530.000 €, ID: 3227

200 m<sup>2</sup>

600 m<sup>2</sup> OBYTNÁ PLOCHA VELIKOST POZEMKU

LOŽNICE

KOUPELNY

300 m OD MOŘE

moře

### Opis nemovitosti

Modern villa, a few kilometers south of Split on an elevated terrain offering a beautiful view of the sea and islands.

The expected completion of the construction and landscaping is by the end of 02/2021.

The price of the villa includes:

- 200 m2 gross house surface
- reinforced concrete walls 20 cm thick
- 10 cm Styrofoam facade
- external openings (aluminum or plastic)
- 4 bedrooms
- 3 baths with shower (coarse taps, coarse shower showers)
- 1 toilet
- el. floor heating in bathrooms
- kitchen, dining room, living room
- technical room (for the pool)
- air inverter in all rooms and living room (5 units)
- videophone
- video surveillance of the facility
- satellite and terrestrial antenna with sockets in all rooms and living room
- 2 solar panels on the roof for hot water
- hot water tank with el. heater (300 liters)
- stone interior staircase
- tiles optional 200 kn m2 (external and internal)
- interior door 2000 kn apiece
- bio septic tank
- infinity pool of 32 m2
- water electrolysis device (salt water in the pool)