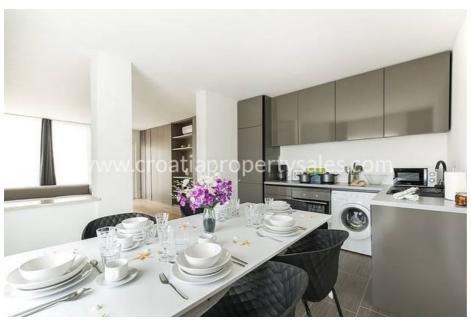

The characteristic apartment is divided into two zones. One open zone includes a shared living room, dining room with kitchen, entrance space and loggia. In the second, private area, there are three bedrooms with shared bathroom and toilet.