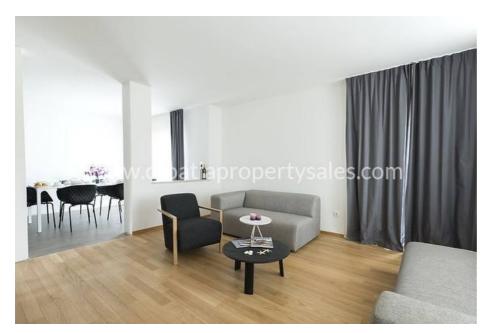

The characteristic apartment is divided into two zones. One open zone includes a shared living room, dining room with kitchen, entrance space and loggia. In the second, private area, there are three bedrooms with shared bathroom and toilet.