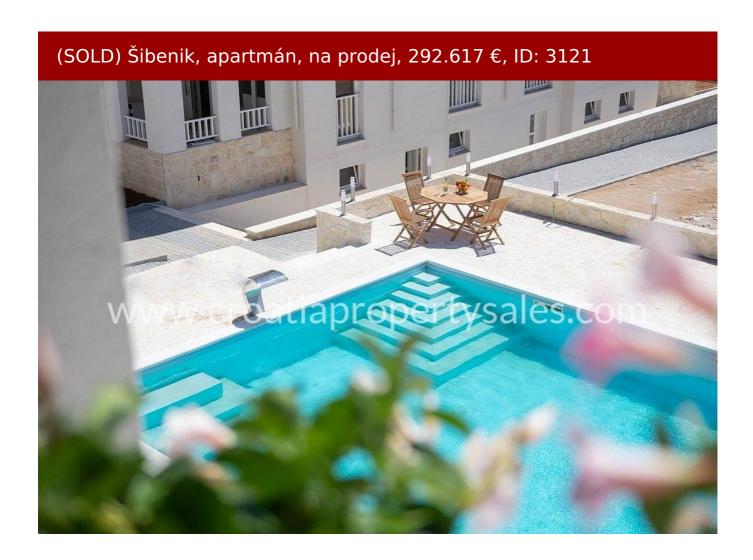

## Opis nemovitosti

Apartments in newly built apartment buildings, some 20 km north of Sibenik.

The new housing estate is situated some 200 m from the sea. The location is mostly surrounded by family houses and holiday homes.

This place is very safe, peaceful and quiet, perfect for holidays with close friends and family, away from the hustle and bustle of the city and street noise.

In the first phase of the project, three existing residential buildings will be reconstructed along with fifteen apartments and three basements. The first phase will also cover the immediate vicinity of existing buildings with an accessible sidewalk, low and high vegetation and the construction of a basin designed in a natural way.

The external space is defined by existing buildings. A green oasis is an exceptional social event. Natural pool is a place of luxury pleasure and relaxation, and the green islands complement this unique climate.