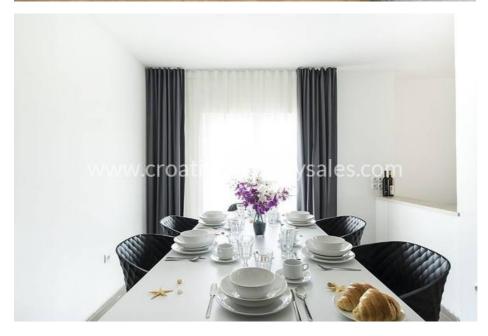

The characteristic apartment is divided into two zones. One open zone includes a shared living room, dining room with kitchen, entrance space and loggia. In the second, private area, there are three bedrooms with shared bathroom and toilet.