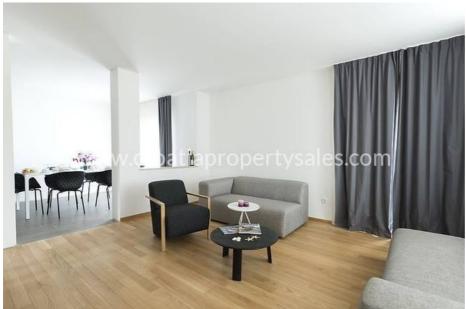

The characteristic apartment is divided into two zones. One open zone includes a shared living room, dining room with kitchen, entrance space and loggia. In the second, private area, there are three bedrooms with shared bathroom and toilet.