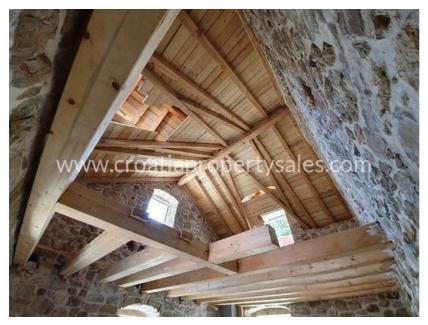

Throughout the entire house, there is a newly built 8 m high chimney, with prefabricated fittings / connections, extends. The future owner can adapt the interior layout to their needs (different from the existing main project).

It has its own connection to the city water supply network as well as the electricity connection (7.36 kW of installed power).

Only natural, high quality materials were used for restoration: domestic white stone, white cement and lime, KVH / beams (16/20 cm - 10/12 cm), Unicoppo Italian tile for the roof (version of the traditional Dalmatian cup), wooden closures made of custom made Siberian larch (glass beige, full entrance door, shutter) with Didieffe / Fimet brushed latches and window closers, and Abus anti-burglary locks.