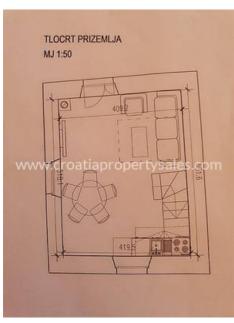

The property has 75 m2 of net area on 3 floors (3 x 25 m2) and the project consists of a studio apartment in the basement (ex. Tavern, 25 m2, separate entrance, bathroom) + separate 50 m2 split-level apartment - one bedroom, bathroom, living room, kitchen.