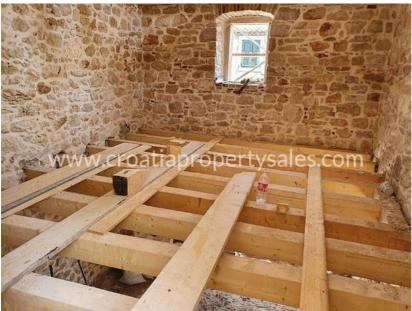

The property has 75 m2 of net area on 3 floors (3 x 25 m2) and the project consists of a studio apartment in the basement (ex. Tavern, 25 m2, separate entrance, bathroom) + separate 50 m2 split-level apartment - one bedroom, bathroom, living room, kitchen.

Throughout the entire house, there is a newly built 8 m high chimney, with prefabricated fittings / connections, extends. The future owner can adapt the interior layout to their needs (different from the existing main project).