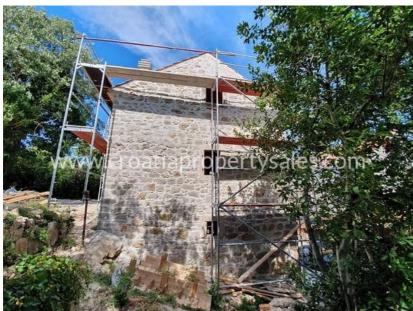

## Opis nemovitosti

Renovated old stone house on the island of Zlarin, district Reskovo-Fingac, 200 m to the sea, surrounded by forests.

The house is detached, not in a row, ie it does not share a roof with other buildings.

The property has a total of about 250 m2 of land - in front and the yard behind the house (approx. 150 m2) where it is possible to create a covered terrace, a Mediterranean garden and to build a smaller to medium sized pool.