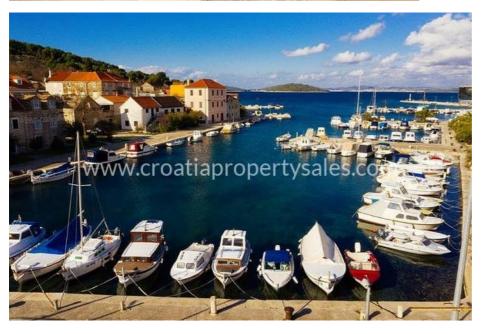

## Opis nemovitosti

Renovated old stone house on the island of Zlarin, district Reskovo-Fingac, 200 m to the sea, surrounded by forests.

The house is detached, not in a row, ie it does not share a roof with other buildings.