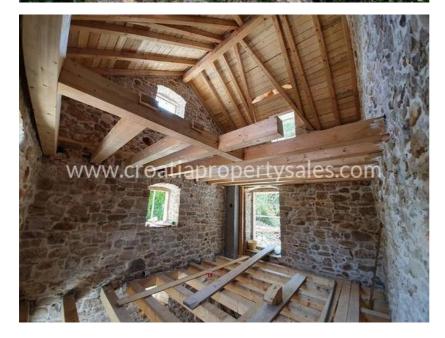

The property has 75 m2 of net area on 3 floors (3 x 25 m2) and the project consists of a studio apartment in the basement (ex. Tavern, 25 m2, separate entrance, bathroom) + separate 50 m2 split-level apartment - one bedroom, bathroom, living room, kitchen.

It has its own connection to the city water supply network as well as the electricity connection (7.36 kW of installed power).

Only natural, high quality materials were used for restoration: domestic white stone, white cement and lime, KVH / beams (16/20 cm - 10/12 cm), Unicoppo Italian tile for the roof (version of the traditional Dalmatian cup), wooden closures made of custom made Siberian larch (glass beige, full entrance door, shutter) with Didieffe / Fimet brushed latches and window closers, and Abus anti-burglary locks.