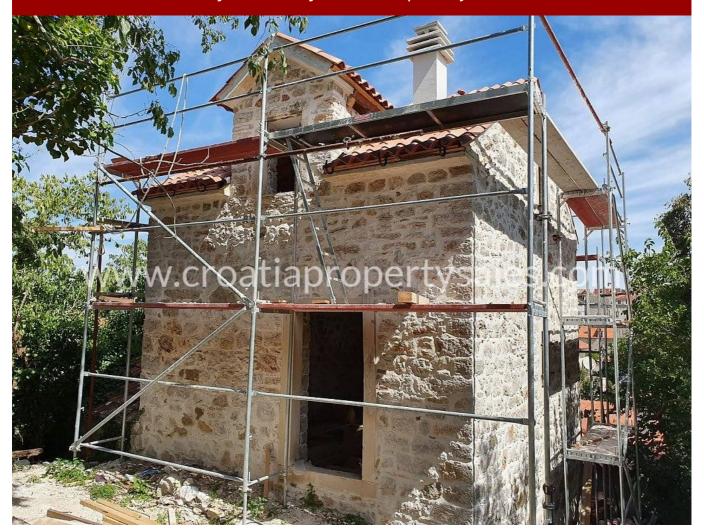

## Opis nemovitosti

Renovated old stone house on the island of Zlarin, district Reskovo-Fingac, 200 m to the sea, surrounded by forests.

The house is detached, not in a row, ie it does not share a roof with other buildings.

The property has 75 m2 of net area on 3 floors (3 x 25 m2) and the project consists of a studio apartment in the basement (ex. Tavern, 25 m2, separate entrance, bathroom) + separate 50 m2 split-level apartment - one bedroom, bathroom, living room, kitchen.

Throughout the entire house, there is a newly built 8 m high chimney, with prefabricated fittings / connections, extends. The future owner can adapt the interior layout to their needs (different from the existing main project).