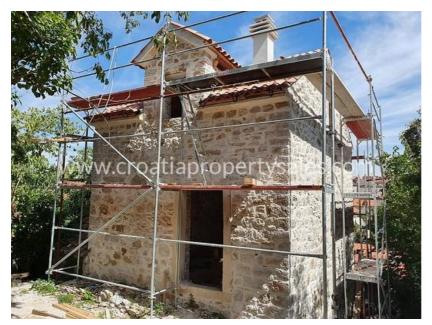

## Opis nemovitosti

Renovated old stone house on the island of Zlarin, district Reskovo-Fingac, 200 m to the sea, surrounded by forests.

The house is detached, not in a row, ie it does not share a roof with other buildings.

The property has 75 m2 of net area on 3 floors (3 x 25 m2) and the project consists of a studio apartment in the basement (ex. Tavern, 25 m2, separate entrance, bathroom) + separate 50 m2 split-level apartment - one bedroom, bathroom, living room, kitchen.