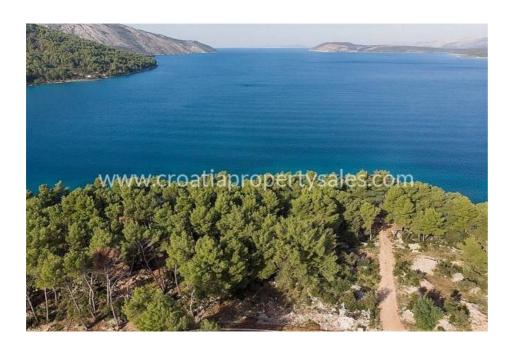

## Hlavní charakteristiky

První řada od moře

## Opis nemovitosti

An attractive land plot on an exclusive location right by the sea.

This unique plot of 845 m2 is situated in the premium location, first row to the sea, in the middle of the bay offering a breathtaking sea and sunset views.

Considering the idyllic environment, crystal clear sea, as well as picturesque beaches and pristine nature surrounding the plot, this land plot project is an exceptional investment opportunity and provides a rare opportunity to build a private oasis on an exclusive location in one of the most popular tourist destinations in the Mediterranean.