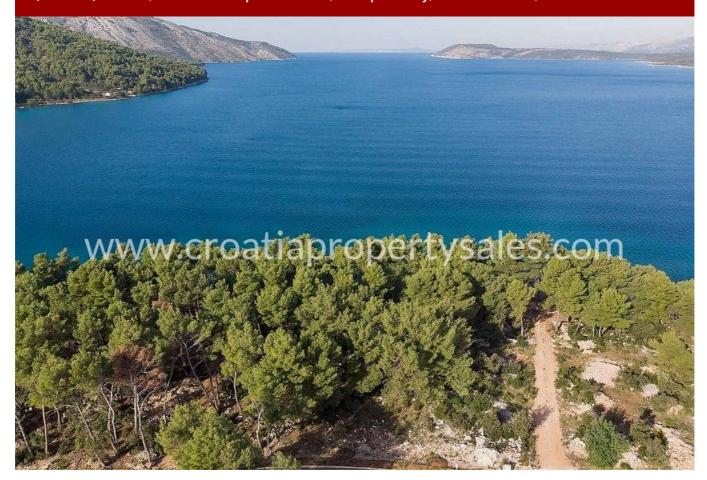

## Hlavní charakteristiky

První řada od moře

## Opis nemovitosti

An attractive land plot on an exclusive location right by the sea.

This unique plot of 845 m2 is situated in the premium location, first row to the sea, in the middle of the bay offering a breathtaking sea and sunset views.

Considering the idyllic environment, crystal clear sea, as well as picturesque beaches and pristine nature surrounding the plot, this land plot project is an exceptional investment opportunity and provides a rare opportunity to build a private oasis on an exclusive location in one of the most popular tourist destinations in the Mediterranean.