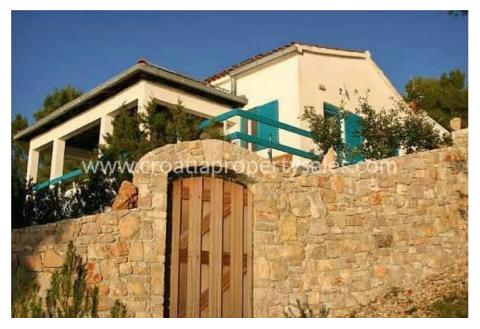

The property is over 2 floors. It has 2 bedrooms upstairs with balconies with excellent views and downstairs are kitchen, lounge etc leading onto a large terrace. The house is 90m sq together with the terrace and the grounds 360m sq.

The garden has been planned carefully and has been planted with low maintenance and drought resistant plants to keep it looking verdant all year round.

The property has been well decorated and has good quality fittings. Other reasons why this property is unusual are that it has 2 parking places and it has a private boat mooring in the bay which is retained with the property after the sale.