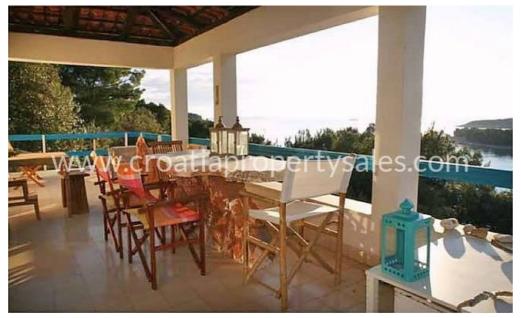

The property is over 2 floors. It has 2 bedrooms upstairs with balconies with excellent views and downstairs are kitchen, lounge etc leading onto a large terrace. The house is 90m sq together with the terrace and the grounds 360m sq.

The garden has been planned carefully and has been planted with low maintenance and drought resistant plants to keep it looking verdant all year round.

The property has been well decorated and has good quality fittings. Other reasons why this property is unusual are that it has 2 parking places and it has a private boat mooring in the bay which is retained with the property after the sale.