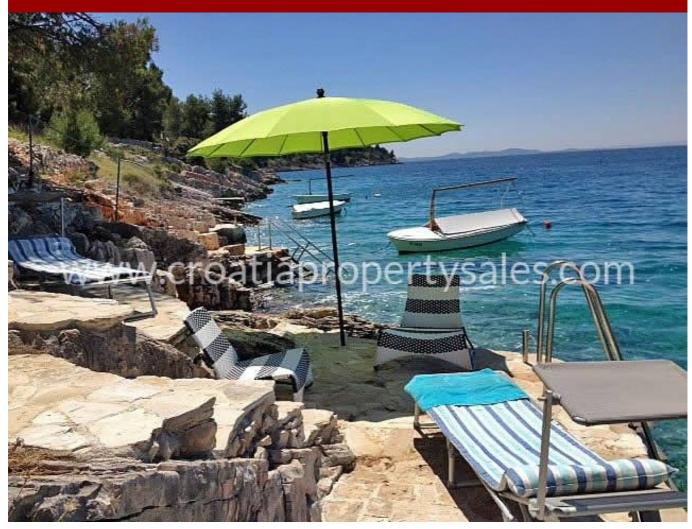

## PRICE REDUCED FROM 350.000 EURO!

€

Croatia Property Sales are pleased to offer this excellent holiday villa on Brac Island in a superb location.

The property is situated 50m from the sea, (second line) with beautiful views across the inlet close to Milna on Brac island, facing Hvar. Milna is 15 minutes drive from the main ferry terminal on Brac, and the ferry journey is 40 minutes from Split.

The property is over 2 floors. It has 2 bedrooms upstairs with balconies with excellent views and downstairs are kitchen, lounge etc leading onto a large terrace. The house is 90m sq together with the terrace and the grounds 360m sq.

The garden has been planned carefully and has been planted with low maintenance and drought resistant plants to keep it looking verdant all year round.

The property has been well decorated and has good quality fittings. Other reasons why this property is unusual are that it has 2 parking places and it has a private boat mooring in the bay which is retained with the property after the sale.