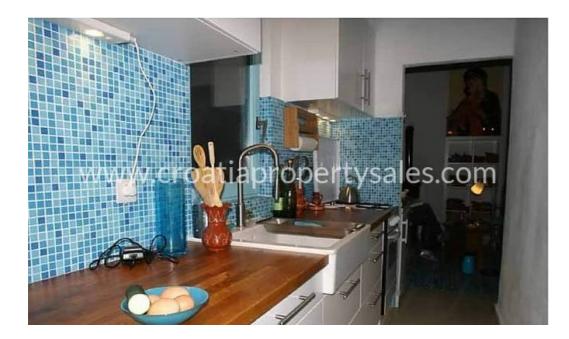

The property is over 2 floors. It has 2 bedrooms upstairs with balconies with excellent views and downstairs are kitchen, lounge etc leading onto a large terrace. The house is 90m sq together with the terrace and the grounds 360m sq.

The garden has been planned carefully and has been planted with low maintenance and drought resistant plants to keep it looking verdant all year round.

The property has been well decorated and has good quality fittings. Other reasons why this property is unusual are that it has 2 parking places and it has a private boat mooring in the bay which is retained with the property after the sale.