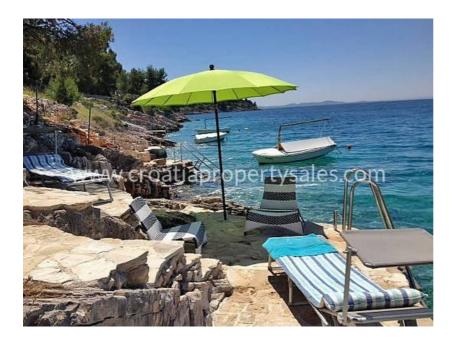

## PRICE REDUCED FROM 350.000 EURO!

€

Croatia Property Sales are pleased to offer this excellent holiday villa on Brac Island in a superb location.

The property is situated 50m from the sea, (second line) with beautiful views across the inlet close to Milna on Brac island, facing Hvar. Milna is 15 minutes drive from the main ferry terminal on Brac, and the ferry journey is 40 minutes from Split.

The garden has been planned carefully and has been planted with low maintenance and drought resistant plants to keep it looking verdant all year round.

The property has been well decorated and has good quality fittings. Other reasons why this property is unusual are that it has 2 parking places and it has a private boat mooring in the bay which is retained with the property after the sale.