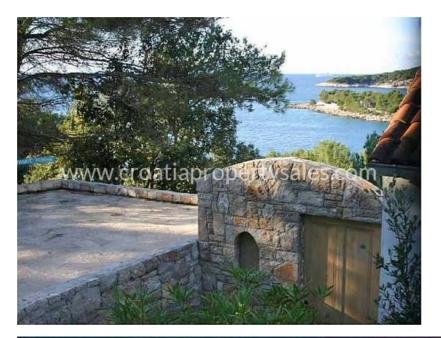

## PRICE REDUCED FROM 350.000 EURO!

€

Croatia Property Sales are pleased to offer this excellent holiday villa on Brac Island in a superb location.

The property is situated 50m from the sea, (second line) with beautiful views across the inlet close to Milna on Brac island, facing Hvar. Milna is 15 minutes drive from the main ferry terminal on Brac, and the ferry journey is 40 minutes from Split.

The property is over 2 floors. It has 2 bedrooms upstairs with balconies with excellent views and downstairs are kitchen, lounge etc leading onto a large terrace. The house is 90m sq together with the terrace and the grounds 360m sq.

The garden has been planned carefully and has been planted with low maintenance and drought resistant plants to keep it looking verdant all year round.

The property has been well decorated and has good quality fittings. Other reasons why this property is unusual are that it has 2 parking places and it has a private boat mooring in the bay which is retained with the property after the sale.