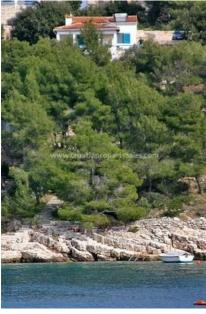

## PRICE REDUCED FROM 350.000 EURO!

€

Croatia Property Sales are pleased to offer this excellent holiday villa on Brac Island in a superb location.

The property is situated 50m from the sea, (second line) with beautiful views across the inlet close to Milna on Brac island, facing Hvar. Milna is 15 minutes drive from the main ferry terminal on Brac, and the ferry journey is 40 minutes from Split.

The house itself is self sufficient from the mains electric with solar power systems and a rain water collection system that also makes it independent from the main water supply. It must be noted that mains electric and water are not currently available in the bay, but are being planned to come in 2014.