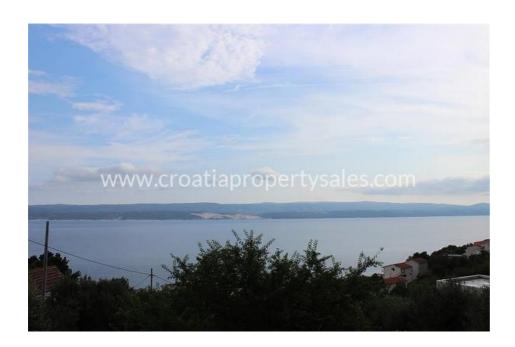

## Opis nemovitosti

Attractive land plot of 1523 m2, only 100 m away from the sea and the beach, in excellent position only a few kilometers south of Omis.

It is located in the building zone, and construction permits can be requested immediately.

The land is cascaded, situated on a gentle slope, making it easy to build.

It is currently planted with olive trees and offers a beautiful view of the sea and the islands.

There are electricity and water connections right next to the ground. The plot has secured car access.