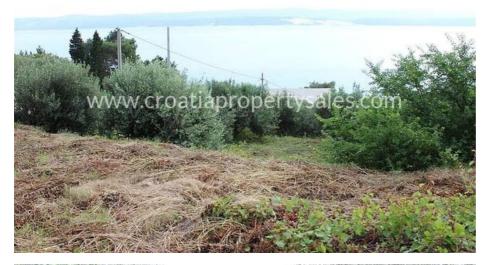

The land is cascaded, situated on a gentle slope, making it easy to build.

It is currently planted with olive trees and offers a beautiful view of the sea and the islands.

There are electricity and water connections right next to the ground. The plot has secured car access.