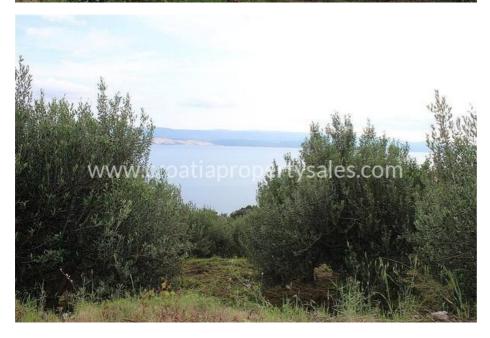

The land is cascaded, situated on a gentle slope, making it easy to build.

It is currently planted with olive trees and offers a beautiful view of the sea and the islands.

There are electricity and water connections right next to the ground. The plot has secured car access.