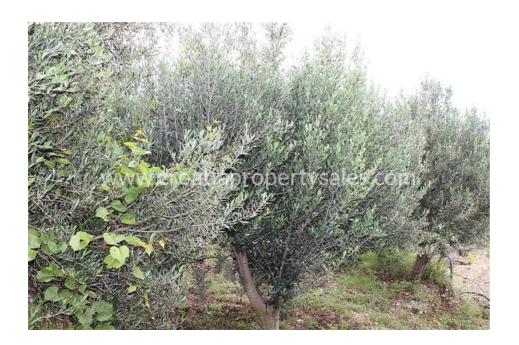

## Opis nemovitosti

Attractive land plot of 1523 m2, only 100 m away from the sea and the beach, in excellent position only a few kilometers south of Omis.

It is located in the building zone, and construction permits can be requested immediately.

The land is cascaded, situated on a gentle slope, making it easy to build.

It is currently planted with olive trees and offers a beautiful view of the sea and the islands.

There are electricity and water connections right next to the ground. The plot has secured car access.