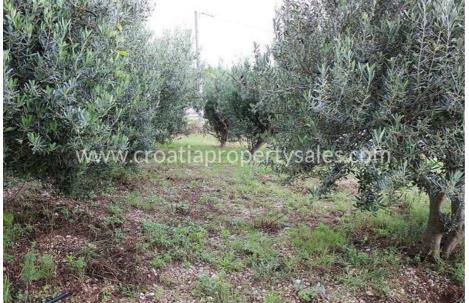

## Opis nemovitosti

Attractive land plot of 1523 m2, only 100 m away from the sea and the beach, in excellent position only a few kilometers south of Omis.

It is located in the building zone, and construction permits can be requested immediately.

The land is cascaded, situated on a gentle slope, making it easy to build.

It is currently planted with olive trees and offers a beautiful view of the sea and the islands.

There are electricity and water connections right next to the ground. The plot has secured car access.