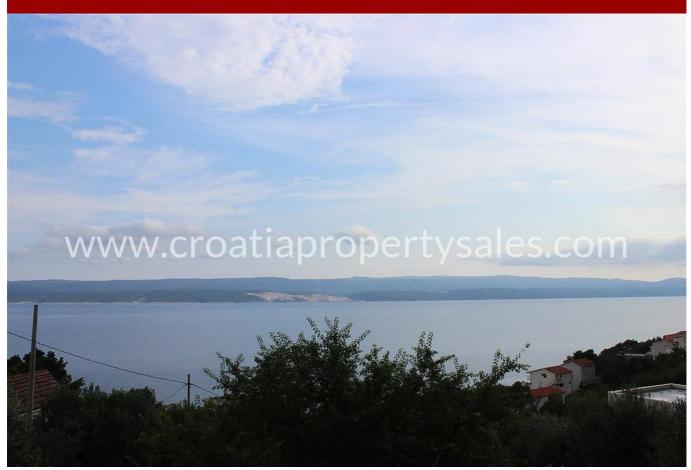

## Opis nemovitosti

Attractive land plot of 1523 m2, only 100 m away from the sea and the beach, in excellent position only a few kilometers south of Omis.

It is located in the building zone, and construction permits can be requested immediately.

The land is cascaded, situated on a gentle slope, making it easy to build.

It is currently planted with olive trees and offers a beautiful view of the sea and the islands.

There are electricity and water connections right next to the ground. The plot has secured car access.