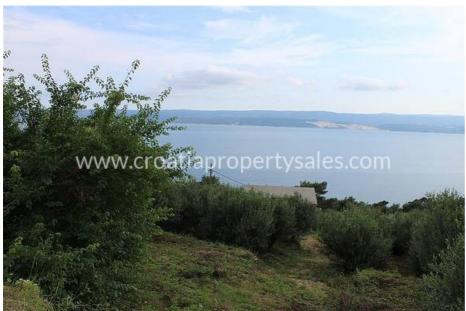

## Opis nemovitosti

Attractive land plot of 1523 m2, only 100 m away from the sea and the beach, in excellent position only a few kilometers south of Omis.

It is located in the building zone, and construction permits can be requested immediately.

The land is cascaded, situated on a gentle slope, making it easy to build.

It is currently planted with olive trees and offers a beautiful view of the sea and the islands.

There are electricity and water connections right next to the ground. The plot has secured car access.