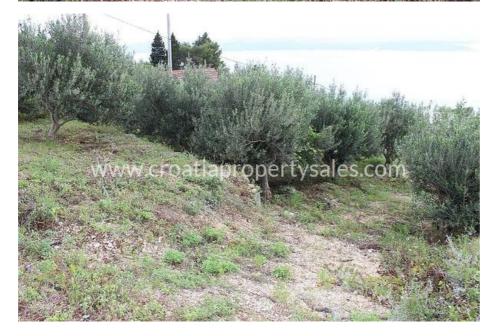

## Opis nemovitosti

Attractive land plot of 1523 m2, only 100 m away from the sea and the beach, in excellent position only a few kilometers south of Omis.

It is located in the building zone, and construction permits can be requested immediately.

The land is cascaded, situated on a gentle slope, making it easy to build.

It is currently planted with olive trees and offers a beautiful view of the sea and the islands.

There are electricity and water connections right next to the ground. The plot has secured car access.