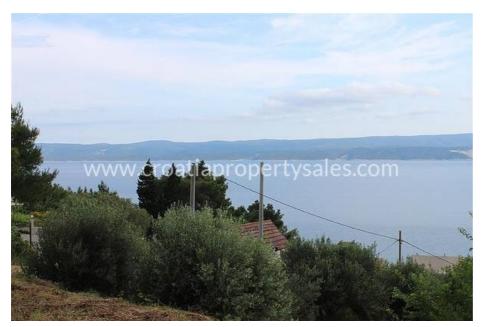

## Opis nemovitosti

Attractive land plot of 1523 m2, only 100 m away from the sea and the beach, in excellent position only a few kilometers south of Omis.

It is located in the building zone, and construction permits can be requested immediately.

The land is cascaded, situated on a gentle slope, making it easy to build.

It is currently planted with olive trees and offers a beautiful view of the sea and the islands.

There are electricity and water connections right next to the ground. The plot has secured car access.