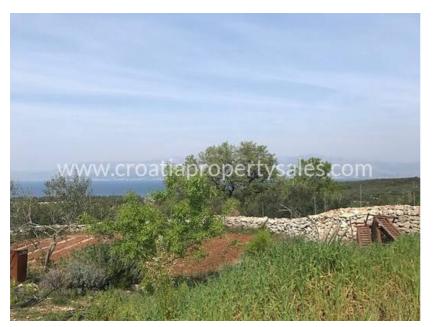

## Opis nemovitosti

Agricultural land plot with a building permit for two houses of 20 m2, located just a kilometer away from the charming Dalmatian village.

At the entrance to the plot there is a beautiful fence.

Land plot area is 2500 m2.

From the plot there is a beautiful open sea view.

The plot has electricity and water, as well as secured car access, and parking space for 4 cars.

Distance from the sea: 1 km

Distance from the center: 1 km