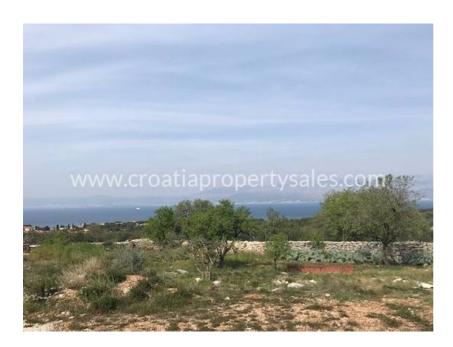

## Opis nemovitosti

Agricultural land plot with a building permit for two houses of 20 m2, located just a kilometer away from the charming Dalmatian village.

At the entrance to the plot there is a beautiful fence.

Land plot area is 2500 m2.

From the plot there is a beautiful open sea view.

The plot has electricity and water, as well as secured car access, and parking space for 4 cars.

Distance from the sea: 1 km

Distance from the center: 1 km