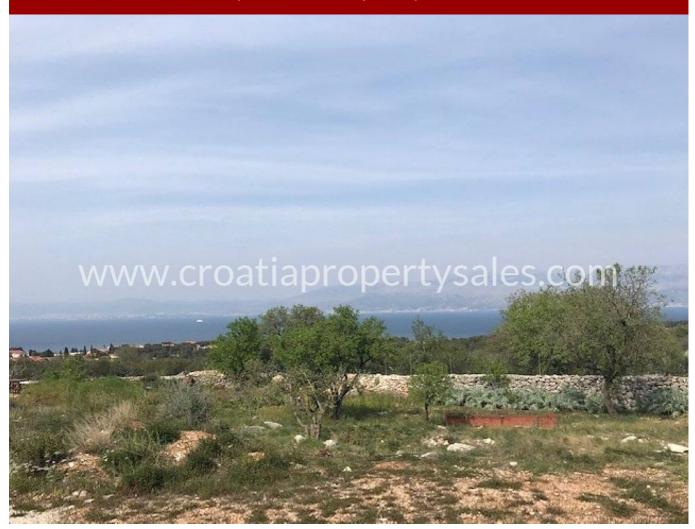

## Opis nemovitosti

Agricultural land plot with a building permit for two houses of 20 m2, located just a kilometer away from the charming Dalmatian village.

At the entrance to the plot there is a beautiful fence.

Land plot area is 2500 m2.

From the plot there is a beautiful open sea view.

The plot has electricity and water, as well as secured car access, and parking space for 4 cars.

Distance from the sea: 1 km

Distance from the center: 1 km