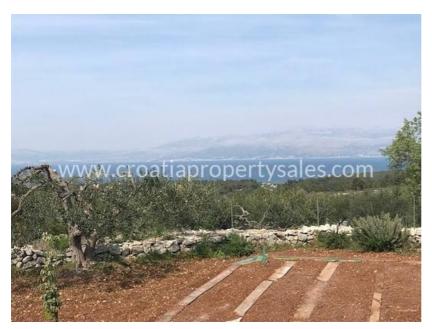

## Opis nemovitosti

Agricultural land plot with a building permit for two houses of 20 m2, located just a kilometer away from the charming Dalmatian village.

At the entrance to the plot there is a beautiful fence.

Land plot area is 2500 m2.

From the plot there is a beautiful open sea view.

The plot has electricity and water, as well as secured car access, and parking space for 4 cars.

Distance from the sea: 1 km

Distance from the center: 1 km