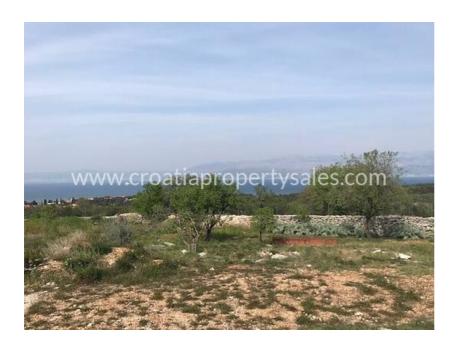

## Opis nemovitosti

Agricultural land plot with a building permit for two houses of 20 m2, located just a kilometer away from the charming Dalmatian village.

At the entrance to the plot there is a beautiful fence.

Land plot area is 2500 m2.

From the plot there is a beautiful open sea view.

The plot has electricity and water, as well as secured car access, and parking space for 4 cars.

Distance from the sea: 1 km

Distance from the center: 1 km