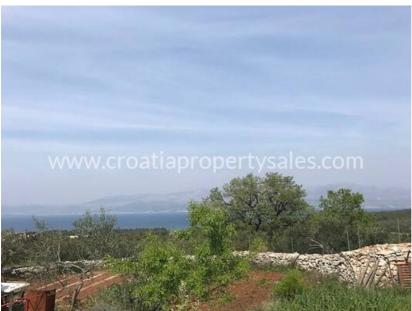

## Opis nemovitosti

Agricultural land plot with a building permit for two houses of 20 m2, located just a kilometer away from the charming Dalmatian village.

At the entrance to the plot there is a beautiful fence.

Land plot area is 2500 m2.

From the plot there is a beautiful open sea view.

The plot has electricity and water, as well as secured car access, and parking space for 4 cars.

Distance from the sea: 1 km

Distance from the center: 1 km