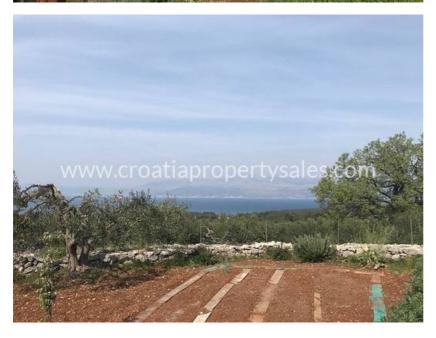

## Opis nemovitosti

Agricultural land plot with a building permit for two houses of 20 m2, located just a kilometer away from the charming Dalmatian village.

At the entrance to the plot there is a beautiful fence.

Land plot area is 2500 m2.

From the plot there is a beautiful open sea view.

The plot has electricity and water, as well as secured car access, and parking space for 4 cars.

Distance from the sea: 1 km

Distance from the center: 1 km