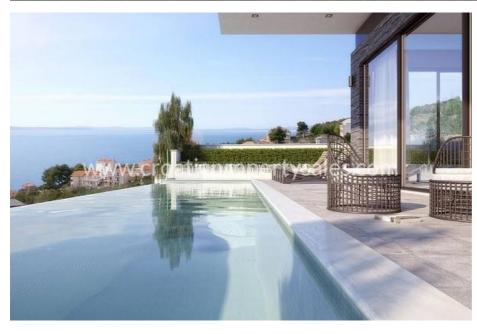

On the upper floor there are 3 bedrooms, one of which has its own bathroom. From all rooms there is access to a terrace overlooking the sea and the island of Brac.

- Villa A land area 344 m2, residential area 137 m2 460.000 EUR
- Villa B land area 327 m2, residential area 139 m2 465.000 EUR
- Villa C land area 403 m2 in planning
- Villa D- land area 323 m2, residential area 168 m2
- Villa E land area 413 m2, residential area 161 m2 540.000 EUR
- Villa F land area 334 m2, residential area 161 m2

Villas A and B will have 2 parking spots in the garage, while other villas will have an outdoor parking lot.

According to the project, the investor intends to install a central heating and cooling system, overflow pool, and top quality ceramics, parquet and sanitary.