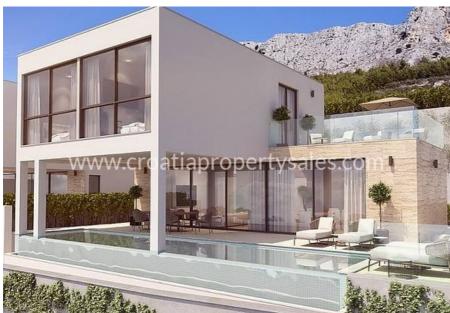

## Opis nemovitosti

Six luxury villas, currently in the project phase, located in a small town between Split and Omis.

The project was developed by a top architect in cooperation with the investor with great experience, and consists of 4 detached villas and one semi-detached.

Each of the villas is planned as a duplex, three bedroom apartment, with a basement, ground floor and first floor.

On the ground floor of the villa there is a spacious living room with kitchen and dining room with a spacious terrace and a guest toilet.

On the upper floor there are 3 bedrooms, one of which has its own bathroom. From all rooms there is access to a terrace overlooking the sea and the island of Brac.

- Villa A land area 344 m2, residential area 137 m2 460.000 EUR
- Villa B land area 327 m2, residential area 139 m2 465.000 EUR
- Villa C land area 403 m2 in planning
- Villa D- land area 323 m2, residential area 168 m2
- Villa E land area 413 m2, residential area 161 m2 540.000 EUR
- Villa F land area 334 m2, residential area 161 m2

Villas A and B will have 2 parking spots in the garage, while other villas will have an outdoor parking lot.

According to the project, the investor intends to install a central heating and cooling system, overflow pool, and top quality ceramics, parquet and sanitary.