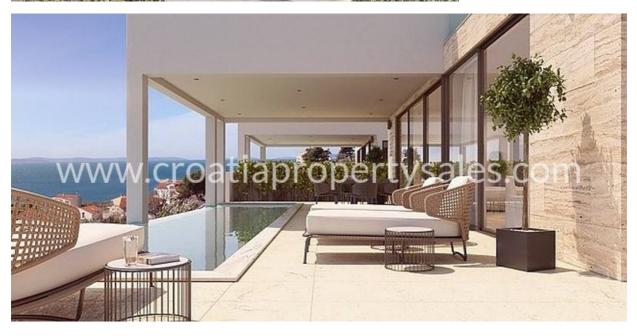

On the upper floor there are 3 bedrooms, one of which has its own bathroom. From all rooms there is access to a terrace overlooking the sea and the island of Brac.

- Villa A land area 344 m2, residential area 137 m2 460.000 EUR
- Villa B land area 327 m2, residential area 139 m2 465.000 EUR
- Villa C land area 403 m2 in planning
- Villa D- land area 323 m2, residential area 168 m2
- Villa E land area 413 m2, residential area 161 m2 540.000 EUR
- Villa F land area 334 m2, residential area 161 m2

Villas A and B will have 2 parking spots in the garage, while other villas will have an outdoor parking lot.

According to the project, the investor intends to install a central heating and cooling system, overflow pool, and top quality ceramics, parquet and sanitary.