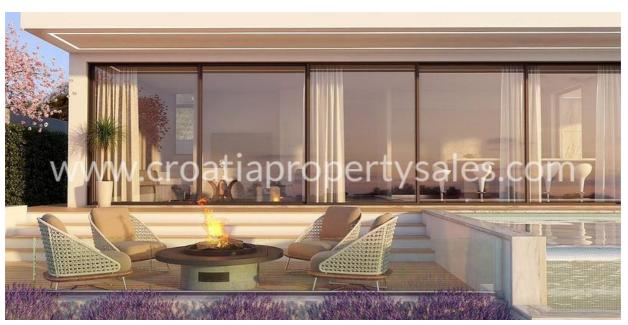

## Opis nemovitosti

Six luxury villas, currently in the project phase, located in a small town between Split and Omis.

The project was developed by a top architect in cooperation with the investor with great experience, and consists of 4 detached villas and one semi-detached.

Each of the villas is planned as a duplex, three bedroom apartment, with a basement, ground floor and first floor.

On the ground floor of the villa there is a spacious living room with kitchen and dining room with a spacious terrace and a guest toilet.

Villas A and B will have 2 parking spots in the garage, while other villas will have an outdoor parking lot.

According to the project, the investor intends to install a central heating and cooling system, overflow pool, and top quality ceramics, parquet and sanitary.