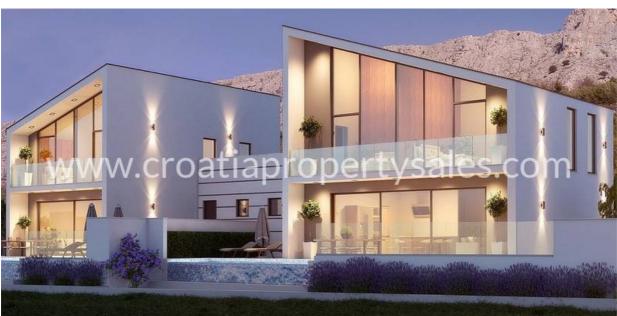

## Opis nemovitosti

Six luxury villas, currently in the project phase, located in a small town between Split and Omis.

The project was developed by a top architect in cooperation with the investor with great experience, and consists of 4 detached villas and one semi-detached.

Each of the villas is planned as a duplex, three bedroom apartment, with a basement, ground floor and first floor.

On the ground floor of the villa there is a spacious living room with kitchen and dining room with a spacious terrace and a guest toilet.

On the upper floor there are 3 bedrooms, one of which has its own bathroom. From all rooms there is access to a terrace overlooking the sea and the island of Brac.

- Villa A land area 344 m2, residential area 137 m2 460.000 EUR
- Villa B land area 327 m2, residential area 139 m2 465.000 EUR
- Villa C land area 403 m2 in planning
- Villa D- land area 323 m2, residential area 168 m2
- Villa E land area 413 m2, residential area 161 m2 540.000 EUR
- Villa F land area 334 m2, residential area 161 m2

Villas A and B will have 2 parking spots in the garage, while other villas will have an outdoor parking lot.

According to the project, the investor intends to install a central heating and cooling system, overflow pool, and top quality ceramics, parquet and sanitary.