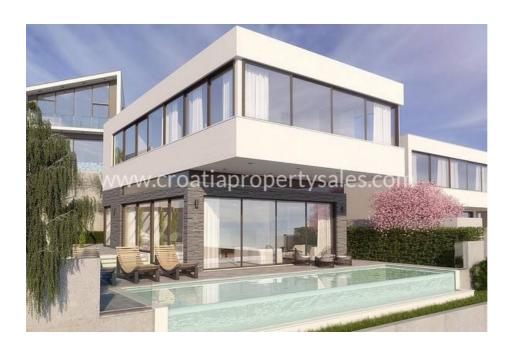

## Opis nemovitosti

Six luxury villas, currently in the project phase, located in a small town between Split and Omis.

The project was developed by a top architect in cooperation with the investor with great experience, and consists of 4 detached villas and one semi-detached.

Each of the villas is planned as a duplex, three bedroom apartment, with a basement, ground floor and first floor.

On the ground floor of the villa there is a spacious living room with kitchen and dining room with a spacious terrace and a guest toilet.

On the upper floor there are 3 bedrooms, one of which has its own bathroom. From all rooms there is access to a terrace overlooking the sea and the island of Brac.

- Villa A land area 344 m2, residential area 137 m2 460.000 EUR
- Villa B land area 327 m2, residential area 139 m2 465.000 EUR
- Villa C land area 403 m2 in planning
- Villa D- land area 323 m2, residential area 168 m2
- Villa E land area 413 m2, residential area 161 m2 540.000 EUR
- Villa F land area 334 m2, residential area 161 m2

Villas A and B will have 2 parking spots in the garage, while other villas will have an outdoor parking lot.

According to the project, the investor intends to install a central heating and cooling system, overflow pool, and top quality ceramics, parquet and sanitary.