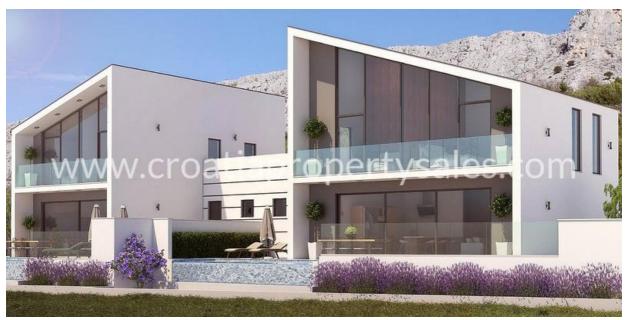

## Opis nemovitosti

Six luxury villas, currently in the project phase, located in a small town between Split and Omis.

The project was developed by a top architect in cooperation with the investor with great experience, and consists of 4 detached villas and one semi-detached.

Each of the villas is planned as a duplex, three bedroom apartment, with a basement, ground floor and first floor.

On the ground floor of the villa there is a spacious living room with kitchen and dining room with a spacious terrace and a guest toilet.

On the upper floor there are 3 bedrooms, one of which has its own bathroom. From all rooms there is access to a terrace overlooking the sea and the island of Brac.

- Villa A land area 344 m2, residential area 137 m2 460.000 EUR
- Villa B land area 327 m2, residential area 139 m2 465.000 EUR
- Villa C land area 403 m2 in planning
- Villa D- land area 323 m2, residential area 168 m2
- Villa E land area 413 m2, residential area 161 m2 540.000 EUR
- Villa F land area 334 m2, residential area 161 m2

Villas A and B will have 2 parking spots in the garage, while other villas will have an outdoor parking lot.

According to the project, the investor intends to install a central heating and cooling system, overflow pool, and top quality ceramics, parquet and sanitary.