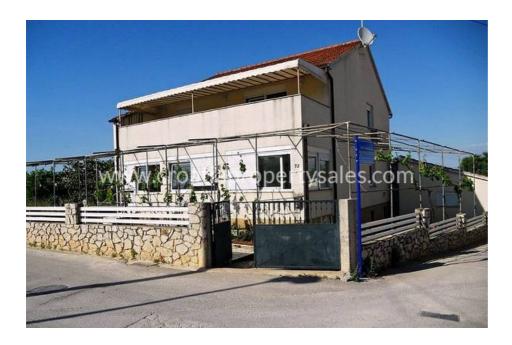

## Opis nemovitosti

Detached house with large garden and two garages.

The house has 270 m2 and consists of basement, ground floor and first floor.

There are two rooms in the basement, and one is a central heating boiler room.

On the ground floor there is a hallway, toilet, bathroom, two bedrooms, living room and large kitchen with dining room, as well as a terrace with barbecue grill.

On the first floor there is an apartment with a balcony. The house is south-facing.