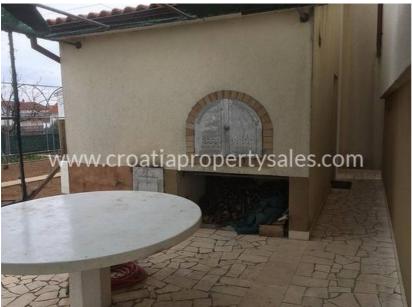

On the ground floor there is a hallway, toilet, bathroom, two bedrooms, living room and large kitchen with dining room, as well as a terrace with barbecue grill.

On the first floor there is an apartment with a balcony. The house is south-facing.