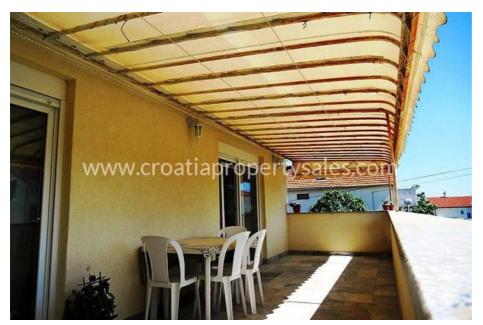

On the ground floor there is a hallway, toilet, bathroom, two bedrooms, living room and large kitchen with dining room, as well as a terrace with barbecue grill.

On the first floor there is an apartment with a balcony. The house is south-facing.