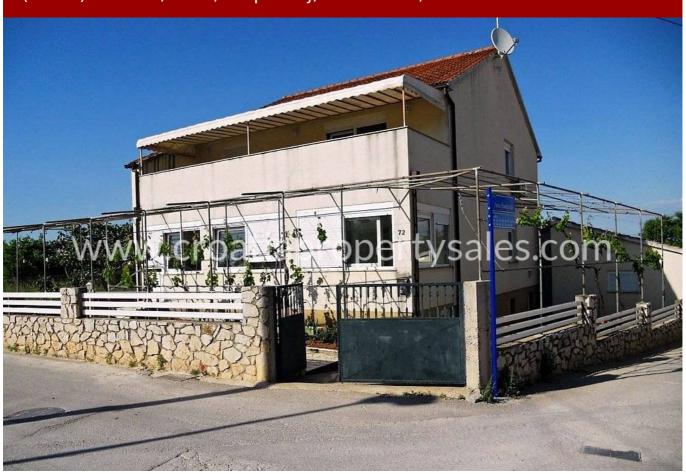

## Opis nemovitosti

Detached house with large garden and two garages.

The house has 270 m2 and consists of basement, ground floor and first floor.

There are two rooms in the basement, and one is a central heating boiler room.

On the ground floor there is a hallway, toilet, bathroom, two bedrooms, living room and large kitchen with dining room, as well as a terrace with barbecue grill.

On the first floor there is an apartment with a balcony. The house is south-facing.

A large garden with a vineyard gives home some special charm and appeal.

For any additional questions please contact our CPS office in Split.