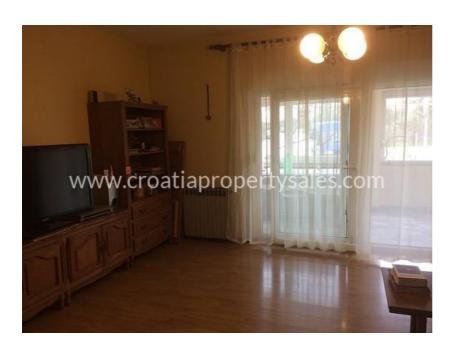

## Opis nemovitosti

Detached house with large garden and two garages.

The house has 270 m2 and consists of basement, ground floor and first floor.

There are two rooms in the basement, and one is a central heating boiler room.

On the ground floor there is a hallway, toilet, bathroom, two bedrooms, living room and large kitchen with dining room, as well as a terrace with barbecue grill.

On the first floor there is an apartment with a balcony. The house is south-facing.