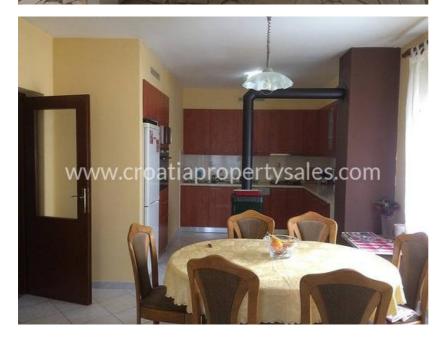

On the ground floor there is a hallway, toilet, bathroom, two bedrooms, living room and large kitchen with dining room, as well as a terrace with barbecue grill.

On the first floor there is an apartment with a balcony. The house is south-facing.