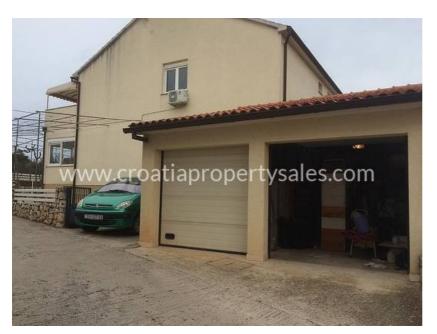

## Opis nemovitosti

Detached house with large garden and two garages.

The house has 270 m2 and consists of basement, ground floor and first floor.

There are two rooms in the basement, and one is a central heating boiler room.