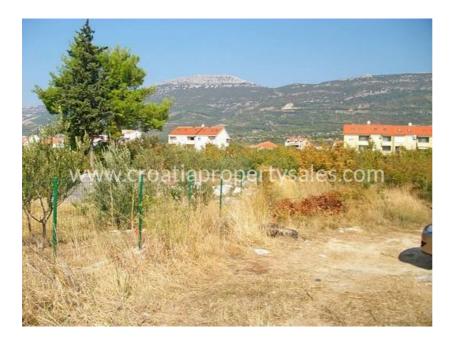

## Opis nemovitosti

Croatia Property Sales are pleased to offer this good sized building plot suitable for a villa with a pool.

The land is situated in Kastela, 700m from the sea, on a slight hill, so affording great sea views. It is 10 minutes from the Split airport, 20 minutes from Split and a short walk to shops and local services.

The plot measures 939m sq, and has an access track. Electric and water services are nearby and sewage can be attached to the local system, so no septic tank is necessary.

The local area is popular with tourists and commuters because of the sea nearby and the short drive to Split. There are shops, restaurants, and all expected local services.