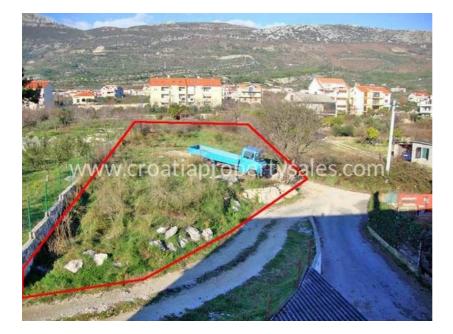

The plot measures 939m sq, and has an access track. Electric and water services are nearby and sewage can be attached to the local system, so no septic tank is necessary.

The local area is popular with tourists and commuters because of the sea nearby and the short drive to Split. There are shops, restaurants, and all expected local services.

The permission attached to this land plot is for either a commercial, residential or a mixed development, and there is another piece of land adjacent (400m sq) which can be bought at a discounted rate for anyone looking for a larger plot.