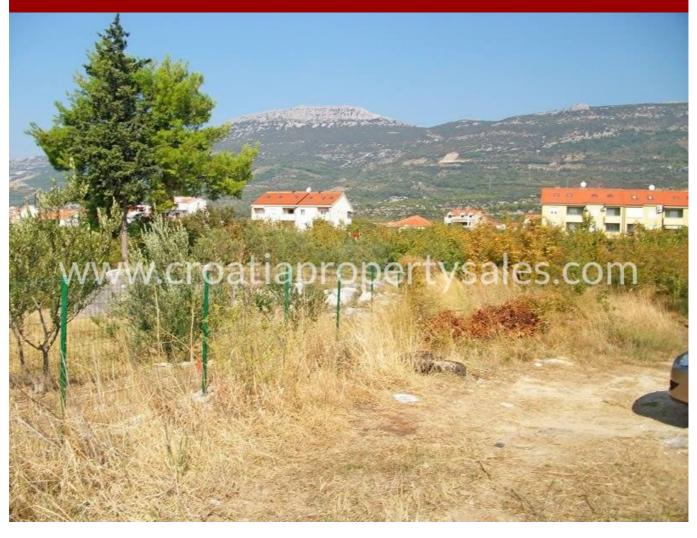

## Opis nemovitosti

Croatia Property Sales are pleased to offer this good sized building plot suitable for a villa with a pool.

The land is situated in Kastela, 700m from the sea, on a slight hill, so affording great sea views. It is 10 minutes from the Split airport, 20 minutes from Split and a short walk to shops and local services.

The plot measures 939m sq, and has an access track. Electric and water services are nearby and sewage can be attached to the local system, so no septic tank is necessary.

The local area is popular with tourists and commuters because of the sea nearby and the short drive to Split. There are shops, restaurants, and all expected local services.