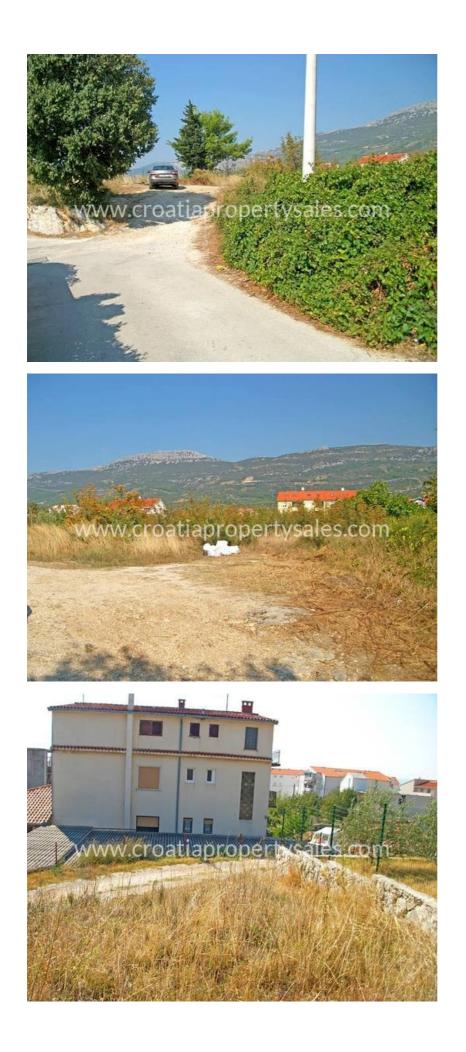

## Opis nemovitosti

Croatia Property Sales are pleased to offer this good sized building plot suitable for a villa with a pool.

The land is situated in Kastela, 700m from the sea, on a slight hill, so affording great sea views. It is 10 minutes from the Split airport, 20 minutes from Split and a short walk to shops and local services.

The plot measures 939m sq, and has an access track. Electric and water services are nearby and sewage can be attached to the local system, so no septic tank is necessary.

The local area is popular with tourists and commuters because of the sea nearby and the short drive to Split. There are shops, restaurants, and all expected local services.